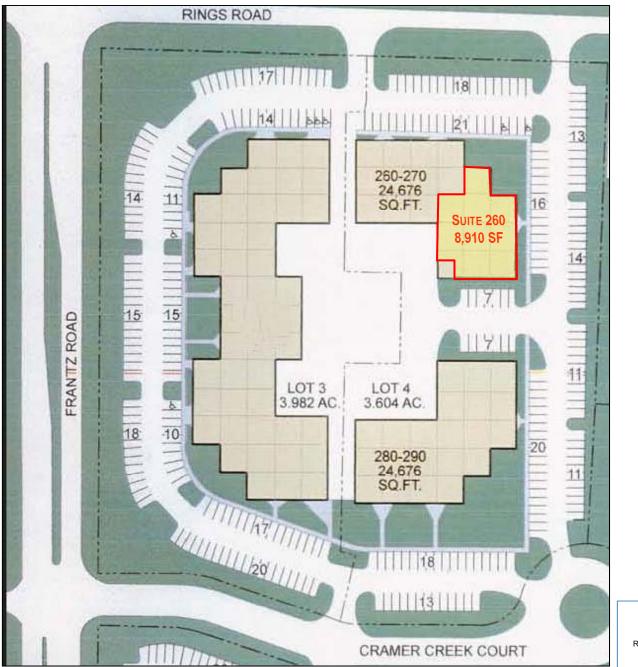

# Cramer Creek

260 Cramer Creek Court Dublin, Ohio 43017

### 8,910 SF AVAILABLE

SCAN WITH YOUR QR READER APP FOR MORE INFORMATION

## 8,910 SF AVAILABLE

| AVAILABLE            | 8,910 SF                              |
|----------------------|---------------------------------------|
| ASKING RATE          | \$9.00 / SF Net                       |
| OPERATING<br>EXPENSE | \$3.89 / SF, estimated for 2013       |
| PARKING              | 4 spaces / 1,000 SF of occupied space |