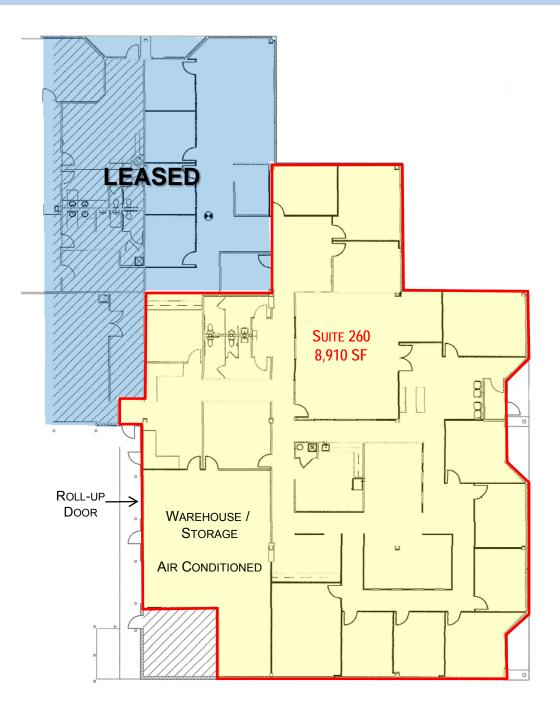

# **Cramer Creek**

260 Cramer Creek Court Dublin, Ohio 43017

## 8,910 SF AVAILABLE

## 8,910 SF AVAILABLE

| AVAILABLE            | 8,910 SF                              |
|----------------------|---------------------------------------|
| ASKING RATE          | \$9.00 / SF Net                       |
| OPERATING<br>EXPENSE | \$3.89 / SF, estimated for 2013       |
| PARKING              | 4 spaces / 1,000 SF of occupied space |

OFFICE / FLEX FOR LEASE

- Ideally situated on Frantz Road between Tuttle Mall and Rt. 161. Less than one mile from Rt. 33 / 161 and I-270 interchange to the north and the Tuttle Mall interchange to the south
- 19,000 SF multi-tenant, single story, stucco and glass office building
- Drive-in doors available
- Includes a portion of air conditioned warehouse space
- Ceiling tile set at 10 FT.
- Abundant natural light