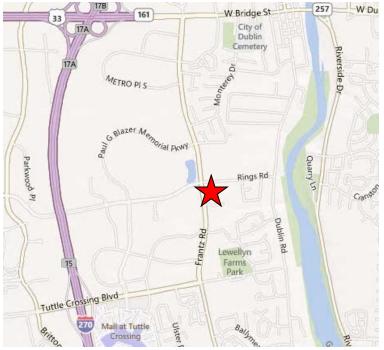

# **Cramer Creek**

260 Cramer Creek Court Dublin, Ohio 43017

## 8,910 SF AVAILABLE

| AVAILABLE            | 8,910 SF                              |
|----------------------|---------------------------------------|
| ASKING RATE          | \$9.00 / SF Net                       |
| OPERATING<br>EXPENSE | \$3.89 / SF, estimated for 2013       |
| PARKING              | 4 spaces / 1,000 SF of occupied space |

OFFICE / FLEX FOR LEASE

- Ideally situated on Frantz Road between Tuttle Mall and Rt. 161. Less than one mile from Rt. 33 / 161 and I-270 interchange to the north and the Tuttle Mall interchange to the south
- 19,000 SF multi-tenant, single story, stucco and glass office building
- Drive-in doors available
- Includes a portion of air conditioned warehouse space
- Ceiling tile set at 10 FT.
- Abundant natural light