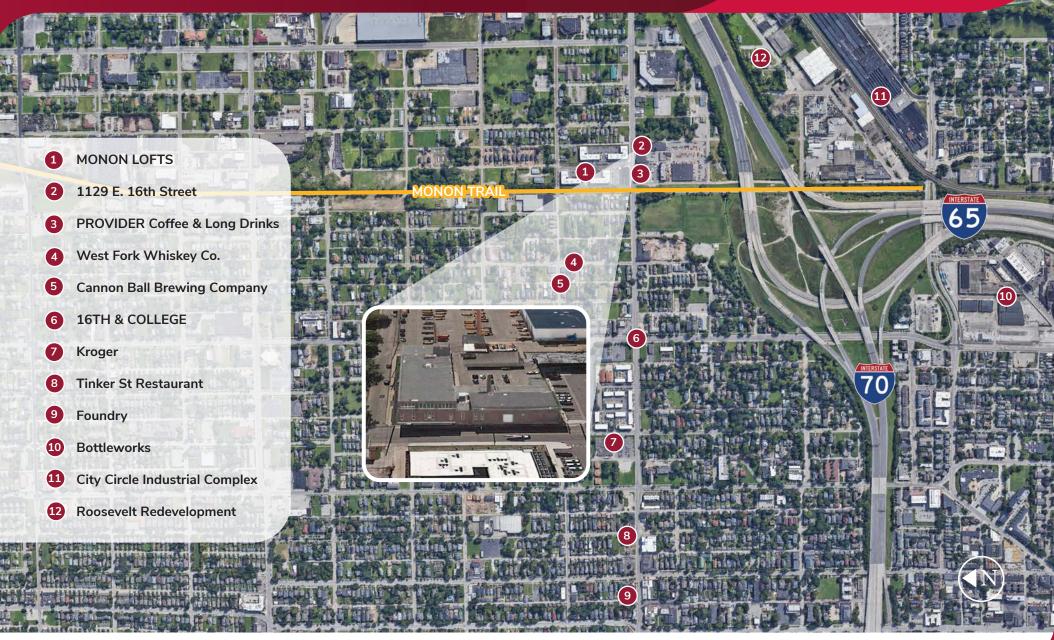

## LISTING DETAILS

- Up to 14,548 SF of Retail and Office Space for Lease
- Asking Lease Rate: Contact Broker
- Visibility, Frontage and Signage on16th Street
- Across the street from the Monon Loft Apartments including142 Units
- Lessonly's new HQ
- Westmont Apartments on Site -250 Units
- Adjacent to Onyx + East Town Homes
- Surrounding businesses include Hotel Tango Distillery, Festiva, Cannonball Brewing, West Fork Whiskey Co., Tinker House, and more.