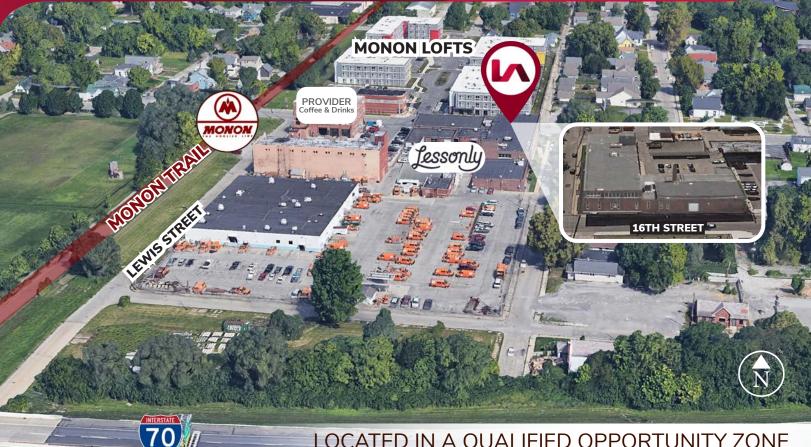

1129 E. 16th St | Indianapolis, IN 46202

### LOCATED IN A QUALIFIED OPPORTUNITY ZONE

## LISTING DETAILS

- Up to 14,548 SF of Retail and Office Space for Lease
- Asking Lease Rate: Contact Broker
- Visibility, Frontage and Signage on16th Street
- Across the street from the Monon Loft Apartments including142 Units
- Lessonly's new HQ
- Westmont Apartments on Site -250 Units
- Adjacent to Onyx + East Town Homes
- Surrounding businesses include Hotel Tango Distillery, Festiva, Cannonball Brewing, West Fork Whiskey Co., Tinker House, and more.