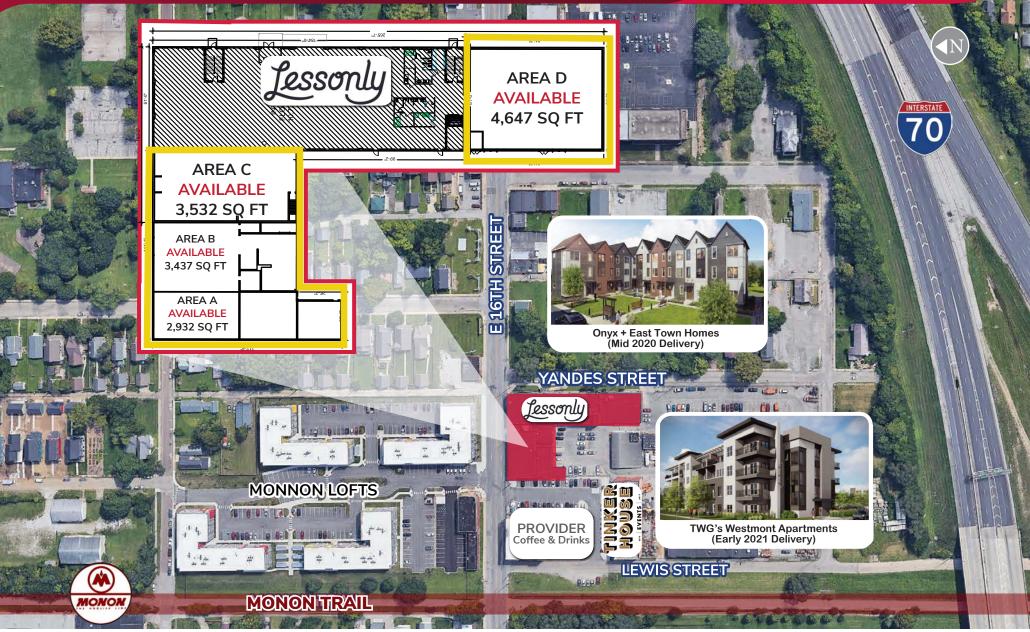

## LISTING DETAILS

- Up to 14,548 SF of Retail and Office Space for Lease
- Asking Lease Rate: Contact Broker
- Visibility, Frontage and Signage on16th Street
- Across the street from the Monon Loft Apartments including142 Units
- Lessonly's new HQ
- Westmont Apartments on Site -250 Units
- Adjacent to Onyx + East Town Homes
- Surrounding businesses include Hotel Tango Distillery, Festiva, Cannonball Brewing, West Fork Whiskey Co., Tinker House, and more.