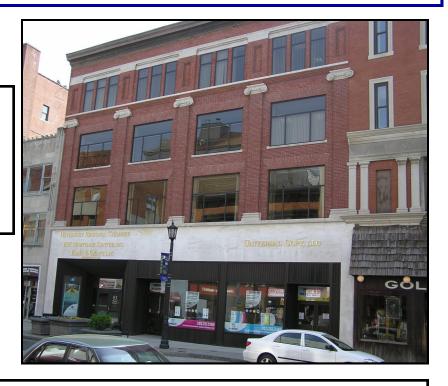

## FOR LEASE

The Chamber Building

83 Bank Street 3rd Floor Waterbury, CT

- Beautiful Professional Office Space
- 4,966 S/F +/- of Modern Office Space
- 10 Private offices / conference room / reception area
- Great Downtown location
- Close to Court House
- Priced to lease @ \$7.50 PSF Gross plus utilities

## 83 Bank Street Waterbury, CT 06702

Available square feet 4,966 s/f on 3rd floor

Exterior construction Stone / brick Interior construction Finished

Ceiling height 8'

Roof Rubber

Air conditioned Yes

Sprinkler Yes / wet