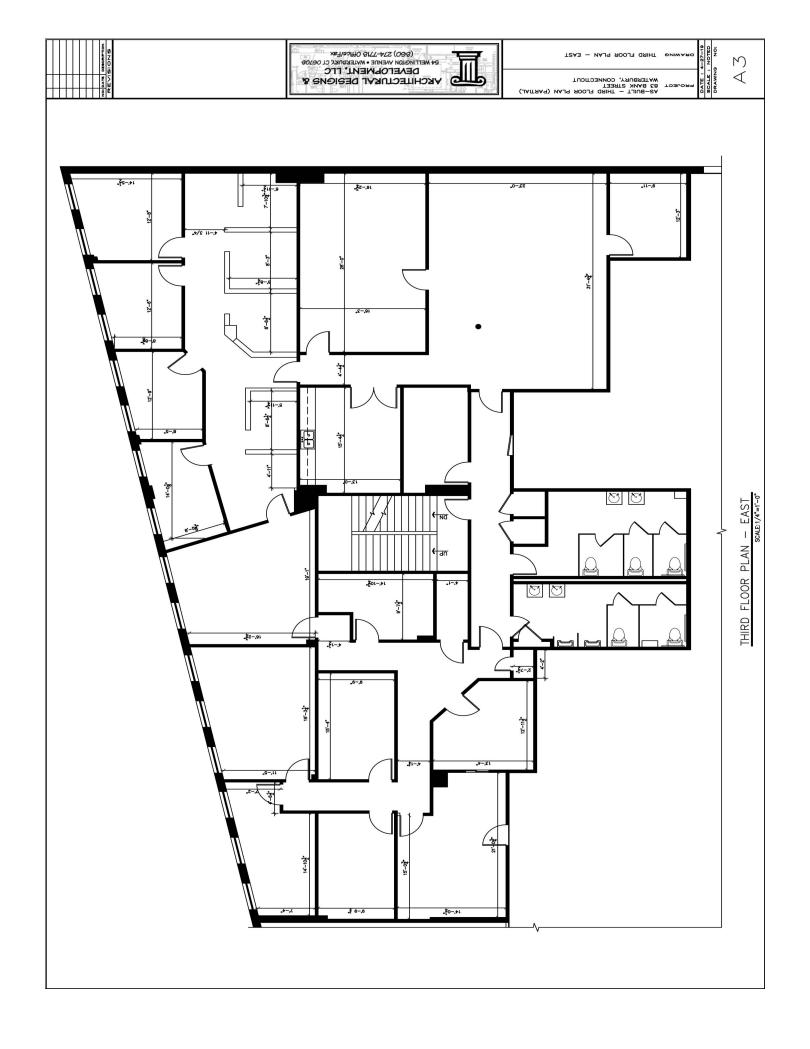

## FOR LEASE

The Chamber Building

83 Bank Street 3rd Floor Waterbury, CT

- Beautiful Professional Office Space
- 4,966 S/F +/- of Modern Office Space
- 10 Private offices / conference room / reception area
- Great Downtown location
- Close to Court House
- Priced to lease @ \$7.50 PSF Gross plus utilities

## 83 Bank Street Waterbury, CT 06702

Available square feet 4,966 s/f on 3rd floor

Exterior construction Stone / brick Interior construction Finished

Ceiling height 8'

Roof Rubber

Air conditioned Yes

Sprinkler Yes / wet