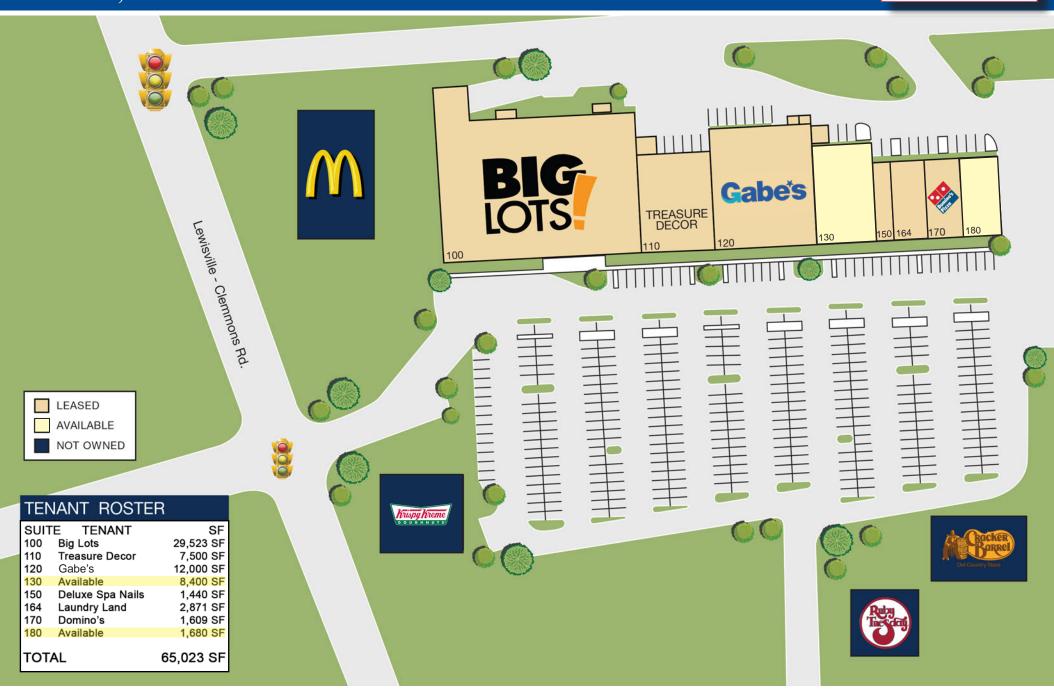

## PROPERTY HIGHLIGHTS:

- Westwood Village is a 65,023 SF center located directly off Interstate 40 on Lewisville Clemmons Road, a strong regional thoroughfare
- 1,680 and 8,400 SF Available for Lease
- Center boasts strong traffic counts along Lewisville Clemmons Rd.

# **CENTER ANCHORS:**

| DEMOGRAPHICS (2018): | 1 Mile   | 3 Mile   | 5 Mile   |
|----------------------|----------|----------|----------|
| Population:          | 4,099    | 31,034   | 75,447   |
| Average HH Income:   | \$92,045 | \$99,607 | \$95,992 |
| Employees :          | 4,264    | 33,294   | 33,294   |