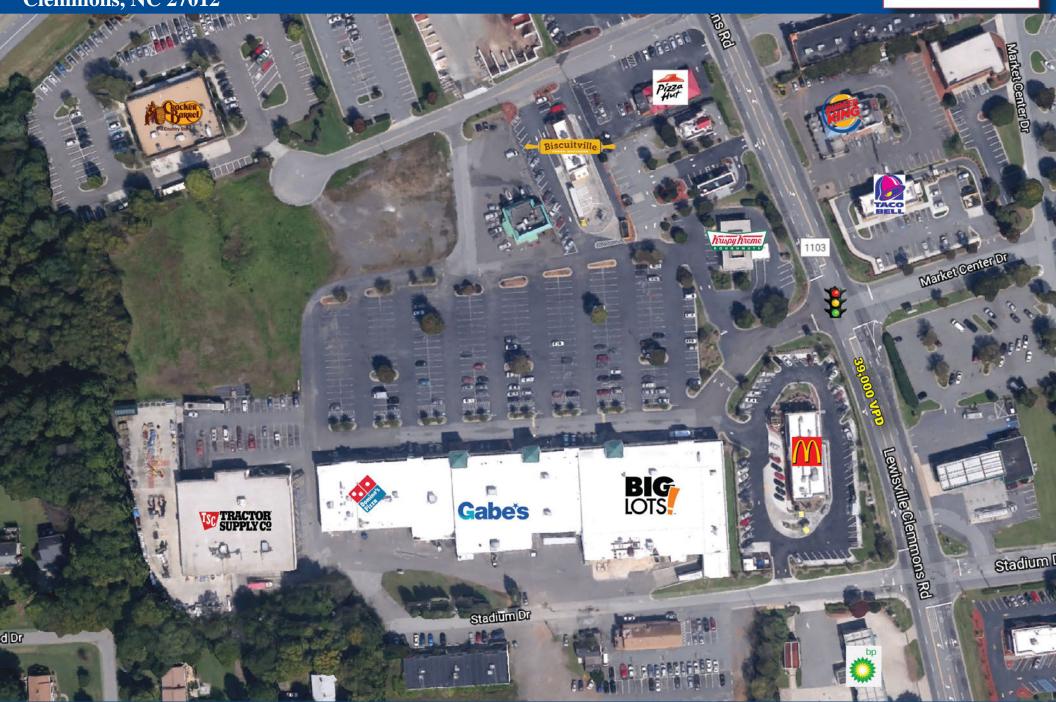

## PROPERTY HIGHLIGHTS:

- Westwood Village is a 65,023 SF center located directly off Interstate 40 on Lewisville Clemmons Road, a strong regional thoroughfare
- 1,680 and 8,400 SF Available for Lease
- Center boasts strong traffic counts along Lewisville Clemmons Rd.

## TRAFFIC COUNTS:

Lewisville Clemmons Road - 39,000 VPD Interstate 40 - 62,000 VPD