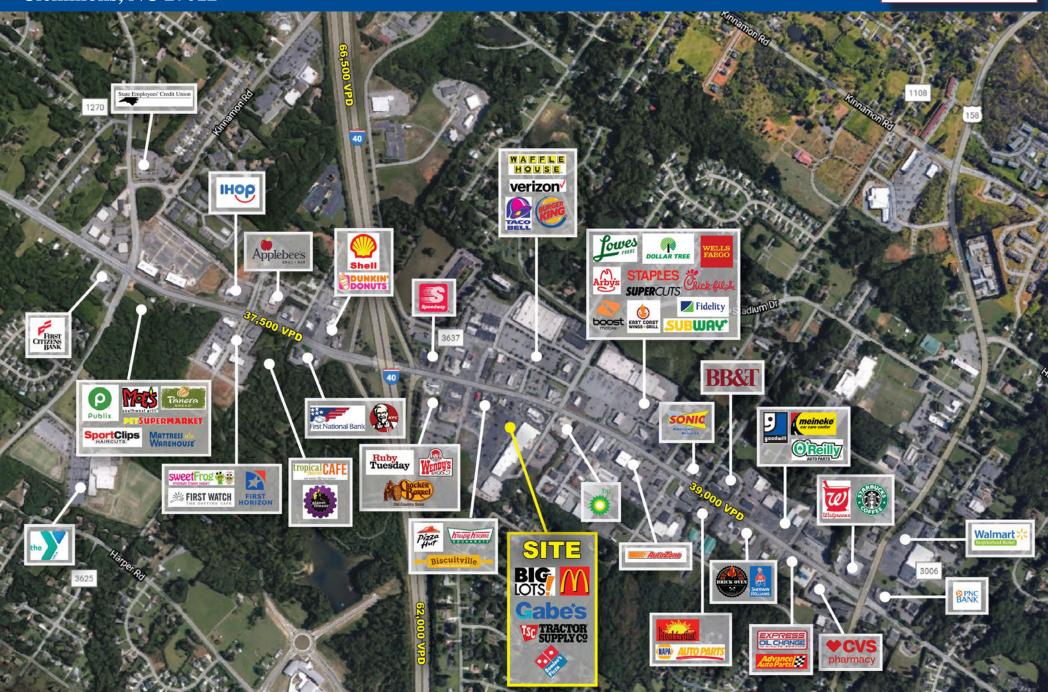

## PROPERTY HIGHLIGHTS:

- Westwood Village is a 65,023 SF center located directly off Interstate 40 on Lewisville Clemmons Road, a strong regional thoroughfare
- 1,680 and 8,400 SF Available for Lease
- Center boasts strong traffic counts along Lewisville Clemmons Rd.

## TRAFFIC COUNTS:

Lewisville Clemmons Road - 39,000 VPD Interstate 40 - 62,000 VPD