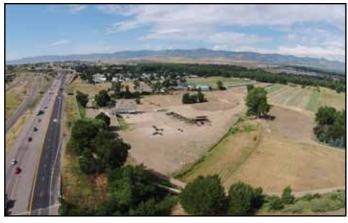

## 77 Acres on S. Santa Fe Drive For Sale \$17,000,000

This is a once in a lifetime opportunity to build a premier master planned community in Littleton, Colorado. Boasting 77 acres of residential and commercial zoned land just east of the South Platte Park; with miles of walking, hiking and bike paths, along the highly visible arterial corridor of S. Santa Fe Drive. South of Mineral Ave., north of County Line Rd., and a stone's throw from east and westbound C-470, the potential for a distinctive, functional and amenity rich portfolio is limitless. Bring your vision. Offering Memorandum available upon request.