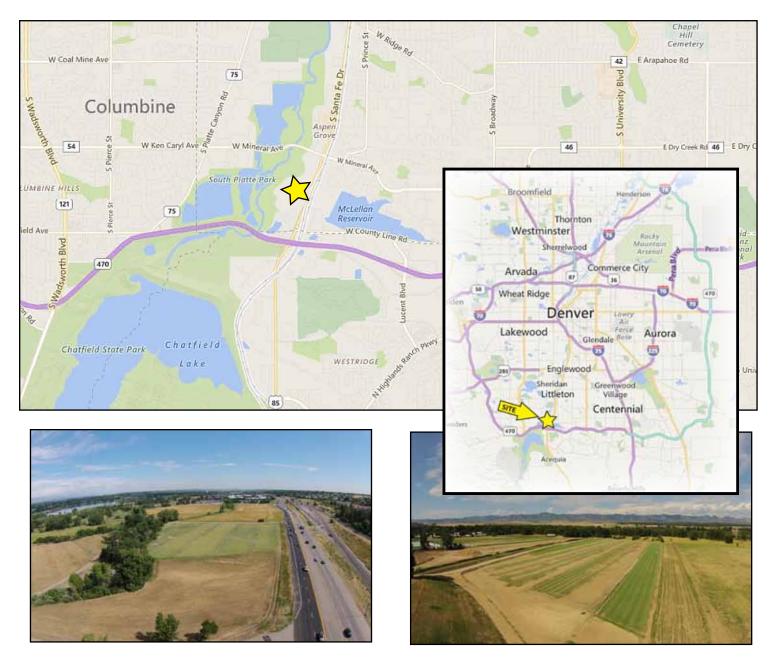

## 77 Acres on S. Santa Fe Drive For Sale \$17,000,000

This is a once in a lifetime opportunity to build a premier master planned community in Littleton, Colorado. Boasting 77 acres of residential and commercial zoned land just east of the South Platte Park; with miles of walking, hiking and bike paths, along the highly visible arterial corridor of S. Santa Fe Drive. South of Mineral Ave., north of County Line Rd., and a stone's throw from east and westbound C-470, the potential for a distinctive, functional and amenity rich portfolio is limitless. Bring your vision. Offering Memorandum available upon request.