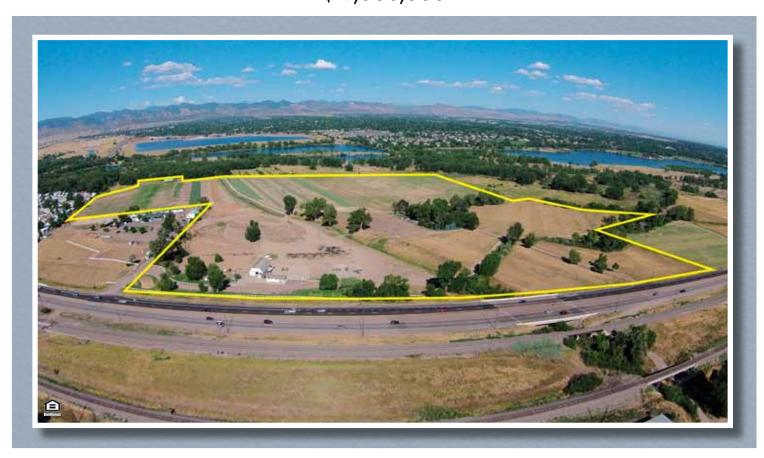

## 77 Acres on S. Santa Fe Drive For Sale \$17,000,000

This is a once in a lifetime opportunity to build a premier master planned community in Littleton, Colorado. Boasting 77 acres of residential and commercial zoned land just east of the South Platte Park; with miles of walking, hiking and bike paths, along the highly visible arterial corridor of S. Santa Fe Drive. South of Mineral Ave., north of County Line Rd., and a stone's throw from east and westbound C-470, the potential for a distinctive, functional and amenity rich portfolio is limitless. Bring your vision. Offering Memorandum available upon request.

AIN - 2077-32-3-00-018;  $31.85 \pm acres / 1,387,386 \pm sf$ 

AIN - 2077-32-2-00-031; 10.48± acres / 456,509± sf

AIN - 2077-31-4-00-027; 10.37± acres / 451,717± sf

AIN – 2077-32-2-00-033; 22.69± acres / 988,377± sf

AIN - 2077-32-2-00-015; 1.45± acres / 63,162± sf

AIN - 2077-31-4-00-023; .29± acre / 12,632± sf

36± acres are zoned PD-R 41± acres are zoned PD-C

**Tristan Sedbrook** (720) 421-4971 cell TSedbrook@FullerRE.com