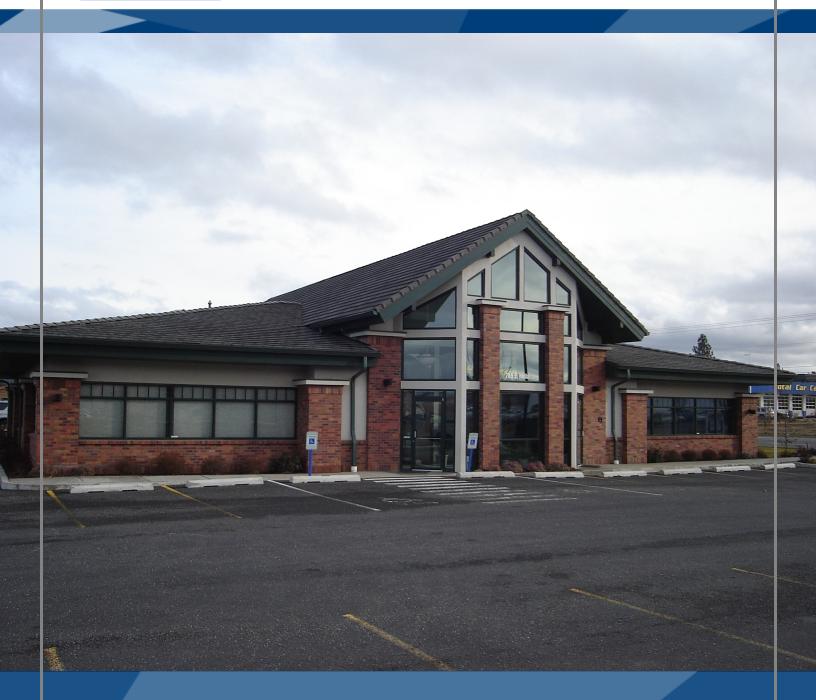

## OFFICE SPACE FOR SALE

5POKANE, WA 99218 765 E Holland Rd

Presented by:

**DENNIS BERINGER** 

509.209.1748

beringer@windermere.com

**Windermere Manito Commercial** 

2829 S. Grand Blvd Spokane, WA 99203

## **OFFERING SUMMARY**

Price: \$1,300,000

Parcel: 36174.1608

MIS ID: 584174

Asset Class: Office

Office Type: Medical/Dental

Building Sq Ft: 6,000

Office Sq Ft: 5100

Building Class:

Floors:

Year Built: 2001

Total Lot Sq Ft: 24,394

Information is deemed reliable but not guaranteed. Broker not responsible for changes, errors or omissions. All square footages are for convenience only. All information should be verified prior to purchase or lease.