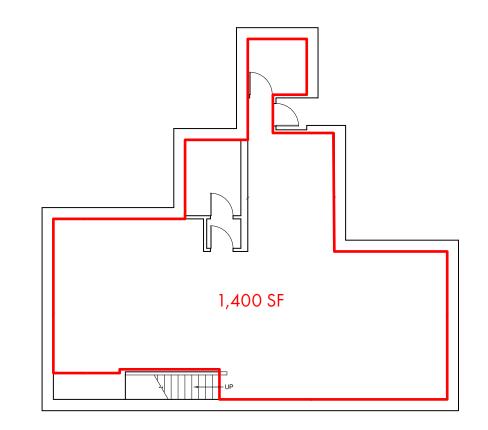

## HARVARD SQUARE CAMBRIDGE ~ MA

**351 NEWBURY STREET** BOSTON | MA 02115 617.262.6620 WWW.DARTCO.COM LINDSEY SANDELL 617.369.5936 LSANDELL@DARTCO.COM ANDREW MURMES 617.369.5909 AMURMES@DARTCO.COM 3,454 SF PLUS 1,400 SF LOWER LEVEL

## Site Overview

Located on JFK Street, in one of the most sought after neighborhoods in the city.

3,454 sf on street level and 1,400 sf available in the lower level.

New storefront is being completed by Landlord.

#### Lower Level