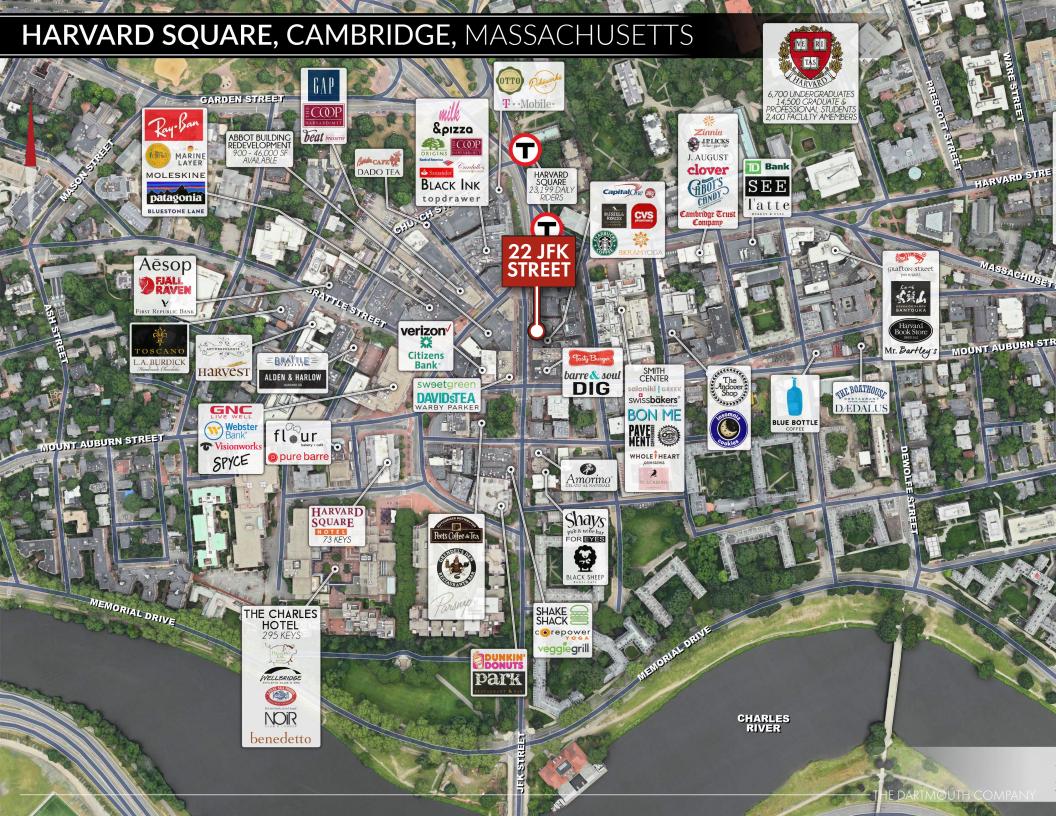

# 22 JFK STREET

## HARVARD SQUARE CAMBRIDGE ~ MA

**351 NEWBURY STREET** BOSTON | MA 02115 617.262.6620 WWW.DARTCO.COM LINDSEY SANDELL 617.369.5936 LSANDELL@DARTCO.COM ANDREW MURMES 617.369.5909 AMURMES@DARTCO.COM 3,454 SF PLUS 1,400 SF LOWER LEVEL

## Site Overview

Located on JFK Street, in one of the most sought after neighborhoods in the city.

3,454 sf on street level and 1,400 sf available in the lower level.

New storefront is being completed by Landlord.

#### Nearby Retailers

| WARBY PARKER        | MILK          |
|---------------------|---------------|
| <b>VEGGIE GRILL</b> | &PIZZA        |
| COREPOWER YOGA      | PEET'S COFFEE |
| CAPITAL ONE 360     | SWEETGREEN    |
| SHAKE SHACK         | STARBUCKS     |
| DAVIDSTEA           | RUSSELL HOUSE |