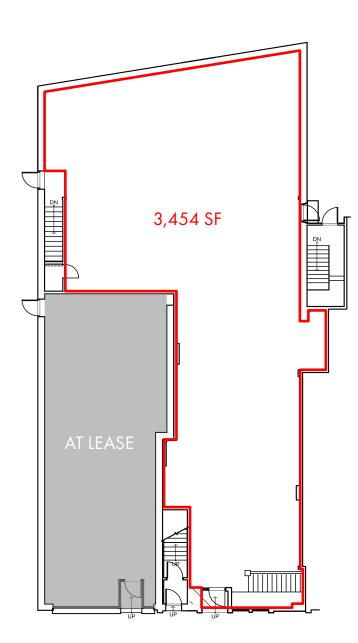

## Site Overview

Located on JFK Street, in one of the most sought after neighborhoods in the city.

3,454 sf on street level and 1,400 sf available in the lower level.

New storefront is being completed by Landlord.

# Subdivision 1