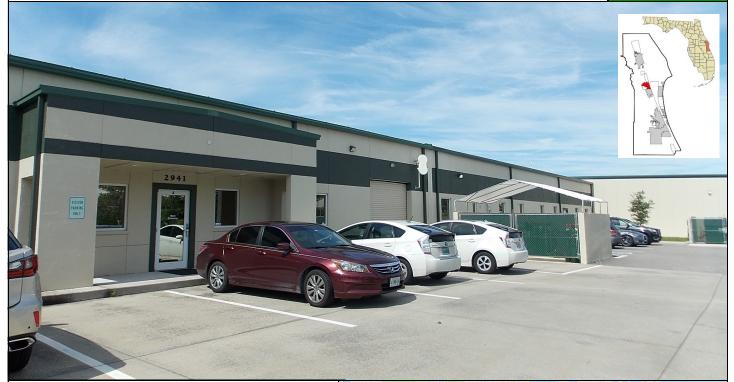

# 2941 Oxbow Circle Cocoa, FL 32926

Cape Canaveral Air Force Station

Port Canavera

50 Christmas

Real Estate, Inc

Tosohatchee Wildlife Management Area

- ▲ 28,050 SF of Office & Industrial Space
- ▲ Located in Grissom Ridge Industrial Park
- ▲ Approximately 15 Minutes from the Port
- 35 Minutes from Both Orlando Airport & Melbourne Airport
- ▲ Clean, Large Open Warehouse Space
- Multiple Private Office Spaces of Various Sizes & Open Office Spaces
- ▲ Large Conference Room & Break Area
- ▲ Property Can Be Subdivided
- ▲ 3.3/1,000 SF Parking Ratio
- ▲ 100% Air Conditioned
- 3 Phase Power
- ▲ Mezzanine Stage
- ▲ Trade Free Zone
- ▲ \$10/SF/YR Modified Gross