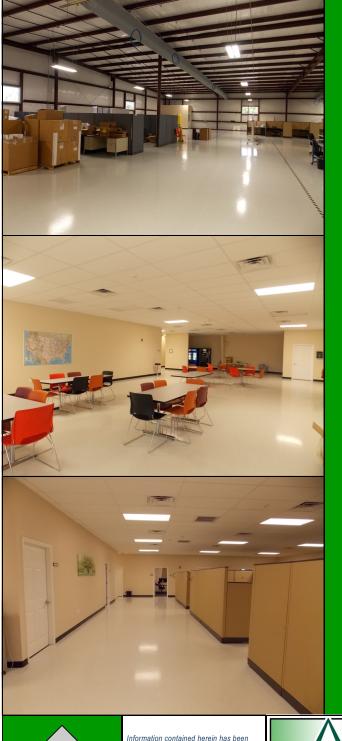

# 2941 Oxbow Circle Cocoa, FL 32926

Cape Canaveral Air Force Station

Port Canavera

50 Christmas

Real Estate, Inc

Tosohatchee Wildlife Management Area

- ▲ 28,050 SF of Office & Industrial Space
- ▲ Located in Grissom Ridge Industrial Park
- ▲ Approximately 15 Minutes from the Port
- 35 Minutes from Both Orlando Airport & Melbourne Airport
- ▲ Clean, Large Open Warehouse Space
- Multiple Private Office Spaces of Various Sizes & Open Office Spaces
- ▲ Large Conference Room & Break Area
- ▲ Property Can Be Subdivided
- ▲ 3.3/1,000 SF Parking Ratio
- ▲ 100% Air Conditioned
- 3 Phase Power
- ▲ Mezzanine Stage
- ▲ Trade Free Zone
- ▲ \$10/SF/YR Modified Gross