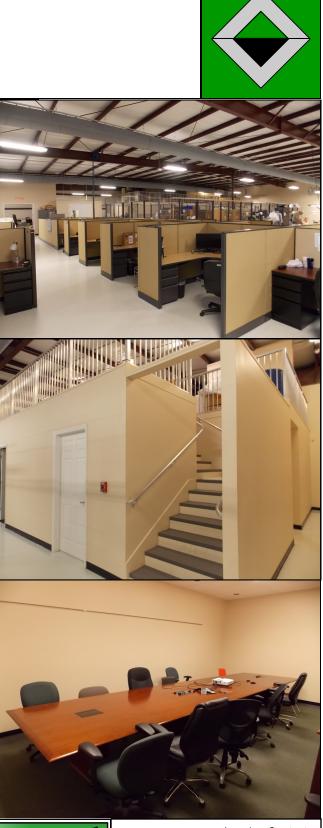

# 2941 Oxbow Circle Cocoa, FL 32926

Cape Canaveral Air Force Station

Port Canavera

50 Christmas

Real Estate, Inc

Tosohatchee Wildlife Management Area

- ▲ 28,050 SF of Office & Industrial Space
- ▲ Located in Grissom Ridge Industrial Park
- ▲ Approximately 15 Minutes from the Port
- 35 Minutes from Both Orlando Airport & Melbourne Airport
- ▲ Clean, Large Open Warehouse Space
- Multiple Private Office Spaces of Various Sizes & Open Office Spaces
- ▲ Large Conference Room & Break Area
- ▲ Property Can Be Subdivided
- ▲ 3.3/1,000 SF Parking Ratio
- ▲ 100% Air Conditioned
- 3 Phase Power
- ▲ Mezzanine Stage
- ▲ Trade Free Zone
- ▲ \$10/SF/YR Modified Gross