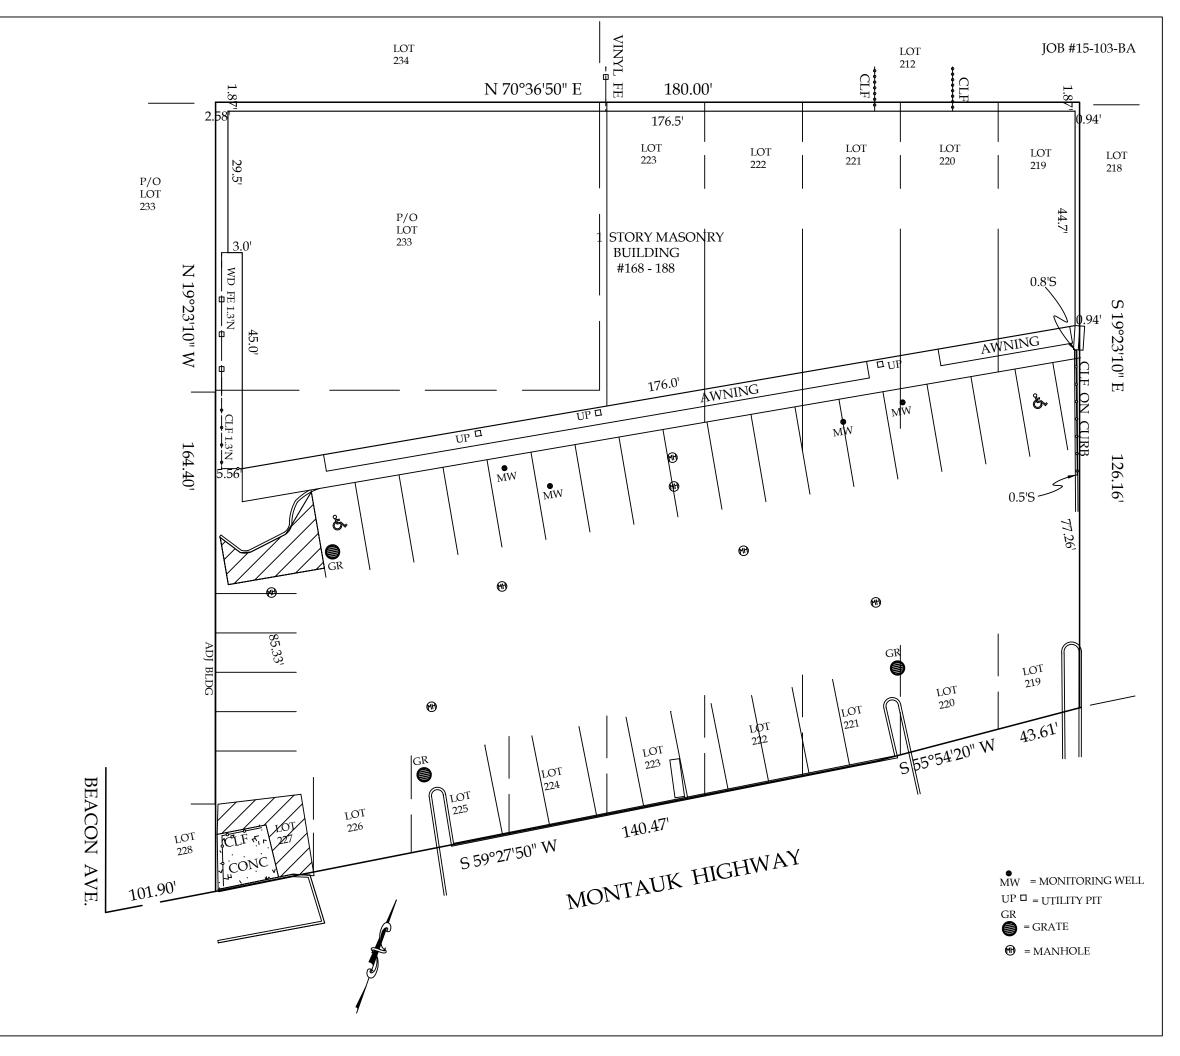

SURVEY OF LOTS 219 - 227

AND P/O LOT 233

MAP OF

FREDERICK PARK

FILED: MAP #57

LOCATED AT VILLAGE OF LINDENHURST

TOWN OF BABYLON

SUFFOLK COUNTY, NY

S.C.T.M.: 103-19-4-72,73,74

CERTIFIED TO:

UNITED PROPERTIES CORP.

FIDELITY NATIONAL TITLE INS. CO.

SIGNATURE BANK, ISADA

ISLAND ABSTRACT INC.

#IA05329S15CR

ALL STRUCTURES, EASEMENTS, OR UNDERGROUND UTILITIES NOT SHOWN ARE NOT GUARANTEED