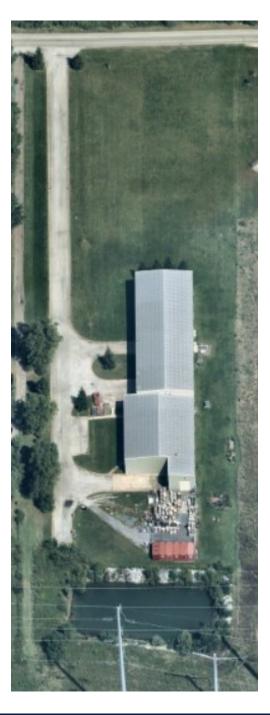

#### **SPECIFICATIONS**

| BUILDING SIZE:     | 21,000 SF                                          |
|--------------------|----------------------------------------------------|
| OFFICE:            | 1,500 SF                                           |
| ZONING:            | 11                                                 |
| LAND:              | 5.00 acres                                         |
| CEILING HEIGHT:    | 22' clear                                          |
| LOADING:           | 2 exterior docks, 4 DID                            |
| POWER:             | 800 amps; 277/480 volts<br>600 amps; 222/480 volts |
| CRANES:            | One 3-ton crane<br>One 5-ton crane                 |
| REAL ESTATE TAXES: | \$1.32 psf (2018 paid 2019)                        |
| SALE PRICE:        | \$990,000                                          |

#### FEATURES

- Large land site
- 2 miles to I-394
- 8 miles to I-57
- Gateway access to I-80, I-294, & I-94
- Trailer parking, storage

| FOR ADDITIONAL  | TODD HENDRICKS              | DAN PRENDERGAST               |
|-----------------|-----------------------------|-------------------------------|
| INFORMATION,    | Broker                      | Broker                        |
| PLEASE CONTACT: | thendricks@darwinrealty.com | dprendergast@darwinrealty.com |