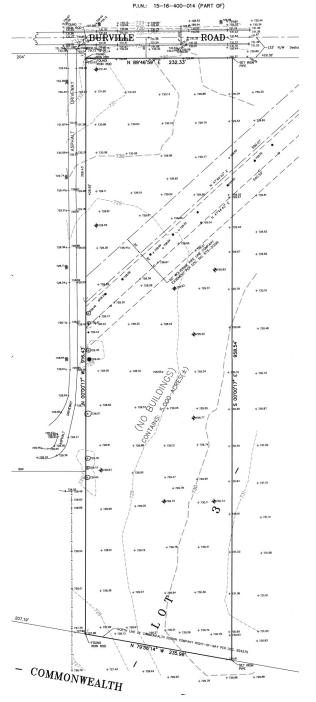

#### **SPECIFICATIONS**

| BUILDING SIZE:     | 21,000 SF                                          |
|--------------------|----------------------------------------------------|
| OFFICE:            | 1,500 SF                                           |
| ZONING:            | 11                                                 |
| LAND:              | 5.00 acres                                         |
| CEILING HEIGHT:    | 22' clear                                          |
| LOADING:           | 2 exterior docks, 4 DID                            |
| POWER:             | 800 amps; 277/480 volts<br>600 amps; 222/480 volts |
| CRANES:            | One 3-ton crane<br>One 5-ton crane                 |
| REAL ESTATE TAXES: | \$1.32 psf (2018 paid 2019)                        |
| SALE PRICE:        | \$990,000                                          |