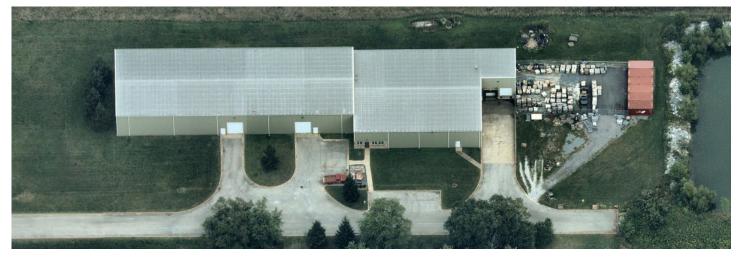

#### **SPECIFICATIONS**

| BUILDING SIZE:     | 21,000 SF                                          |
|--------------------|----------------------------------------------------|
| OFFICE:            | 1,500 SF                                           |
| ZONING:            | 11                                                 |
| LAND:              | 5.00 acres                                         |
| CEILING HEIGHT:    | 22' clear                                          |
| LOADING:           | 2 exterior docks, 4 DID                            |
| POWER:             | 800 amps; 277/480 volts<br>600 amps; 222/480 volts |
| CRANES:            | One 3-ton crane<br>One 5-ton crane                 |
| REAL ESTATE TAXES: | \$1.32 psf (2018 paid 2019)                        |
| SALE PRICE:        | \$990,000                                          |

#### FEATURES

- Large land site
- 2 miles to I-394
- 8 miles to I-57
- Gateway access to I-80, I-294, & I-94
- Trailer parking, storage

| FOR ADDITIONAL  | TODD HENDRICKS              | DAN PRENDERGAST               |
|-----------------|-----------------------------|-------------------------------|
| INFORMATION,    | Broker                      | Broker                        |
| PLEASE CONTACT: | thendricks@darwinrealty.com | dprendergast@darwinrealty.com |