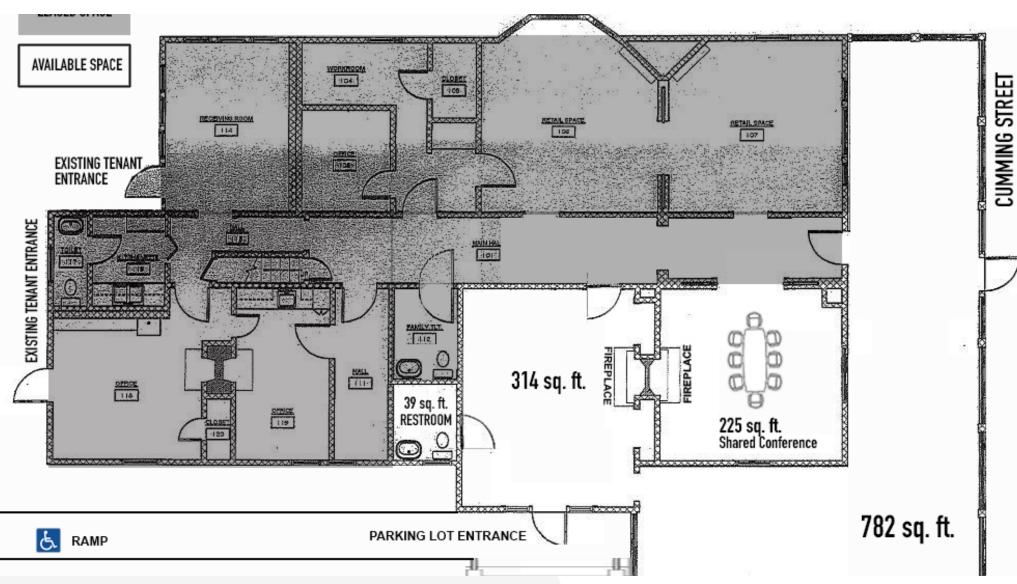

#### **OFFERING SUMMARY**

Available SF: 1.096 - 3.500 SF

Lease Rate: \$3,995 - 9,995 per month

(Full Service)

# **PROPERTY OVERVIEW**

Historic property located one block from Alpharetta City Center available for short term full service lease opportunity. Minimum 6 months to one year. Longer term negotiable.

Approximately 1096 SF with additional 225 SF shared conference room. Large reception area with bathroom combined with separate open floor plan for cubicles or desks. Property fronts Cumming Street at corner of Highway 9.

Lease rate for approximately 1,096 SF office. w/o conference room, is \$3,995.00.00 month for Full Service.

Lease rate for approximately 1,360 SF office, with conference room, is \$4,995.00 month for Full Service. Lease rate for approximately 3,500 SF office, the entire building, is \$9,995.00 month NNN.