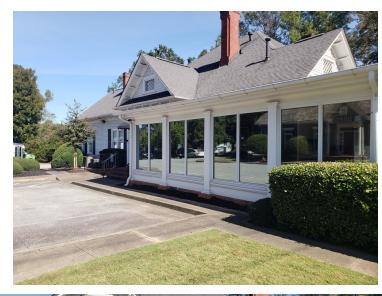

# **PROPERTY OVERVIEW**

Historic property located one block from Alpharetta City Center available for short term full service lease opportunity. Minimum 6 months to one year. Longer term negotiable.

Approximately 1096 SF with additional 225 SF shared conference room. Large reception area with bathroom combined with separate open floor plan for cubicles or desks. Property fronts Cumming Street at corner of Highway 9.

#### **PROPERTY HIGHLIGHTS**

- · Walking distance to shops, dining and schools
- Plenty of parking available
- In the heart of Downtown Alpharetta

Year Built<sup>1</sup> 1902

**Building Size:** 3.500

STEPHANIE KRANK