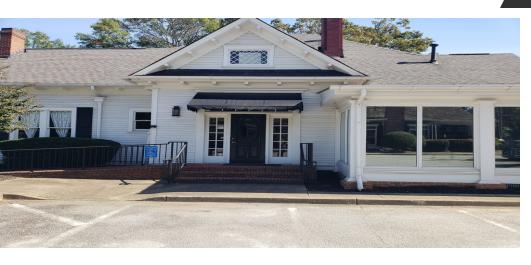

# **PROPERTY OVERVIEW**

Historic property located one block from Alpharetta City Center available for short term full service lease opportunity. Minimum 6 months to one year. Longer term negotiable.

Approximately 1096 SF with additional 225 SF shared conference room. Large reception area with bathroom combined with separate open floor plan for cubicles or desks. Property fronts Cumming Street at corner of Highway 9.

#### **PROPERTY HIGHLIGHTS**

- · Walking distance to shops, dining and schools
- Plenty of parking available
- In the heart of Downtown Alpharetta

Year Built<sup>1</sup> 1902

**Building Size:** 3.500

STEPHANIE KRANK