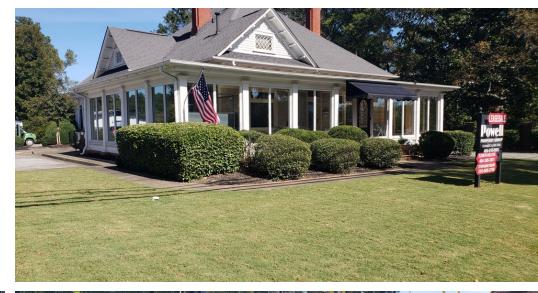

# **PROPERTY OVERVIEW**

Historic property located one block from Alpharetta City Center available for short term full service lease opportunity. Minimum 6 months to one year. Longer term negotiable.

Approximately 1096 SF with additional 225 SF shared conference room. Large reception area with bathroom combined with separate open floor plan for cubicles or desks. Property fronts Cumming Street at corner of Highway 9.

#### **PROPERTY HIGHLIGHTS**

- · Walking distance to shops, dining and schools
- Plenty of parking available
- In the heart of Downtown Alpharetta

Year Built<sup>1</sup> 1902

**Building Size:** 3.500

STEPHANIE KRANK