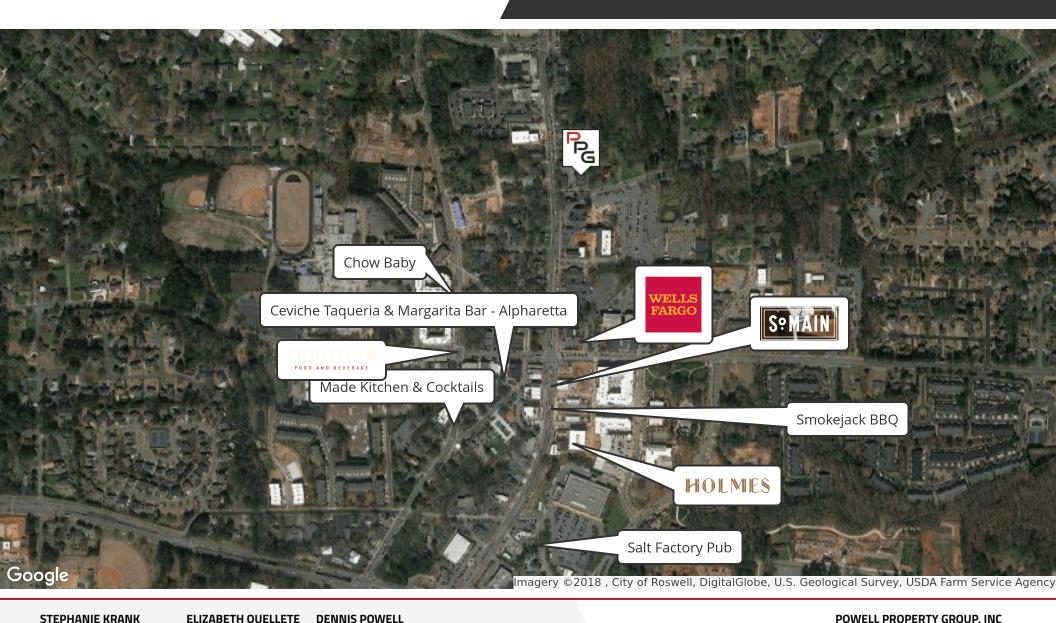

# **PROPERTY OVERVIEW**

Historic property located one block from Alpharetta City Center available for short term full service lease opportunity. Minimum 6 months to one year. Longer term negotiable.

Approximately 1096 SF with additional 225 SF shared conference room. Large reception area with bathroom combined with separate open floor plan for cubicles or desks. Property fronts Cumming Street at corner of Highway 9.

#### **PROPERTY HIGHLIGHTS**

- · Walking distance to shops, dining and schools
- Plenty of parking available
- In the heart of Downtown Alpharetta

Year Built<sup>1</sup> 1902

**Building Size:** 3.500

STEPHANIE KRANK