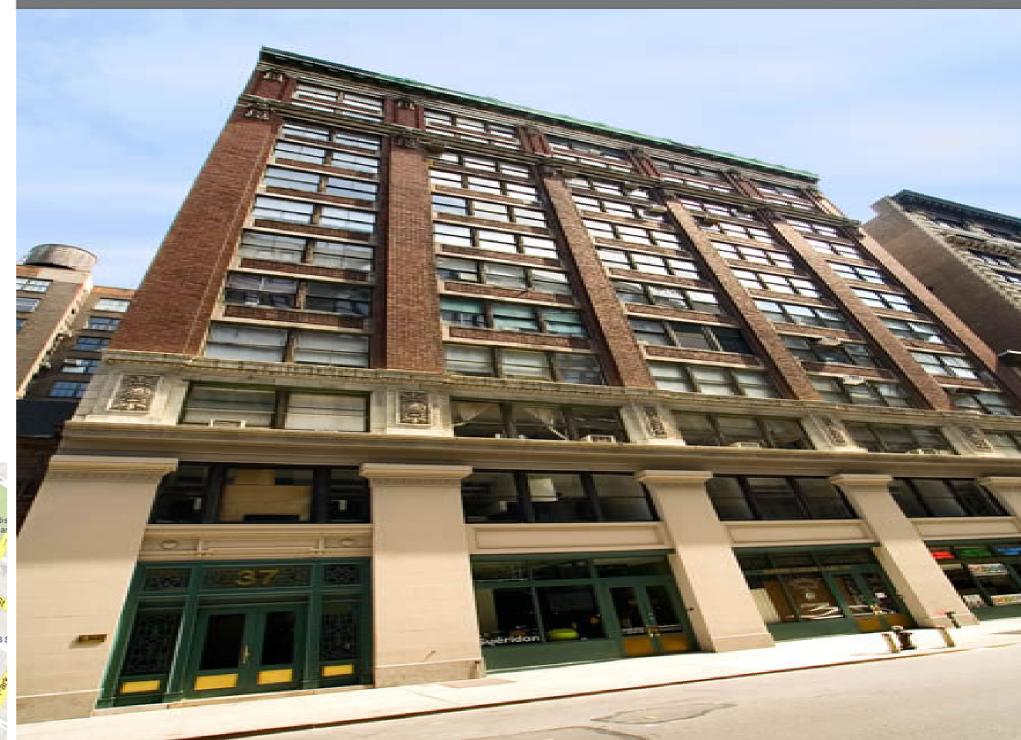

## 37 WEST 20TH STREET, New York, NY 10011

126,470.00 SF

Up To 1,013 and 3,412 SF Available

This 12 story first class office building, located in the heart of the Flatiron District, features 24/7 hour building security, renovated lobby and common areas, new bathrooms, new windows and new elevators Located in landmark district Built: 1909 Architect: Sommerfeld & Franke