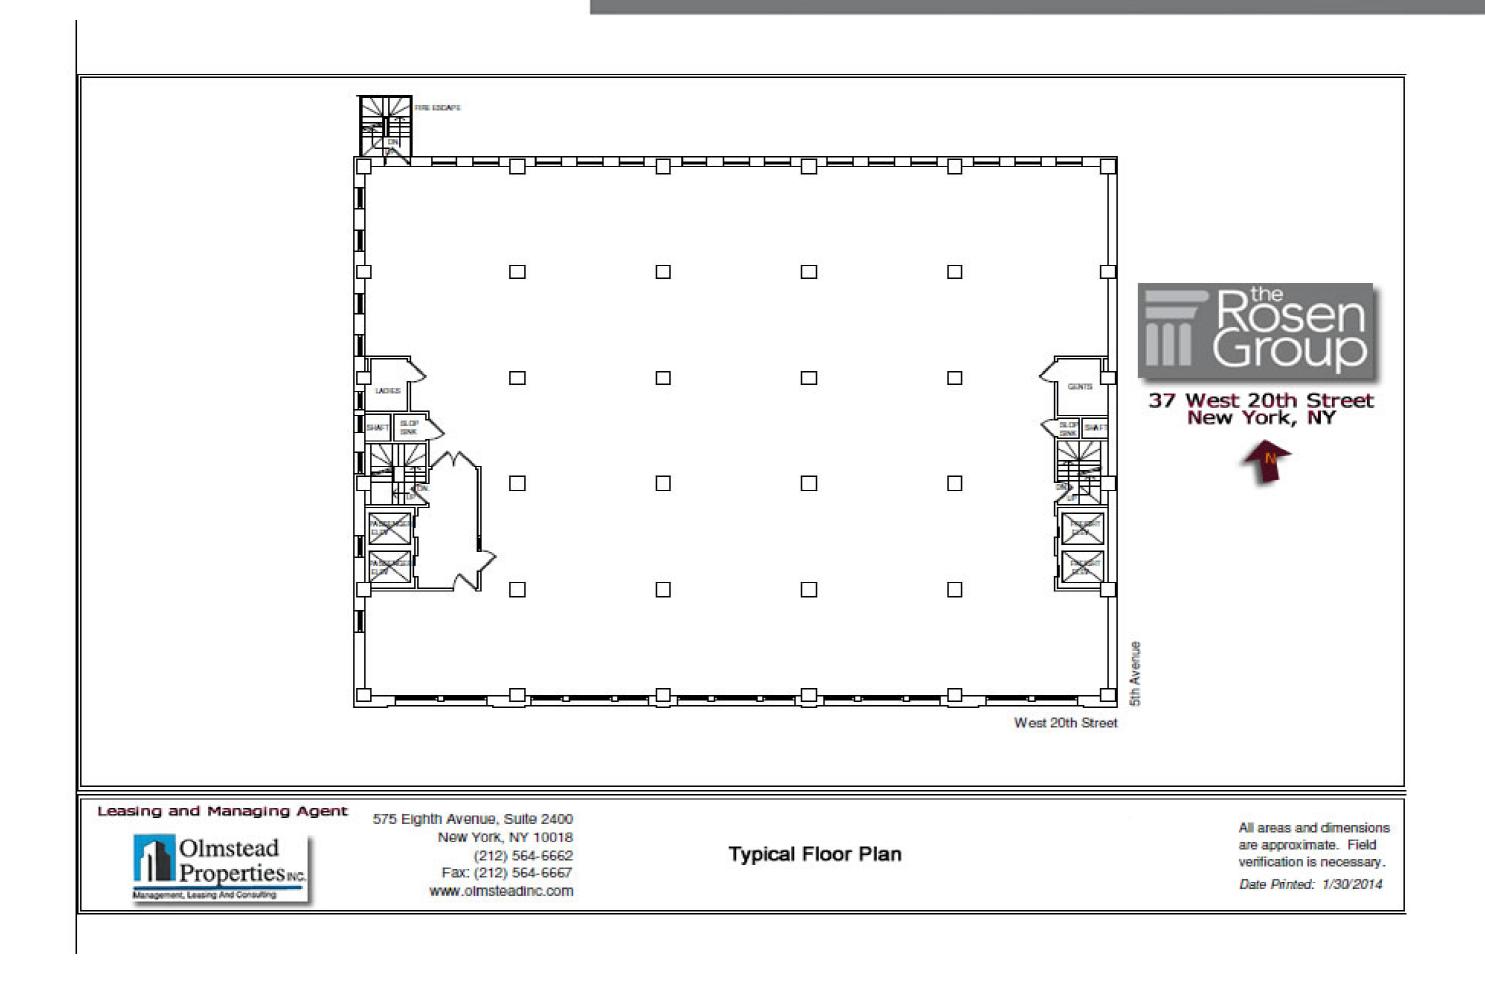

## 37 WEST 20TH STREET, New York, NY 10011

126,470.00 SF

Up To 1,013 and 3,412 SF Available

This 12 story first class office building, located in the heart of the Flatiron District, features 24/7 hour building security, renovated lobby and common areas, new bathrooms, new windows and new elevators Located in landmark district Built: 1909 Architect: Sommerfeld & Franke