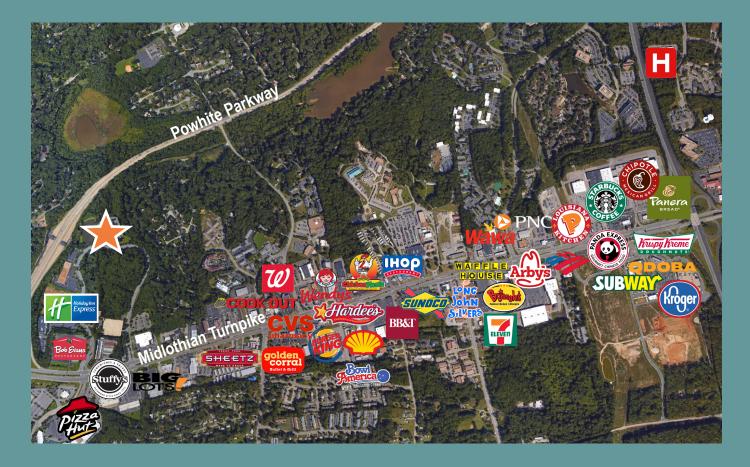

## 601 BIOTECH DRIVE

LOCATED AT THE INTERSECTION OF POWHITE PARKWAY & MIDLOTHIAN TURNPIKE