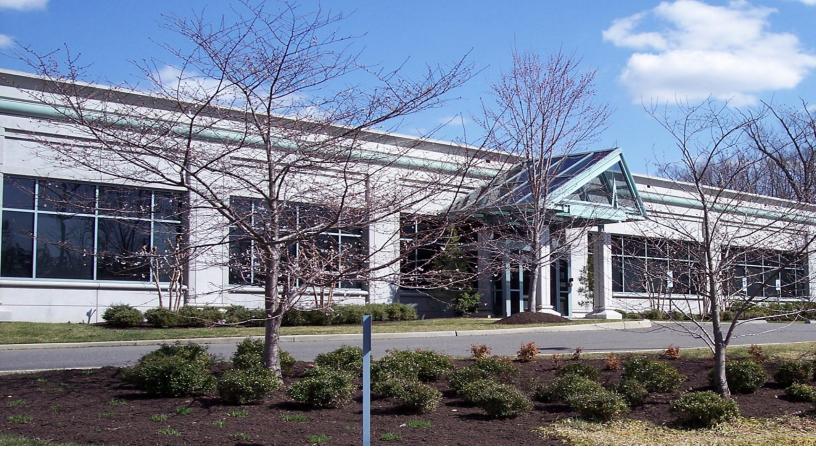

## **FEATURES**

- For lease or sale
- State-of-the-art research and clinical laboratory
- Constructed in 1998
- Great location in Gateway Centre
- Approximately 32,194 square feet (potentially expandable by 10,000 square feet)
- Warehouse with 16 foot ceilings, overhead door and loading dock
- Back-up generator
- BSL3 certified
- Advanced air filtration / exhaust system with 15 fume hoods
- Showers and locker rooms
- Fully monitored 24 / 7 security
- Some furniture, fixtures and equipment included