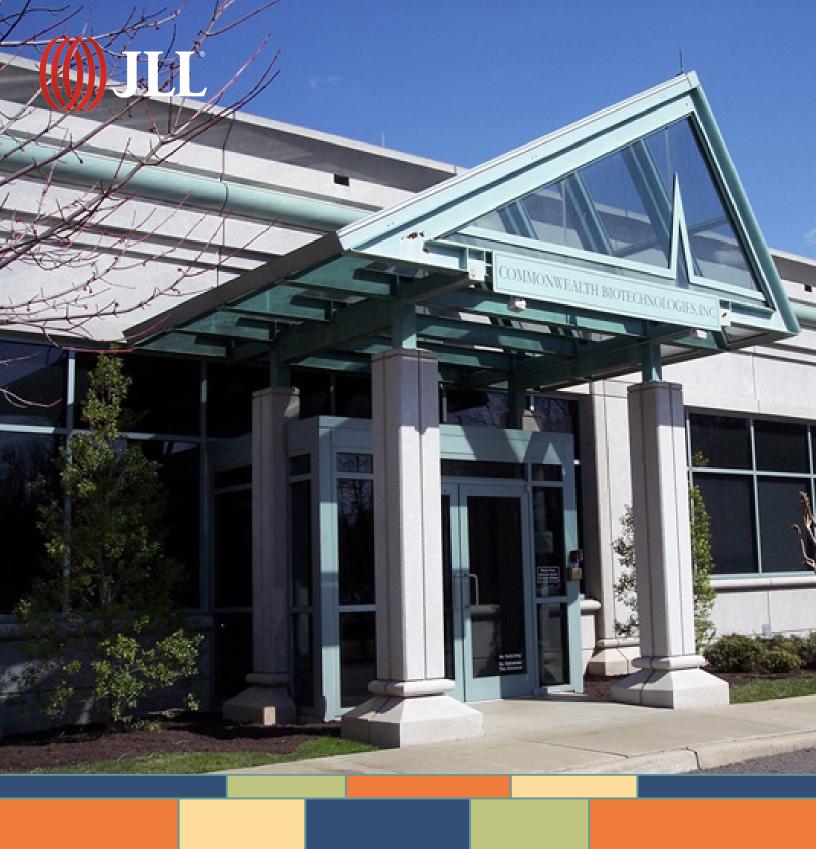

FOR LEASE OR SALE 601 BIOTECH DRIVE, RICHMOND, VA

**Biotech Research Facility** 

## 601 BIOTECH DRIVE

LOCATED AT THE INTERSECTION OF POWHITE PARKWAY & MIDLOTHIAN TURNPIKE

## **FEATURES**

- For lease or sale
- State-of-the-art research and clinical laboratory
- Constructed in 1998
- Great location in Gateway Centre
- Approximately 32,194 square feet (potentially expandable by 10,000 square feet)
- Warehouse with 16 foot ceilings, overhead door and loading dock
- Back-up generator
- BSL3 certified
- Advanced air filtration / exhaust system with 15 fume hoods
- Showers and locker rooms
- Fully monitored 24 / 7 security
- Some furniture, fixtures and equipment included