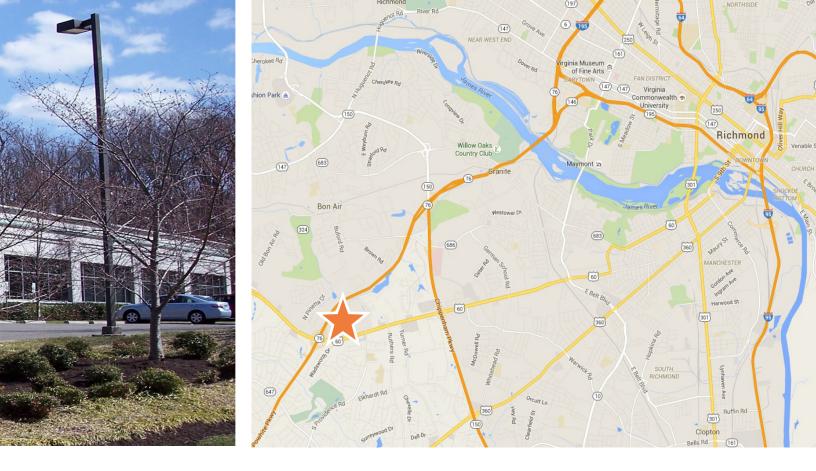

## 601 BIOTECH DRIVE

LOCATED AT THE INTERSECTION OF POWHITE PARKWAY & MIDLOTHIAN TURNPIKE