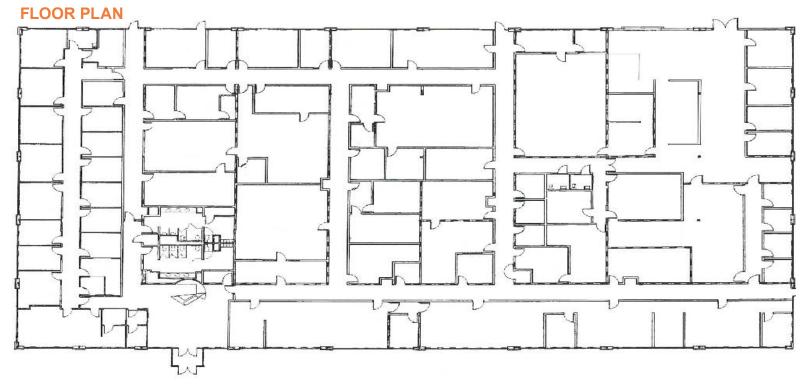

## **FEATURES**

- For lease or sale
- State-of-the-art research and clinical laboratory
- Constructed in 1998
- Great location in Gateway Centre
- Approximately 32,194 square feet (potentially expandable by 10,000 square feet)
- Warehouse with 16 foot ceilings, overhead door and loading dock
- Back-up generator
- BSL3 certified
- Advanced air filtration / exhaust system with 15 fume hoods
- Showers and locker rooms
- Fully monitored 24 / 7 security
- Some furniture, fixtures and equipment included