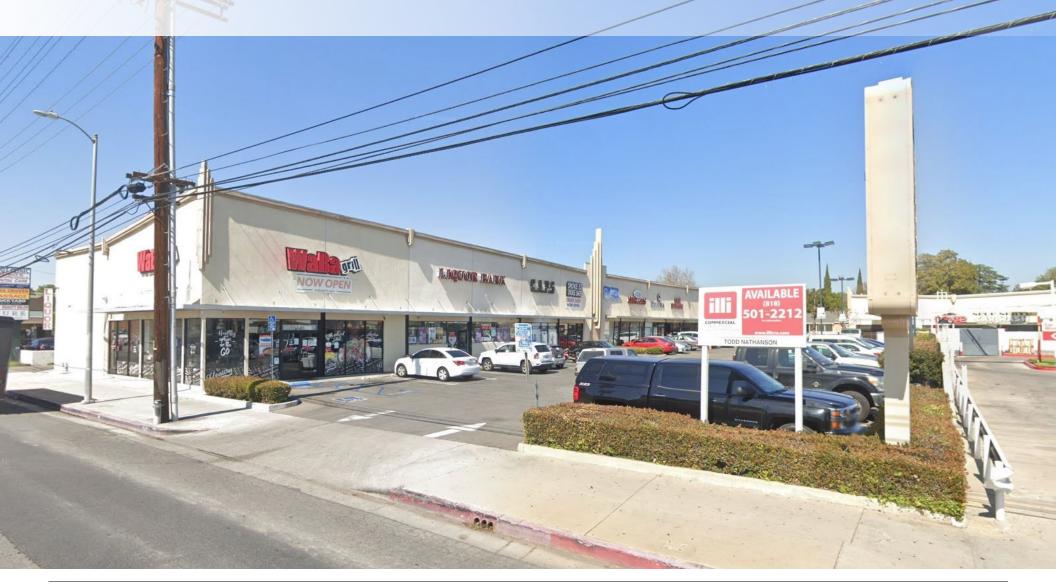

6801 Balboa Blvd. & 16927 Vanowen Street, Van Nuys, CA 91406

### **PROPERTY FEATURES**

- Approx. 1,200 SF available
- Used to be a Barber shop
- Prominent signage and street exposure
- Strong retail mix

| AREA AMENITIES                                   |   |
|--------------------------------------------------|---|
| • Mulholland Junior High School across the stree | t |