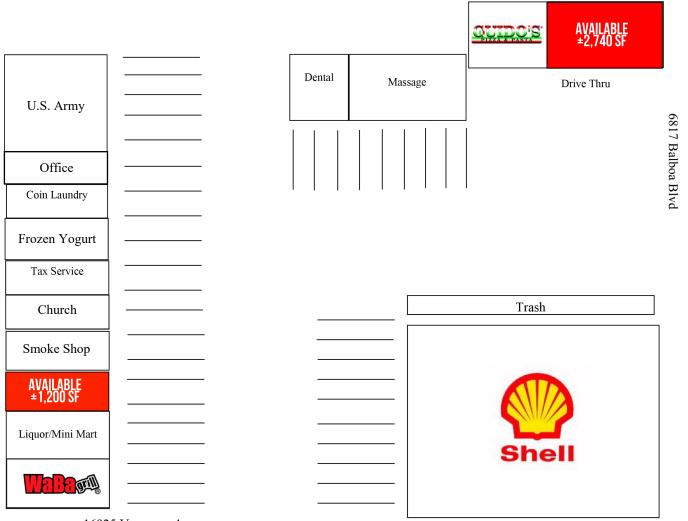

### **PROPERTY FEATURES**

- Approx. 1,200 SF available
- Used to be a Barber shop
- Prominent signage and street exposure
- Strong retail mix

| AREA AMENITIES                                   |   |
|--------------------------------------------------|---|
| • Mulholland Junior High School across the stree | t |

6801 Balboa Blvd. & 16927 Vanowen Street, Van Nuys, CA 91406

16925 Vanowen Ave