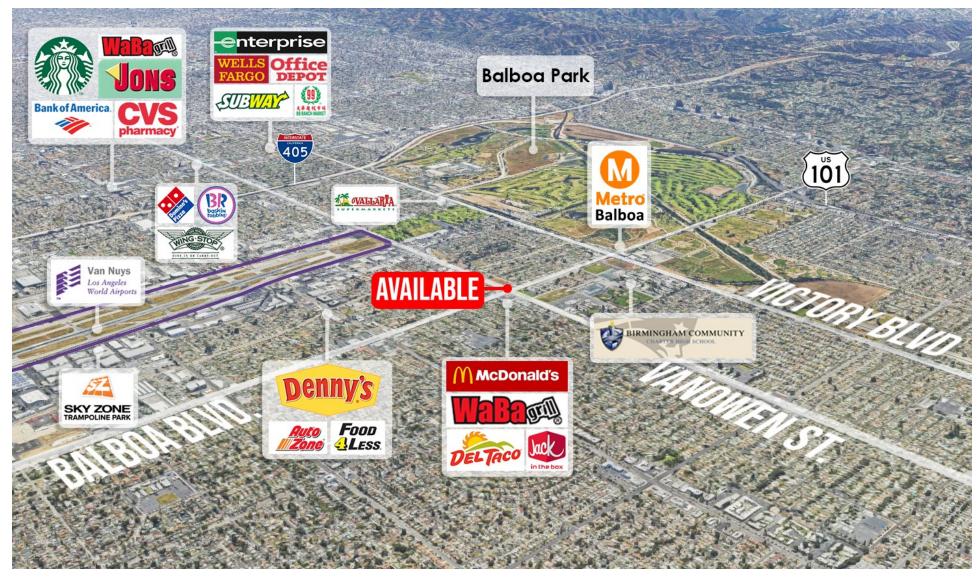

- Dense Retail Trade Area
- High traffic area and signalized center
- Located across from 3 high schools and 1 Middle school
- Over 700,000 residents within a 5-Mile Radius

| DEMOS          | 1 Mile                | 3 Mile   | 5 Mile   |
|----------------|-----------------------|----------|----------|
| Population     | 20,836                | 260,608  | 686,126  |
| Avg. HH Income | \$97,668              | \$90,116 | \$97,218 |
| Daytime Pop    | 16,907                | 211,447  | 555,916  |
| Traffic Count  | ± 32,879 cars per day |          |          |