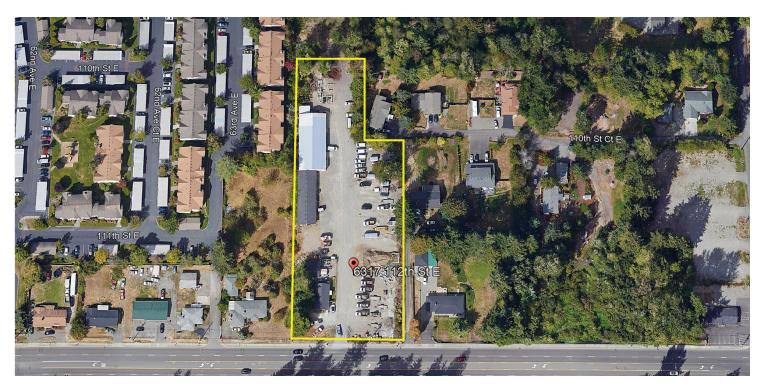

Puyallup, WA 98371

AVAILABLE SPACE 1,680 SF

AREA

On 112th Street East in Puyallup, WA blocks from Hwy 512 and Canyon Road East.



**CONTACT** 

Kim Adams 206 949 8723 kimadams@cbcworldwide.com

©2021 Coldwell Banker. All Rights Reserved. Coldwell Banker and the Coldwell Banker Commercial logos are trademarks of Coldwell Banker Real Estate LLC. The Coldwell Banker® System is comprised of company owned offices which are owned by a subsidiary of Realogy Brokerage Group LLC and franchised offices which are independently owned and operated. The Coldwell Banker System fully supports the principles of the Equal Opportunity Act.

COLDWELL BANKER COMMERCIAL DANFORTH 33313 1st Way S, Federal Way, WA 98003 253.874.3200



### E A S

### **ACCRUE PROPERTIES**

6317 112th St E, Puyallup, WA 98371



### **OFFERING SUMMARY**

### **PROPERTY OVERVIEW**

1,280 SF house converted to office for lease plus 400 SF garage. Some yard space available. Rent \$1,750 per month base plus \$.27 NNN.

Available SF: 1,680 SF

Lease Rate: \$1.05 SF/month (NNN)

Lot Size: 2.11 Acres







### **ACCRUE PROPERTIES**

6317 112th St E, Puyallup, WA 98371









### **ACCRUE PROPERTIES**

6317 112th St E, Puyallup, WA 98371









## LEASE

### **ACCRUE PROPERTIES**

6317 112th St E, Puyallup, WA 98371