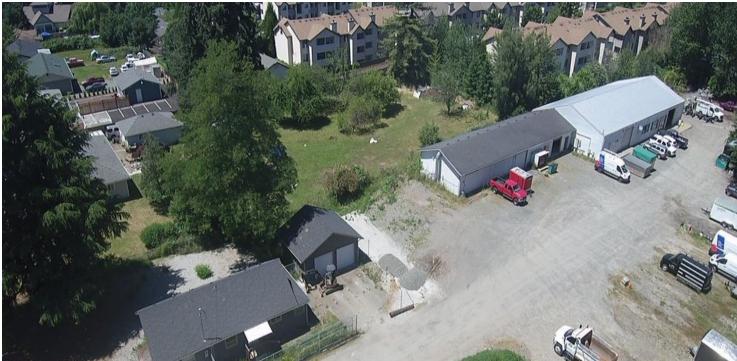

### **ACCRUE PROPERTIES**

\$1.05 SF/month (NNN)

6317 112th St E Puyallup, WA 98371

AVAILABLE SPACE 1,680 SF

AREA

On 112th Street East in Puyallup, WA blocks from Hwy 512 and Canyon Road East.

**CONTACT** 

Kim Adams 206 949 8723 kimadams@cbcworldwide.com

### **PROPERTY OVERVIEW**

1,280 SF house converted to office for lease plus 400 SF garage. Some yard space available. Rent \$1,750 per month base plus \$.27 NNN.

Available SF: 1,680 SF

Lease Rate: \$1.05 SF/month (NNN)