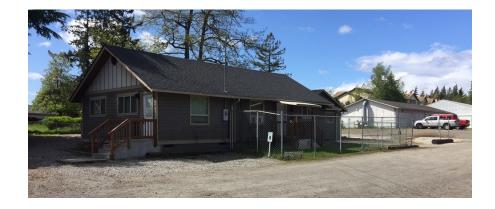

### **PROPERTY OVERVIEW**

1,280 SF house converted to office for lease plus 400 SF garage. Some yard space available. Rent \$1,750 per month base plus \$.27 NNN.

Available SF: 1,680 SF

Lease Rate: \$1.05 SF/month (NNN)