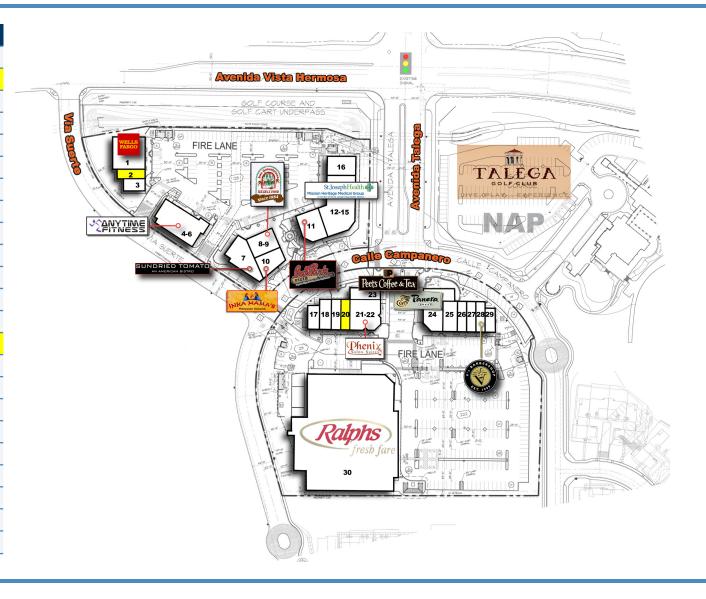

### SWC AVENIDA VISTA HERMOSA & AVENIDA TALEGA

| SUITE | TENANT                       | SQ. FT. |
|-------|------------------------------|---------|
| 1     | Wells Fargo Bank             | 4,885   |
| 2     | Available                    | 1,021   |
| 3     | Dana Point Grooming          | 1,136   |
| 4-6   | Anytime Fitness              | 5,606   |
| 7     | Sundried Tomato              | 3,864   |
| 8-9   | Las Golondrinas              | 1,986   |
| 10    | Inka Mama's Peruvian Cuisine | 2,169   |
| 11    | Ballpark Pizza               | 3,053   |
| 12-15 | Mission Heritage Medical     | 7,845   |
| 16    | Bar Arnoa                    | 2,314   |
| 17    | Sanctuary Salon & Spa        | 1,261   |
| 18    | Talega Cleaners              | 1,409   |
| 19    | Dr. Dana Gorab D.D.S.        | 1,300   |
| 20    | Available                    | 1,326   |
| 21-22 | Phenix Salon Suites          | 4,034   |
| 23    | Peet's Coffee & Tea          | 1,640   |
| 24    | Panera Bread                 | 4,204   |
| 25    | Serenity Nail & Spa          | 2,004   |
| 26    | National Taekwondo           | 1,300   |
| 27    | Bella Pilates                | 1,300   |
| 28    | V's Barbershop               | 1,275   |
| 29    | State Farm Insurance         | 900     |
| 30    | Ralphs Fresh Fare            | 46,000  |
|       |                              |         |