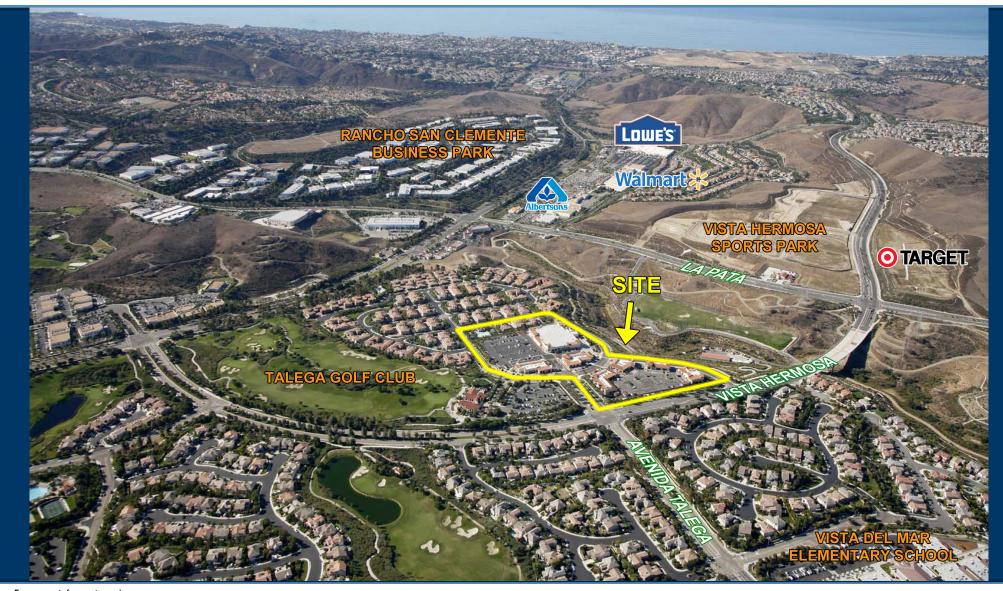

### **PROPERTY FEATURES**

- 103,000 square foot community center located in the heart of Talega, one of San Clemente's most affluent communities.
- Notable tenants include a Ralphs Fresh Fare, Anytime Fitness, Ballpark Pizza, Panera Bread, Las Golondrinas, Wells Fargo Bank and Mission Heritage Hospital.
- Center is adjacent to 3.1 million square feet of business parks, Talega Golf Club, Vista Hermosa Sports Park and Vista Del Mar Elementary School.
- With access to Interstate 5 Freeway from Vista Hermosa and Avenida Pico, the center is able to serve the communities of Talega, Rancho San Clemente, Marblehead and Forester Ranch.