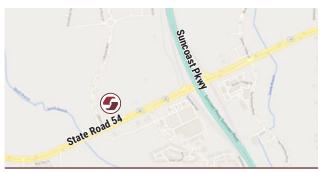

### The Sembler Company | 800.940.6000 | www.sembler.com

LOCATION

LAT: 28.190009 / LON: -82.54923

### TRAFFIC COUNTS

| SR 54         | 50,400 |
|---------------|--------|
| Suncoast Pkwy | 43,200 |

Although the Sembler Company has obtained the information contained herein from sources it believes to be reliable, and believes the information to be correct, no representations or warranties, express or implied, are made as to the accuracy or reliability of this information. Any references to square footage or age are approximate only. The recipient bears sole responsibility for verification of the accuracy of the information contained herein and bears all risk for any inaccuracies. The Sembler Company shall have no liability or responsibility to any party for any loss or damage arising from reliance by any party on the information contained herein. Site plans subject to change.