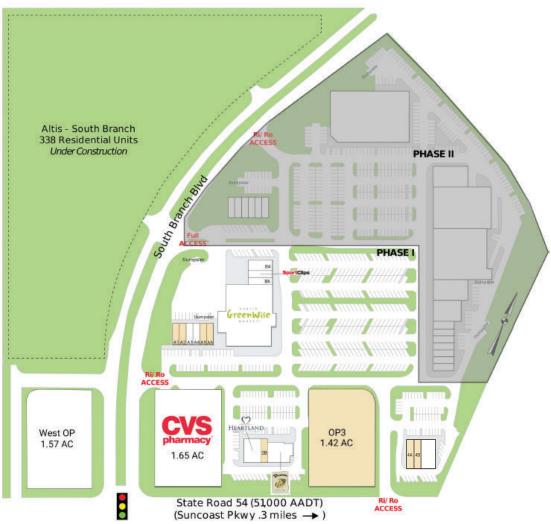

### SITE PLAN

| Al | Lease Pending        | 1,200  | OPI        | CVS              | 71,874  |
|----|----------------------|--------|------------|------------------|---------|
| A2 | AVAILABLE            | 1,200  | OP3        | AVAILABLE        | 1.42 AC |
| A3 | Majik Touch Cleaners | 1,200  | West OP    | Under Contract   | 1.57 AC |
| A4 | 100% Chiropractic    | 1,500  | 2A         | Heartland Dental | 3,500   |
| A5 | AVAILABLE            | 900    | 2B         | AVAILABLE        | 1,400   |
| A6 | AVAILABLE            | 1,200  | 2C         | Panera Bread     | 4,200   |
| B4 | Organic Nails        | 2,100  | <b>4A</b>  | AVAILABLE        | 2,030   |
| B5 | Sport Clips          | 1,400  | <b>4</b> B | AVAILABLE        | 1,400   |
| B6 | Liquor Store         | 1,400  | 4C         | Chipotle         | 2,437   |
| B7 | Greenwise            | 25,442 |            |                  |         |