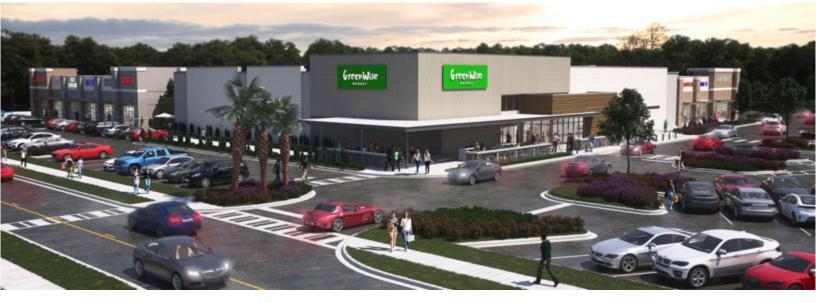

### 900 - 2,100 SF & OUTPARCEL AVAILABLE

- · Anchored by Greenwise Market
- Located within South Branch on SR 54, in Odessa, FL, with direct access to the Suncoast Pkwy
- Located in the rapidly growing Trinity/Odessa residential market with over 2,200 annual home starts and over 2,100 new single family homes sold in 2019
- Over 21,000 future single family lots and 25 active residential developments in the trade area
- TouchPoint Medical recently opened its global headquarters in a 142,000 SF building within South Branch, creating 228 new full-time jobs