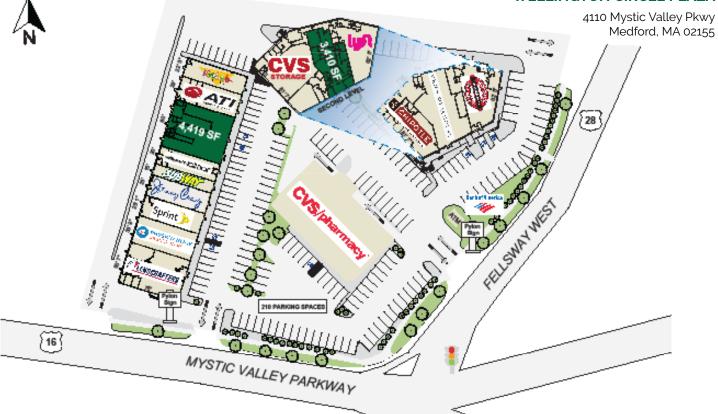

### SPACE FOR LEASE: 4,400 SF SUBDIV & 3,410 SF on 2<sup>nd</sup> Floor

#### FEATURES

- More than 3M SF of mixed-use development in the immediate area. The \$2.4B Encore Boston Harbor under construction to open in 2019
- Located at one of the busiest intersections in the Boston area. Traffic counts 204,000 VPD
- 3 Mile demographics include 375,307 people and 189,576 daytime population.
- Anchored by 24-hour CVS pharmacy
- 55,500 SF GLA with 4 access points at signalized intersection
- **210** on-site parking places; Ratio 4/1000

#### **KEY TENANTS**

- CVS
- Chipotle
- Lenscrafters
- Men's Wearhouse
- Boston Market
- Sprint
- Subway