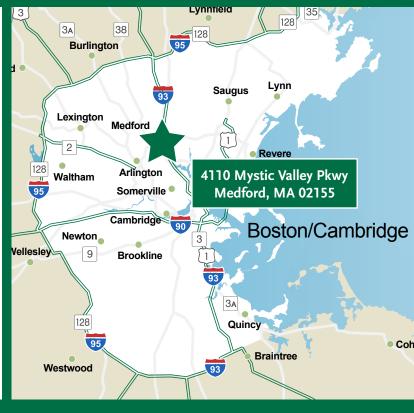

# Wellington Circle Plaza 4110 Mystic Valley Parkway, Medford

#### FEATURES

- More than 3M SF of mixed-use development in the immediate area. The \$2.4B Encore Boston Harbor under construction to open in 2019
- Located at one of the busiest intersections in the Boston area. Traffic counts 204,000 VPD
- 3 Mile demographics include 375,307 people and 189,576 daytime population.
- Anchored by 24-hour CVS pharmacy
- 55,500 SF GLA with 4 access points at signalized intersection
- **210** on-site parking places; Ratio 4/1000