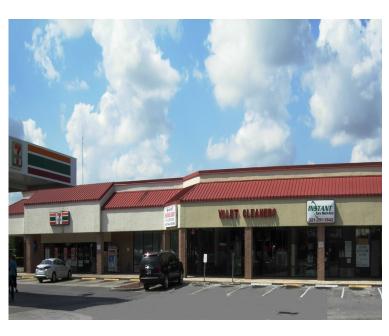

# Rosewood Plaza

## Retail/ Office Space for Lease

5574 N. Orange Blossom Trail, Orlando, FL 32810

#### **Location Description:**

- Single story building
- Quick Access to I-4 and downtown
- Pylon signage available
- 24 hour traffic count: 30,500 vehicles
- Ample and convenient parking
- Restaurants and shopping nearby
- AC-1/W Zoning
- Retail and Office