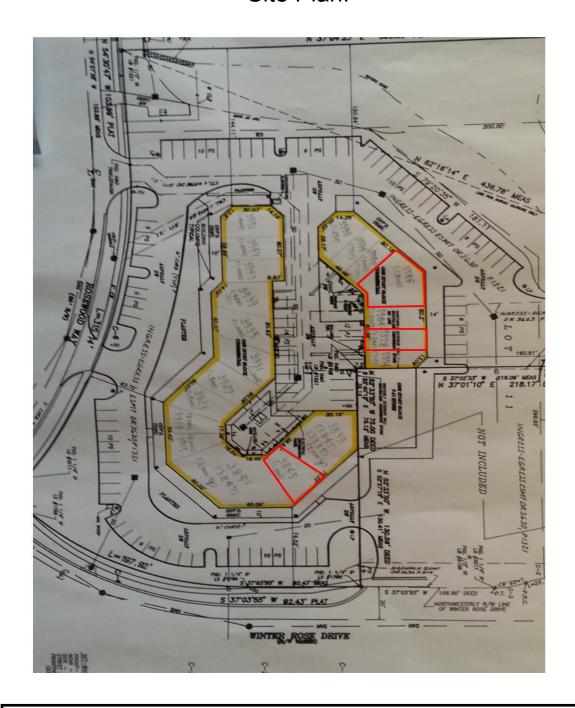

## Site Plan:

Suite 3845—1,000 SF/ Suite 5578—1,240 SF/ Suite 5586—2,500 SF

Southeastern Realty Group 933 Lee Road, Suite 400, Orlando, Florida 32810 407-629-5595 phone, 407-645-2035 fax Visit our website at www.southeasternrealty.com