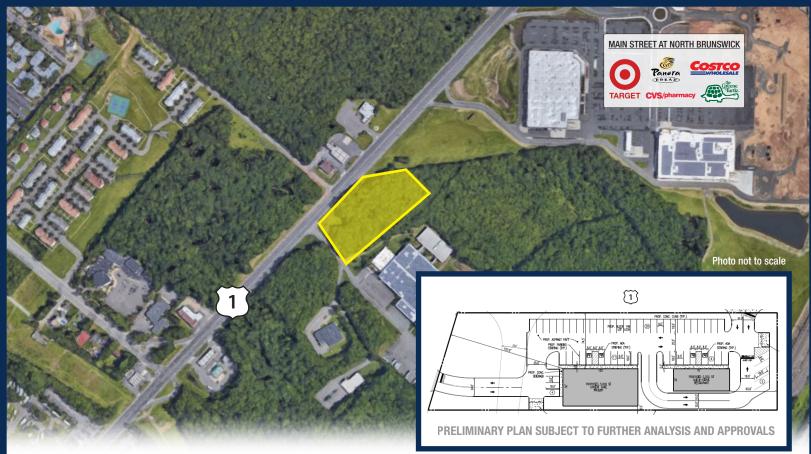

# 2400 Route 1

North Brunswick, New Jersey

## North Brunswick, New Jersey

- Strategically located directly adjacent to Main Street at North Brunswick anchored by new Costco, Target and Panera Bread
- $\bullet$  Layout is flexible with proposed preliminary plan consisting of either a +/- 5,000 SF retail building and a +/- 2,250 SF pad with drive-thru, or +/- 4,500 SF multi-tenant pad with drive-thru
- Direct right-in and right-out onto Route 1
- Approximately 58 proposed parking spaces
- Straight Route 1 visibility from both North and South sides