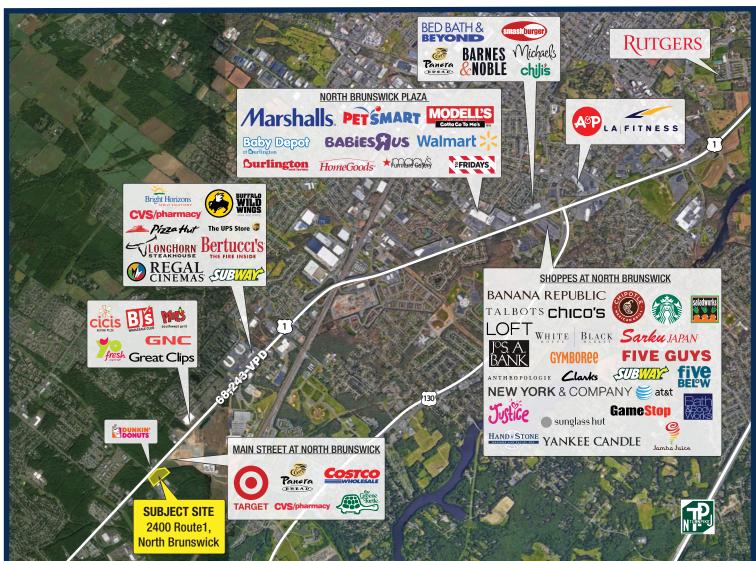

# 2400 Route 1

North Brunswick, New Jersey

## North Brunswick, New Jersey

- Strategically located directly adjacent to Main Street at North Brunswick anchored by new Costco, Target and Panera Bread
- $\bullet$  Layout is flexible with proposed preliminary plan consisting of either a +/- 5,000 SF retail building and a +/- 2,250 SF pad with drive-thru, or +/- 4,500 SF multi-tenant pad with drive-thru
- Direct right-in and right-out onto Route 1
- Approximately 58 proposed parking spaces
- Straight Route 1 visibility from both North and South sides