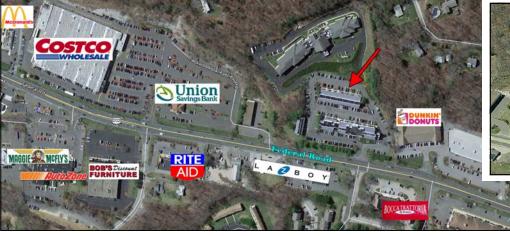

## 246 Federal Road, Unit D25, Brookfield, CT

Size: +/- 1,353 Sq. Ft.

**Layout:** Reception, Six Private

Offices, Conference Room, and Kitchenette

**Zone:** IRC 80/40

Year Built: 1986

**Heat:** Electric Forced Air

Cooling: Central A/C
Utilities: Well, Sewer
Lease Price: \$1,350 + Util.

**Sale Price:** \$189,420

Ground level office/medical space with lots of windows! Space offers 6 private offices, conference room, private bath, kitchenette, central a/c, and alarm system. Convenient location on Route 7 just north of Costco with easy access to I-84. Ideal for any professional office or medical use.