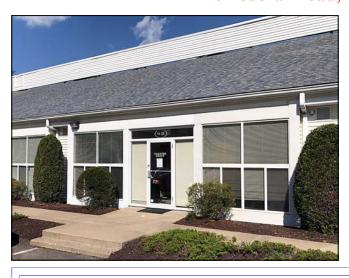

## 246 Federal Road, Unit D25, Brookfield, CT

Size: +/- 1,353 Sq. Ft.

**Layout:** Reception, Six Private

Offices, Conference Room, and Kitchenette

**Zone:** IRC 80/40

Year Built: 1986

**Heat:** Electric Forced Air

Cooling: Central A/C
Utilities: Well, Sewer
Lease Price: \$1,350 + Util.

**Sale Price:** \$189,420

Ground level office/medical space with lots of windows! Space offers 6 private offices, conference room, private bath, kitchenette, central a/c, and alarm system. Convenient location on Route 7 just north of Costco with easy access to I-84. Ideal for any professional office or medical use.