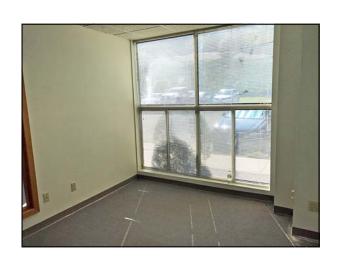

## 246 Federal Road, Unit D25, Brookfield, CT

Size: +/- 1,353 Sq. Ft.

**Layout:** Reception, Six Private

Offices, Conference Room, and Kitchenette

**Zone:** IRC 80/40

Year Built: 1986

**Heat:** Electric Forced Air

Cooling: Central A/C
Utilities: Well, Sewer
Lease Price: \$1,350 + Util.

**Sale Price:** \$189,420

Ground level office/medical space with lots of windows! Space offers 6 private offices, conference room, private bath, kitchenette, central a/c, and alarm system. Convenient location on Route 7 just north of Costco with easy access to I-84. Ideal for any professional office or medical use.