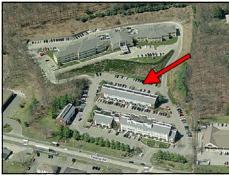

## 246 Federal Road, Unit D25, Brookfield, CT

Size: +/- 1,353 Sq. Ft.

**Layout:** Reception, Six Private

Offices, Conference Room, and Kitchenette

**Zone:** IRC 80/40

Year Built: 1986

**Heat:** Electric Forced Air

Cooling: Central A/C
Utilities: Well, Sewer
Lease Price: \$1,350 + Util.

**Sale Price:** \$189,420

Ground level office/medical space with lots of windows! Space offers 6 private offices, conference room, private bath, kitchenette, central a/c, and alarm system. Convenient location on Route 7 just north of Costco with easy access to I-84. Ideal for any professional office or medical use.