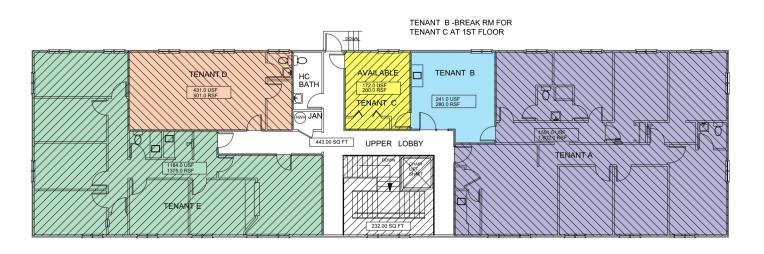

### Donald J. Mancini, SIOR

Douglas, MA

4263.00 GROSS SQ FT

SECOND FLOOR PLAN SCALE-1/8"=1'-0"

FIRST FLOOR PLAN SCALE-1/8"=1'-0"