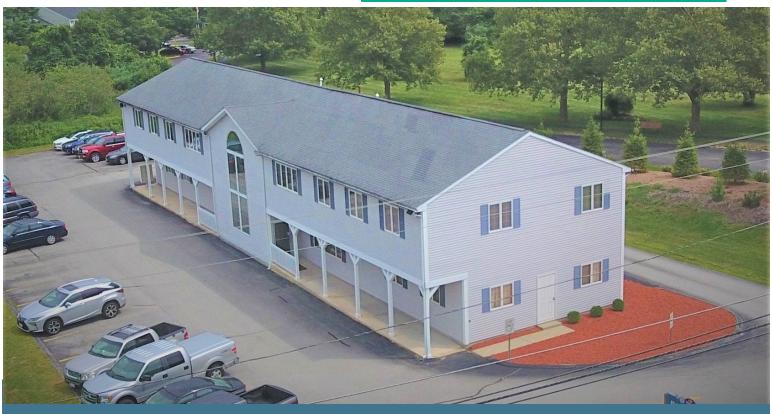

# **AVAILABLE FOR SALE**

±8,210 SF OFFICE BUILDING ±2.05 Acres

- Roof: Pitched Asphalt
- Siding: Vinyl
- Stories: 2 Plus Full Basement
- Elevator/Lift: 1 Passenger Lift System
- Occupancy: 97%
- Parking Spaces: 32 (31 Regular, 1 handicapped)
- Lot Size: ±2.05 Acres

- **Building Size**: ±8,210 Finished SF
- **HVAC**: Propane Gas
- Electric: National Grid
- Water/Sewer: Town of Douglas
- Year Built: 1988
- **2017 Real Estate Taxes**: \$13,844.16
- **2017 Property Assessment**: \$828,000 (Building \$674k;