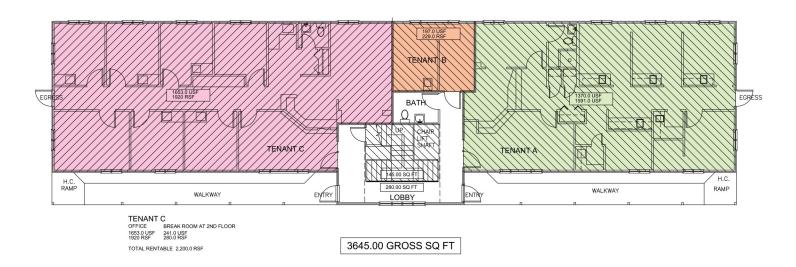

### Donald J. Mancini, SIOR

Douglas, MA

4263.00 GROSS SQ FT

SECOND FLOOR PLAN SCALE-1/8"=1'-0"

FIRST FLOOR PLAN SCALE-1/8"=1'-0"