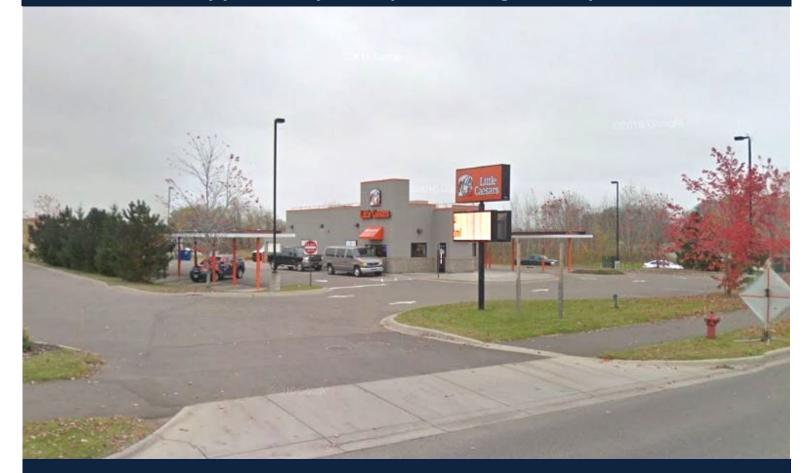

#### **PROPERTY INFORMATION**

Address Freestanding Building

130 Opportunity Blvd

CITY, STATE Cambridge, MN

**SPACE AVAILABLE** 1,855 SF—Expandable to 4,000 SF

LOT SIZE 0.87 Acres

**BUILDING SIZE** 1,855 SF

**LEASE RATE** Negotiable

SIGNAGE Building Pylon with

Digital Reader Board

**2018 TAX** \$15,032

YEAR BUILT 2009

| DEMOGRAPHICS      |          |          |          |
|-------------------|----------|----------|----------|
|                   | 1-MILE   | 3-MILE   | 5-MILE   |
| POPULATION        | 2,373    | 11,304   | 14,154   |
| MEDIAN HH INCOME  | \$47,238 | \$56,037 | \$57,692 |
| AVERAGE HH INCOME | \$61,985 | \$77,015 | \$77,608 |
| MEDIAN AGE        | 33       | 37.4     | 38.1     |