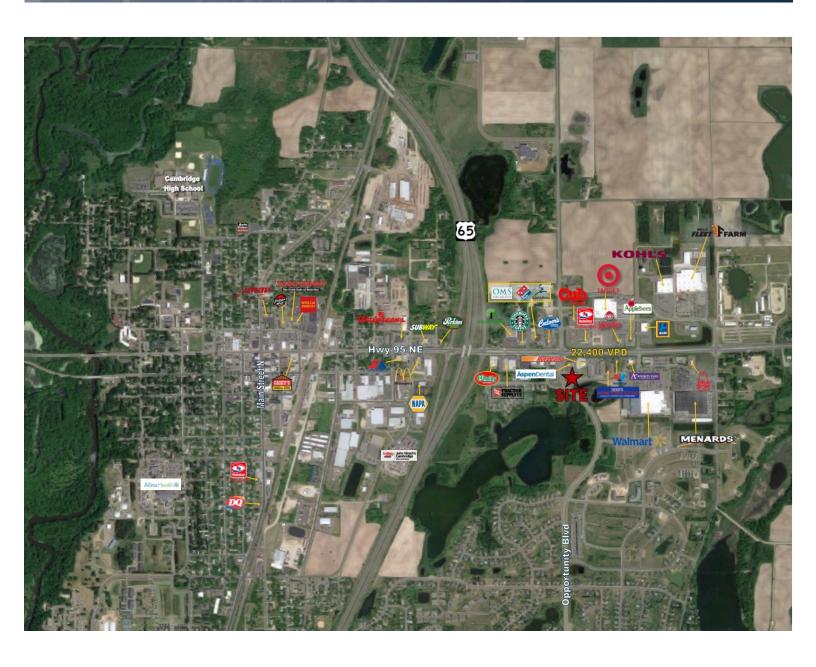

#### **AREA TENANTS**

| Target                       | Kohls            |  |
|------------------------------|------------------|--|
| Cub Foods                    | Mills Fleet Farm |  |
| Auto Zone                    | Walmart          |  |
| <b>Holiday Stationstores</b> | AutoZone         |  |
| Aspen Dental                 | Menards          |  |
| Applebee's                   | Wendy's          |  |
| Tractor Supply               | Aldi             |  |
| Walgreens                    | Starbucks        |  |
| Caribou Coffee               | Perkins          |  |

#### **TRAFFIC COUNTS**

**Hwy 95 NE** 22,400 VPD

#### **COMMENTS**

- Retail Site off of Opportunity Blvd in Cambridge, MN.
- Located off of the main Highway that services the trade area.
- Access from a Full lighted intersection off of Hwy 95