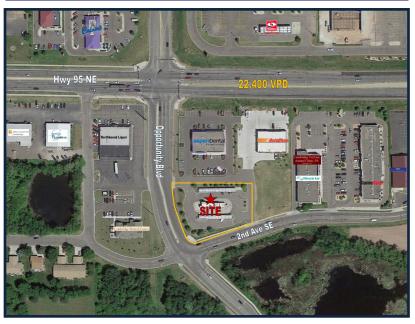

#### **TRAFFIC COUNTS**

**Hwy 95 NE** 22,400 VPD

#### **COMMENTS**

- Retail Site off of Opportunity Blvd in Cambridge, MN.
- Located off of the main Highway that services the trade area.
- Access from a Full lighted intersection off of Hwy 95