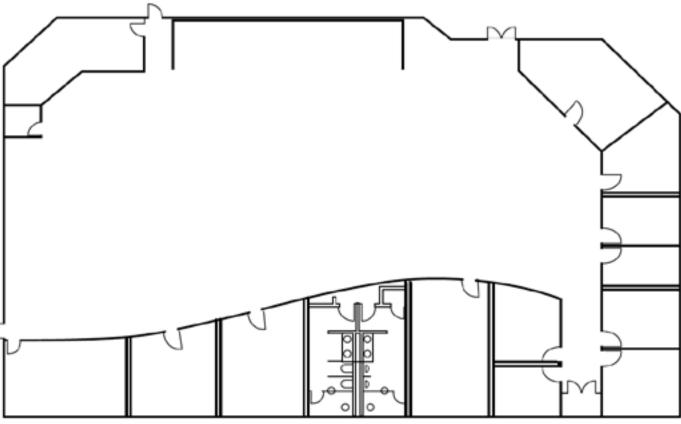

## **AVAILABILITIES**

| BUILDING           | SUITE | SIZE      | AVAILABLE | COMMENTS                             |
|--------------------|-------|-----------|-----------|--------------------------------------|
| 5626 Oberlin Drive | 110   | 11,057 SF | Now       | \$2.10 NNN<br>Creative Offfice Space |
| 5555 Oberlin Drive | 100   | 23,807    | Now       | Rate Negotiable                      |
| 5601 Oberlin Drive | 100   | 23,260 SF | 5/1/2017  | Rate Negotiable<br>Flex R&D Space    |