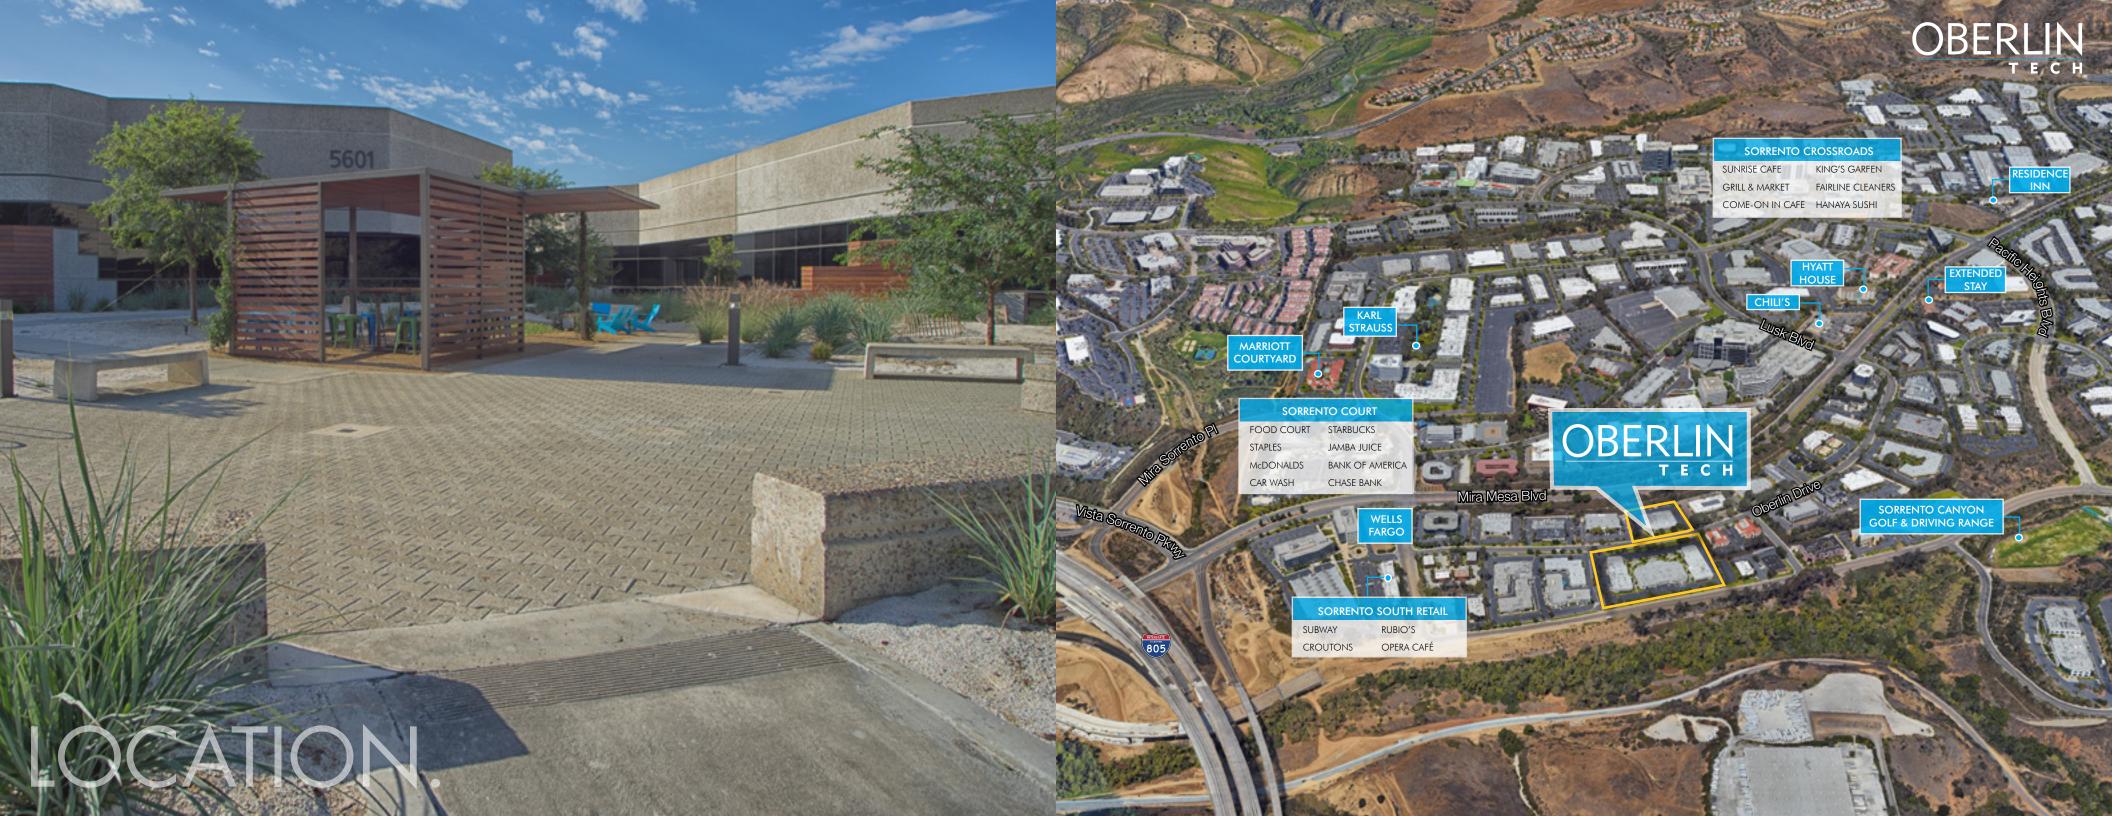

5555, 5601, 5626 & 5627 Oberlin Drive

Four one-story office/R&D buildings totaling in excess of 105,000 square feet.

Exterior renovations recently completed.

Located in the epicenter of San Diego's telecommunications and life science hub, with a multitude of walkable amenities and easy access to interstate 805.