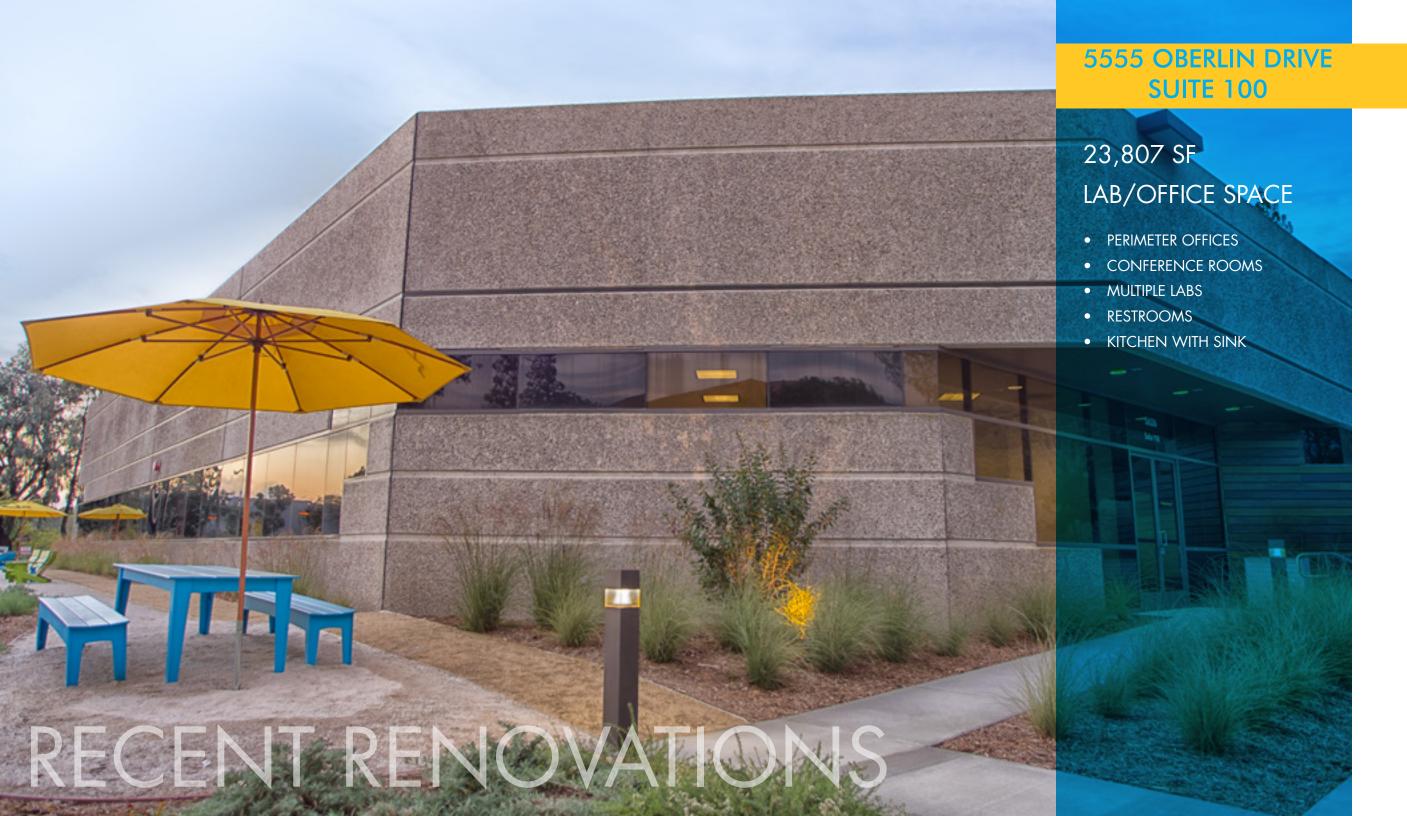

## **AVAILABILITIES**

| BUILDING           | SUITE | SIZE      | AVAILABLE | COMMENTS                             |
|--------------------|-------|-----------|-----------|--------------------------------------|
| 5626 Oberlin Drive | 110   | 11,057 SF | Now       | \$2.10 NNN<br>Creative Offfice Space |
| 5555 Oberlin Drive | 100   | 23,807    | Now       | Rate Negotiable                      |
| 5601 Oberlin Drive | 100   | 23,260 SF | 5/1/2017  | Rate Negotiable<br>Flex R&D Space    |