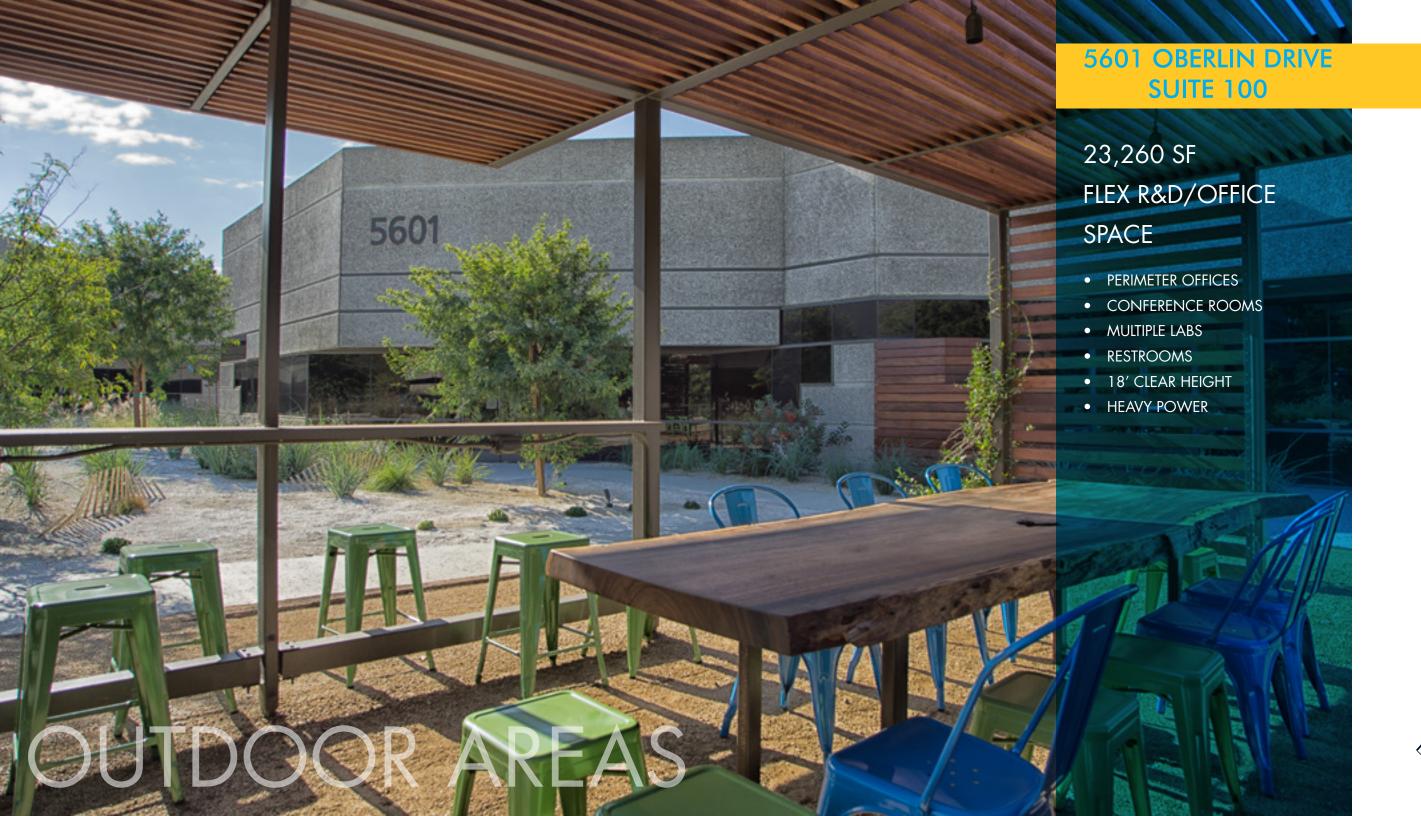

## **AVAILABILITIES**

| BUILDING           | SUITE | SIZE      | AVAILABLE | COMMENTS                             |
|--------------------|-------|-----------|-----------|--------------------------------------|
| 5626 Oberlin Drive | 110   | 11,057 SF | Now       | \$2.10 NNN<br>Creative Offfice Space |
| 5555 Oberlin Drive | 100   | 23,807    | Now       | Rate Negotiable                      |
| 5601 Oberlin Drive | 100   | 23,260 SF | 5/1/2017  | Rate Negotiable<br>Flex R&D Space    |