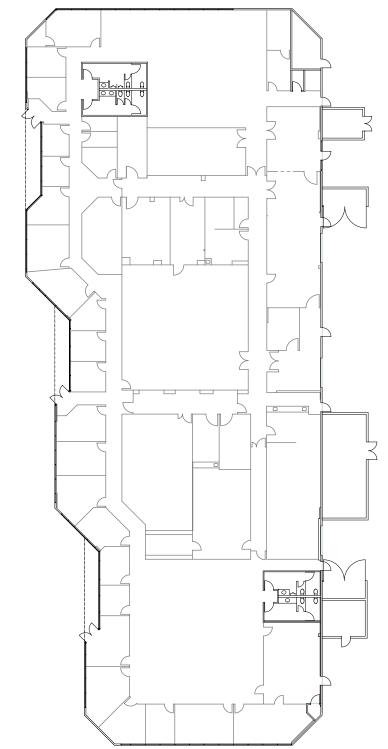

## **AVAILABILITIES**

| BUILDING           | SUITE | SIZE      | AVAILABLE | COMMENTS                             |
|--------------------|-------|-----------|-----------|--------------------------------------|
| 5626 Oberlin Drive | 110   | 11,057 SF | Now       | \$2.10 NNN<br>Creative Offfice Space |
| 5555 Oberlin Drive | 100   | 23,807    | Now       | Rate Negotiable                      |
| 5601 Oberlin Drive | 100   | 23,260 SF | 5/1/2017  | Rate Negotiable<br>Flex R&D Space    |