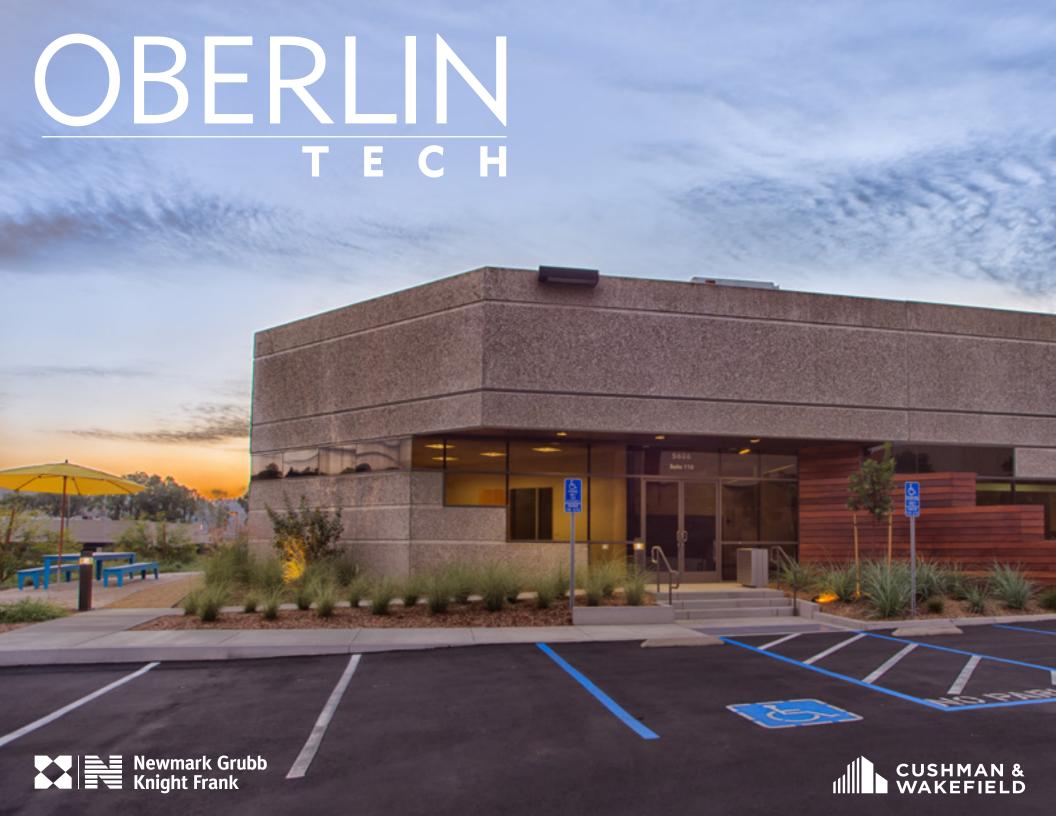

5555, 5601, 5626 & 5627 Oberlin Drive

Four one-story office/R&D buildings totaling in excess of 105,000 square feet.

Exterior renovations recently completed.

Located in the epicenter of San Diego's telecommunications and life science hub, with a multitude of walkable amenities and easy access to interstate 805.