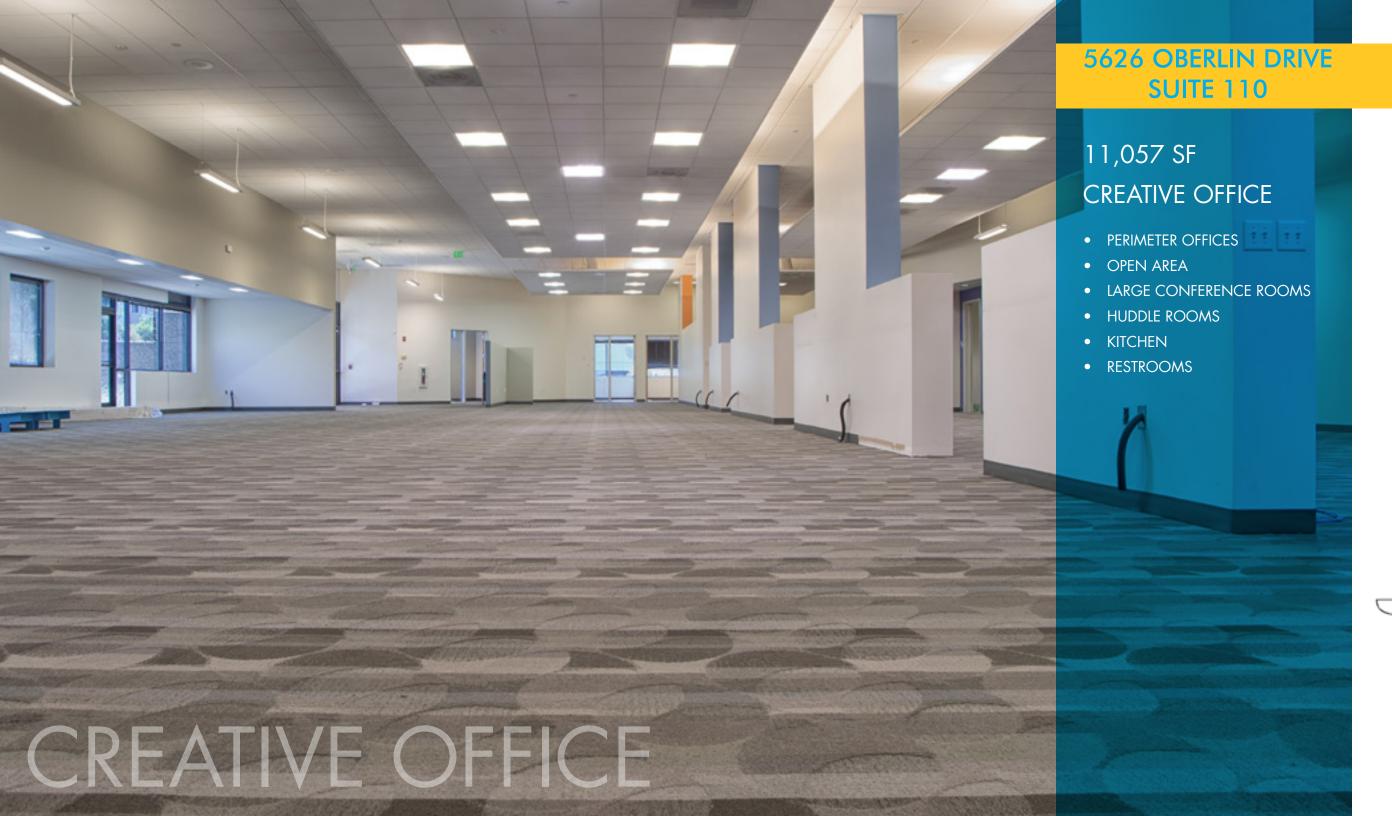

## **AVAILABILITIES**

| BUILDING           | SUITE | SIZE      | AVAILABLE | COMMENTS                             |
|--------------------|-------|-----------|-----------|--------------------------------------|
| 5626 Oberlin Drive | 110   | 11,057 SF | Now       | \$2.10 NNN<br>Creative Offfice Space |
| 5555 Oberlin Drive | 100   | 23,807    | Now       | Rate Negotiable                      |
| 5601 Oberlin Drive | 100   | 23,260 SF | 5/1/2017  | Rate Negotiable<br>Flex R&D Space    |