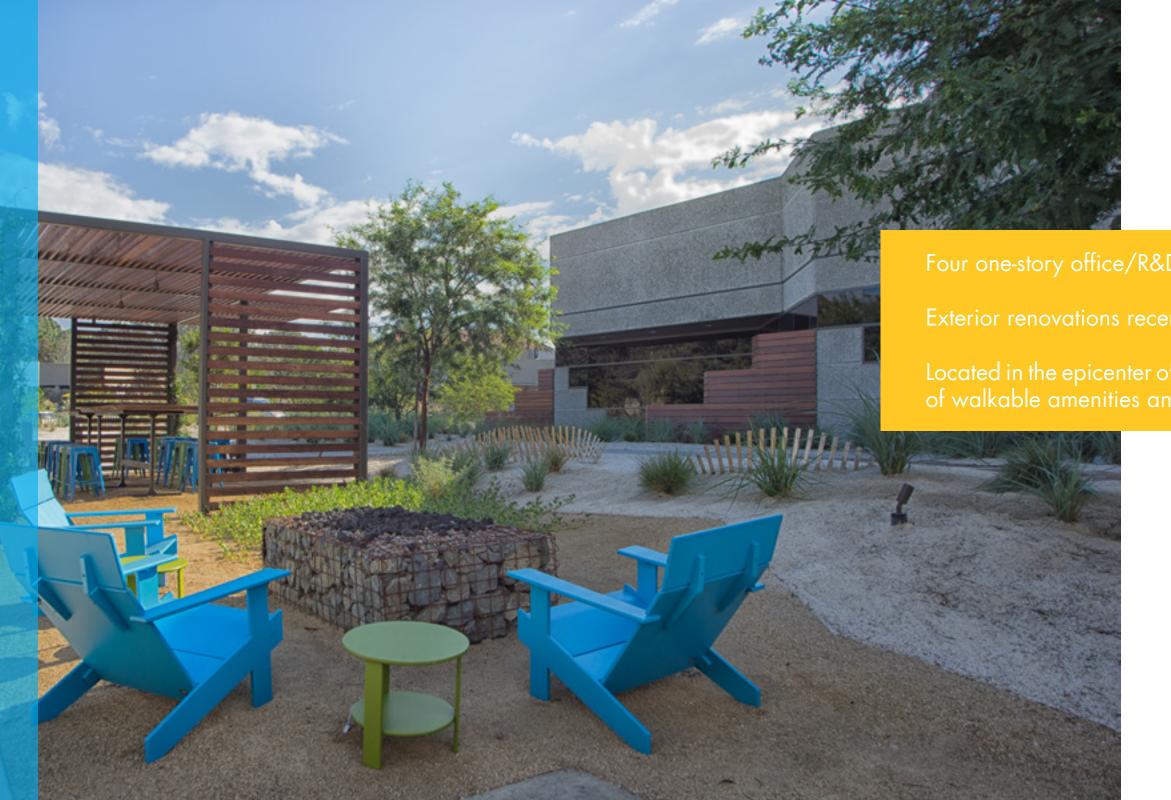

5555, 5601, 5626 & 5627 Oberlin Drive

Four one-story office/R&D buildings totaling in excess of 105,000 square feet.

Exterior renovations recently completed.

Located in the epicenter of San Diego's telecommunications and life science hub, with a multitude of walkable amenities and easy access to interstate 805.