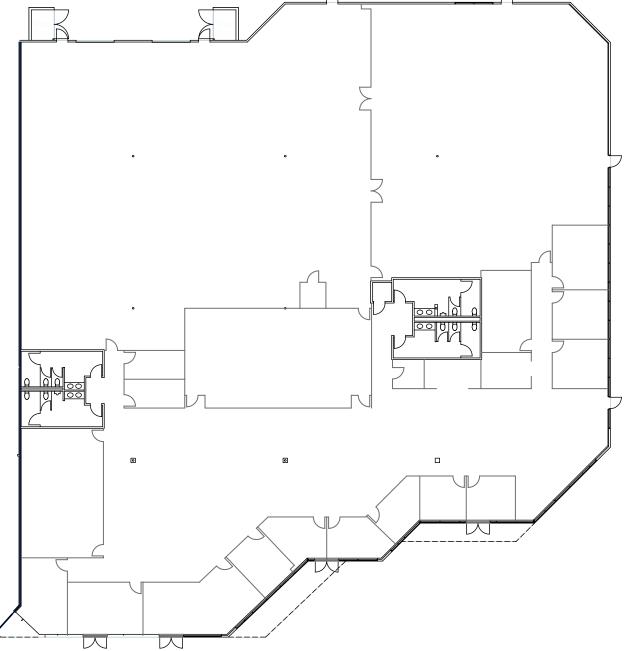

## **AVAILABILITIES**

| BUILDING           | SUITE | SIZE      | AVAILABLE | COMMENTS                             |
|--------------------|-------|-----------|-----------|--------------------------------------|
| 5626 Oberlin Drive | 110   | 11,057 SF | Now       | \$2.10 NNN<br>Creative Offfice Space |
| 5555 Oberlin Drive | 100   | 23,807    | Now       | Rate Negotiable                      |
| 5601 Oberlin Drive | 100   | 23,260 SF | 5/1/2017  | Rate Negotiable<br>Flex R&D Space    |