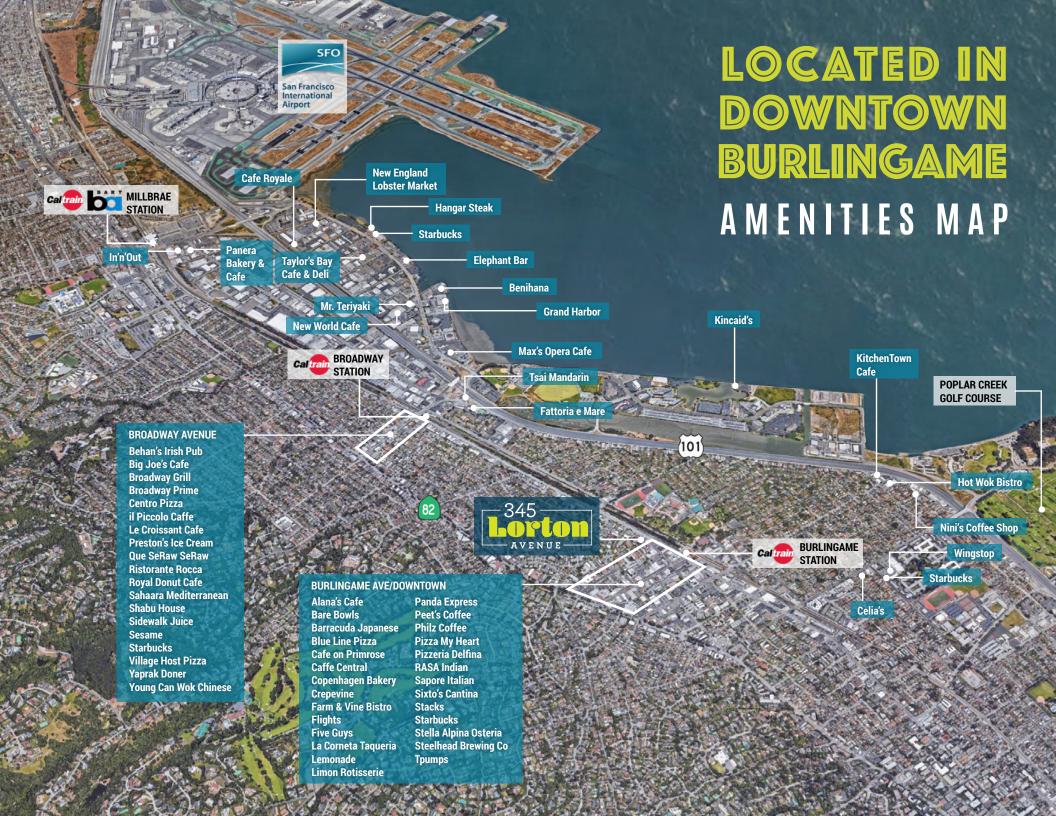

## 345 **SUITES 301 & 302** • 2 Executive Office Suites **Corner Units with Private Exterior Decks Hardwood Floors** Kitchenette & Storage in Each Suite **Comcast Served Elevator Served Common Area Conference Room** LIGHT & BRIGHT



Lorton

OUTDOOR DECKS

private
outdoor decks and
operable windows

## 3RD FLOOR | SUITE 302



## **AVAILABLE 07/01/2019**

- Large Open Space with 2 Private
   Offices with French Doors Leading
   to Adjoining Deck Outside
- Hardwood Floors
- Kitchen

- Storage Room
- Elevator
- Server Room
- Comcast Served
- 1 Parking Space in Underground Garage

1,140 SF AVAILABLE

## VENU HIGH END with professionally designed interiors SUITES and lighting