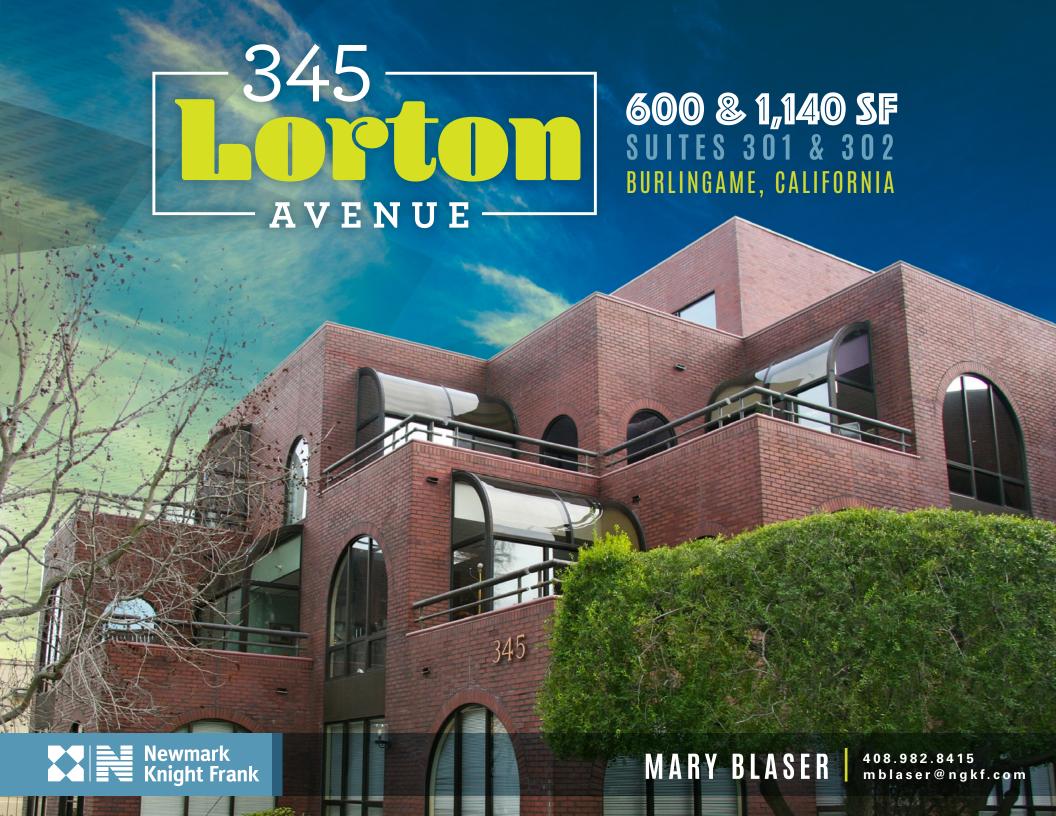

## 345 **SUITES 301 & 302** • 2 Executive Office Suites **Corner Units with Private Exterior Decks Hardwood Floors** Kitchenette & Storage in Each Suite **Comcast Served Elevator Served Common Area Conference Room** LIGHT & BRIGHT

Lorton

OUTDOOR DECKS

private
outdoor decks and
operable windows

## VENU HIGH END with professionally designed interiors SUITES and lighting