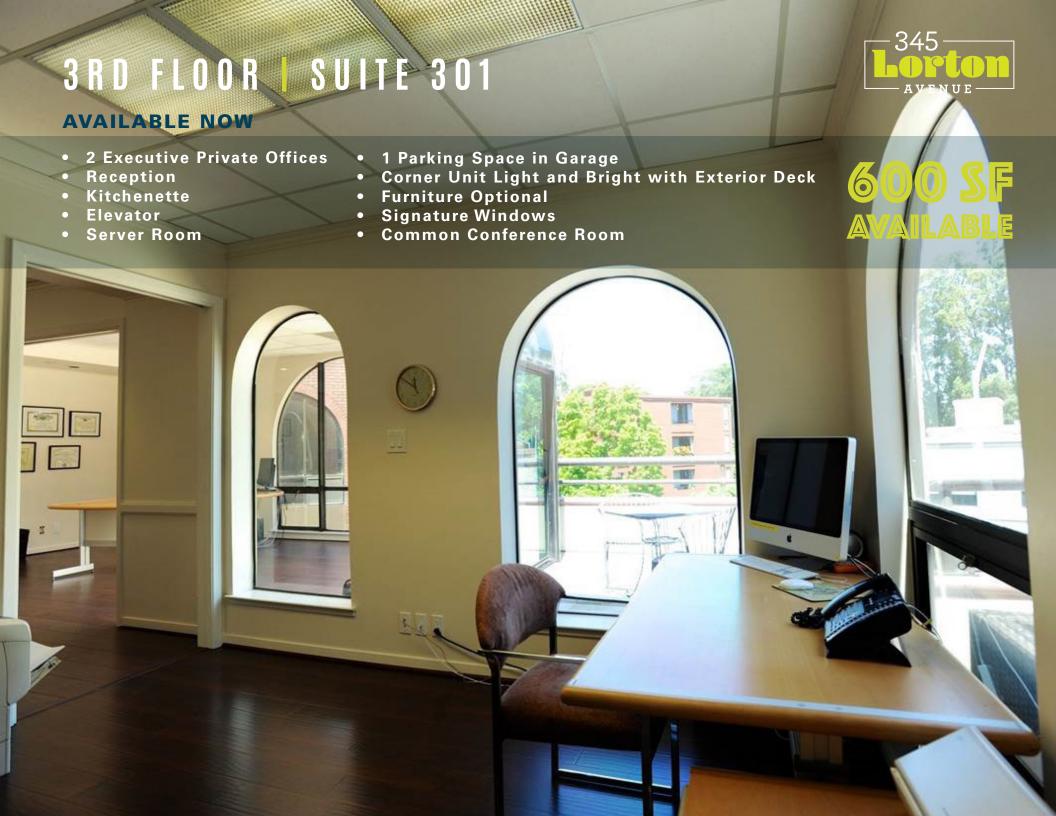

## 3RD FLOOR | SUITE 302

## **AVAILABLE 07/01/2019**

- Large Open Space with 2 Private
   Offices with French Doors Leading
   to Adjoining Deck Outside
- Hardwood Floors
- Kitchen

- Storage Room
- Elevator
- Server Room
- Comcast Served
- 1 Parking Space in Underground Garage

1,140 SF AVAILABLE