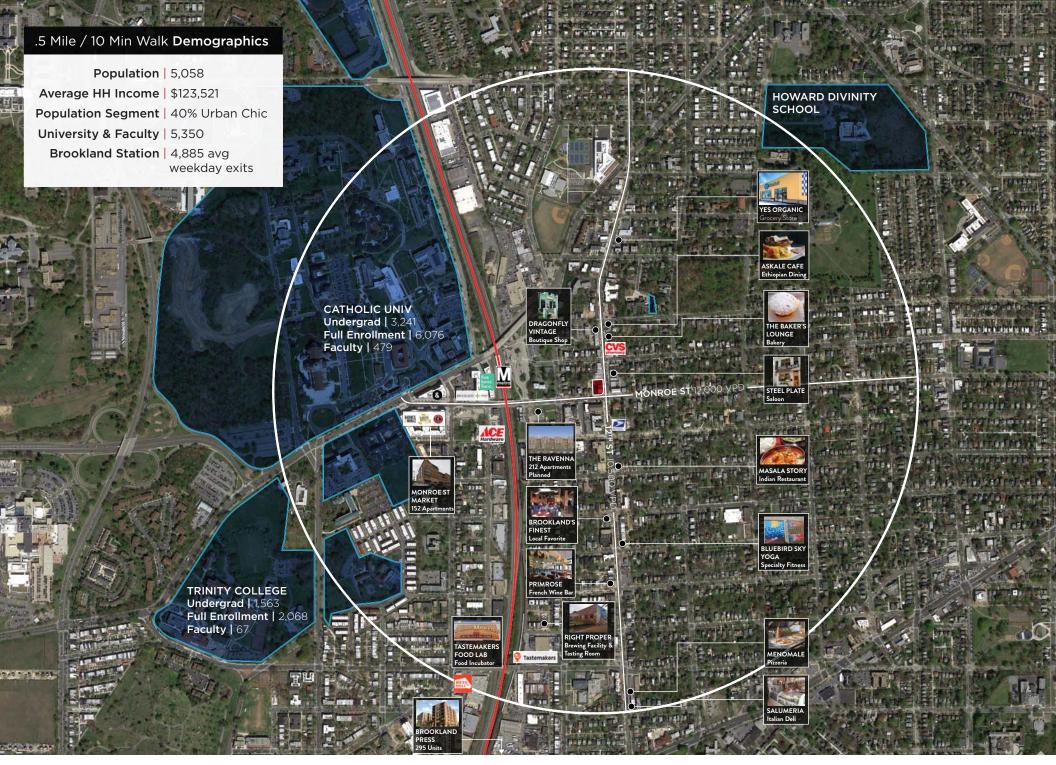

#### **HIGHLIGHTS**

- Brookland's Main Street at Monroe & 12th, a mix of neighborhood retail and restaurants
- Within 3 blocks of Brookland Metro Station, with 4,885 average weekday exits
- Local restaurant destination neighboring Catholic University of America

#### **NEARBY TENANTS**