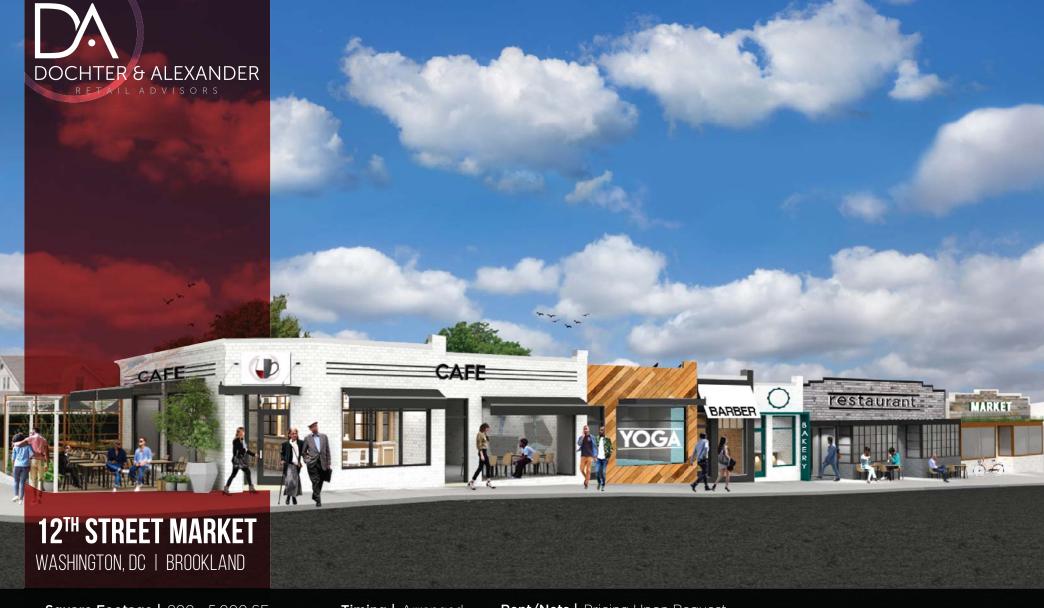

Square Footage | 800 - 5,000 SF

Timing | Arranged

Rent/Nets | Pricing Upon Request

#### **HIGHLIGHTS**

- Brookland's Main Street at Monroe & 12th, a mix of neighborhood retail and restaurants
- Within 3 blocks of Brookland Metro Station, with 4,885 average weekday exits
- Local restaurant destination neighboring Catholic University of America

## **SPECS**

Square Footage | 800 - 5,000 SF

Timing | Arranged

Rent/Nets | Available Upon Request