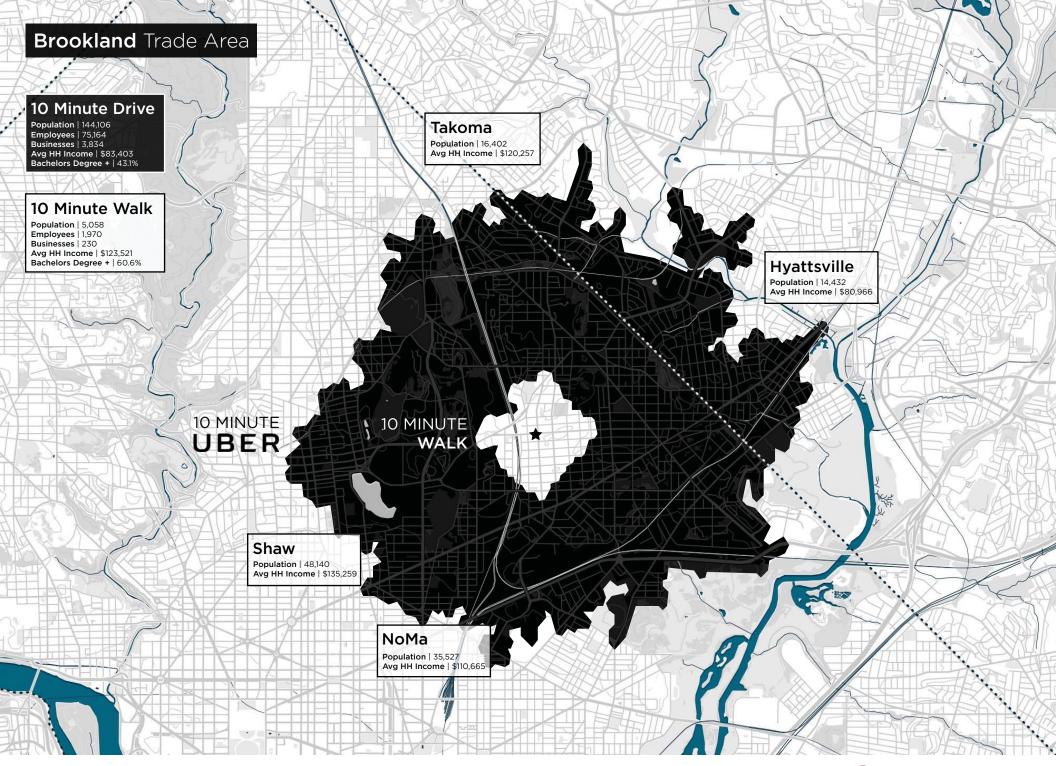

#### **HIGHLIGHTS**

- Brookland's Main Street at Monroe & 12th, a mix of neighborhood retail and restaurants
- Within 3 blocks of Brookland Metro Station, with 4,885 average weekday exits
- Local restaurant destination neighboring Catholic University of America