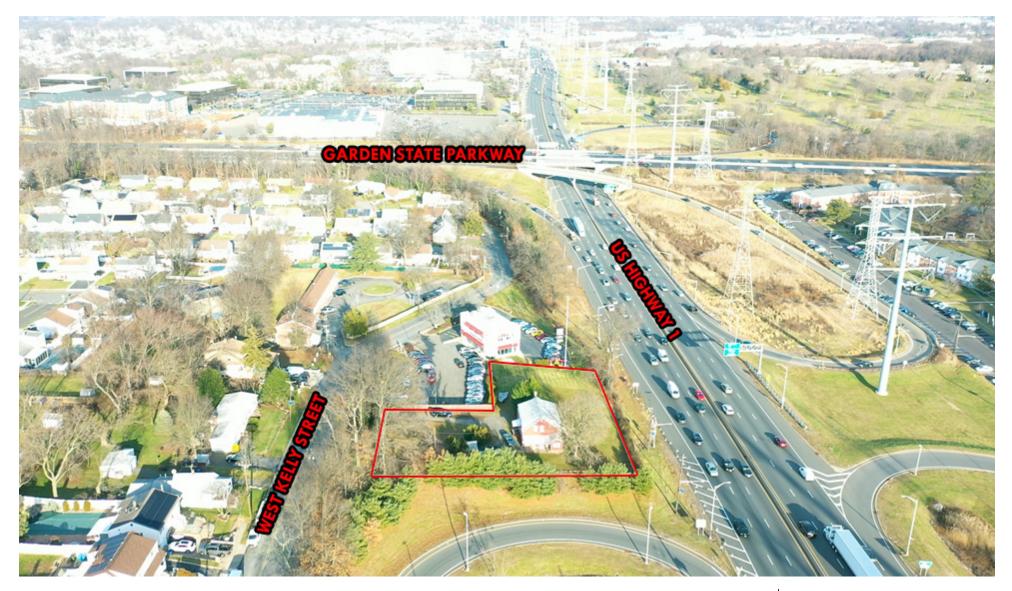

## ±0.6-ACRE LOT FOR REDEVELOPMENT

162 West Kelly St, Metuchen, NJ 08840

#### LOCATION DESCRIPTION

Located in Metuchen, NJ on US Highway 1 South, right off the Garden State Parkway Fxit 130.

±1.9 Miles to Menlo Park Mall. ±2.35 Miles to I-287.

#### **PROPERTY HIGHLIGHTS**

- Located on heavily traveled US Highway 1 South
- B-3 Zoning (Office Business) which permits, among others, for retail shops and stores, personal service businesses, physical fitness studios, offices, banks and other financial institutions, eating and drinking establishments, nursery schools and daycare centers, funeral homes, affordable senior housing, as well as apartments on upper floors (max 3 stories permitted)
- Lot size at ±0.60 acres (Block 364, Lot 1.01)
- Currently on the property a single-family house