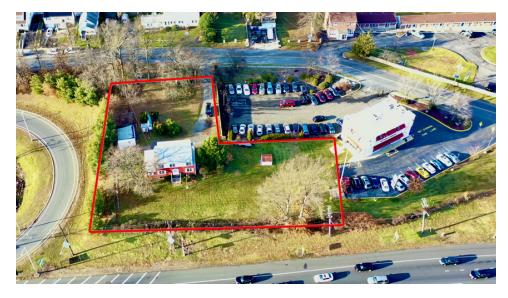

## ±0.6-ACRE LOT FOR REDEVELOPMENT

162 West Kelly St, Metuchen, NJ 08840

#### **PROPERTY HIGHLIGHTS**

- Located on heavily traveled US Highway 1 South
- B-3 Zoning (Office Business) which permits, among others, for retail shops and stores, personal service businesses, physical fitness studios, offices, banks and other financial institutions, eating and drinking establishments, nursery schools and daycare centers, funeral homes, affordable senior housing, as well as apartments on upper floors (max 3 stories permitted)
- Lot size at ±0.60 acres (Block 364, Lot 1.01)
- Currently on the property a single-family house