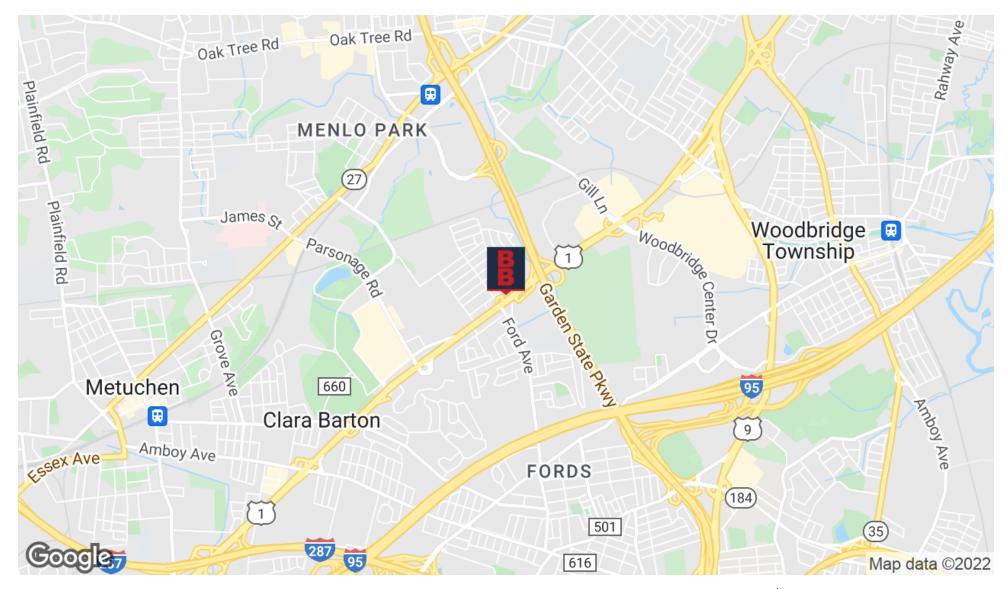

#### LOCATION DESCRIPTION

Located in Metuchen, NJ on US Highway 1 South, right off the Garden State Parkway Fxit 130.

±1.9 Miles to Menlo Park Mall. ±2.35 Miles to I-287.