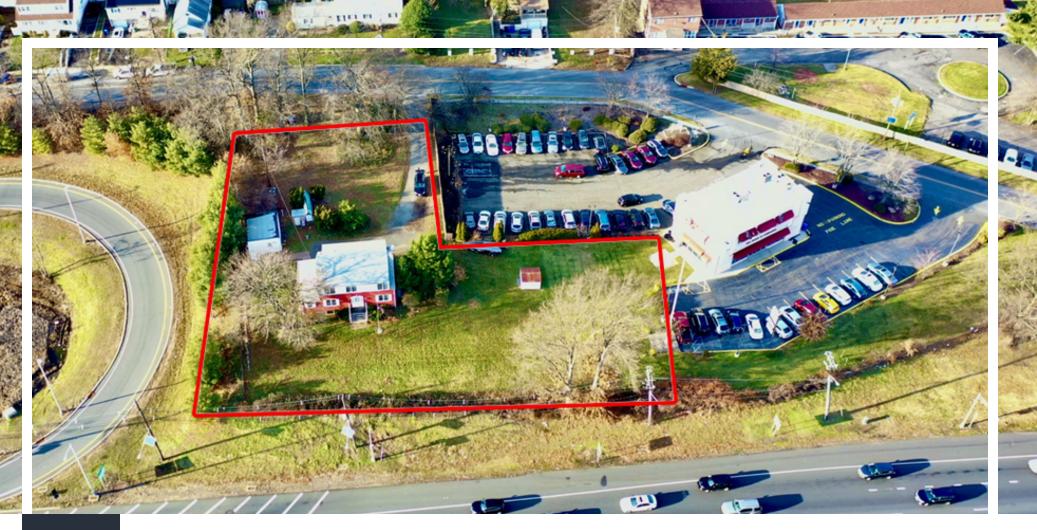

# **±0.6-ACRE LOT FOR REDEVELOPMENT**

162 West Kelly St, Metuchen, NJ 08840

For More Information, Contact the Exclusive Brokers

JUSTYNA KUCZAJ

Associate jkuczaj@blauberg.com 973.379.6644 x121

830 Morris Turnpike, Suite 201, Short Hills, NJ 07078

## ±0.6-ACRE LOT FOR REDEVELOPMENT

162 West Kelly St, Metuchen, NJ 08840

#### **PROPERTY HIGHLIGHTS**

- Located on heavily traveled US Highway 1 South
- B-3 Zoning (Office Business) which permits, among others, for retail shops and stores, personal service businesses, physical fitness studios, offices, banks and other financial institutions, eating and drinking establishments, nursery schools and daycare centers, funeral homes, affordable senior housing, as well as apartments on upper floors (max 3 stories permitted)
- Lot size at ±0.60 acres (Block 364, Lot 1.01)
- Currently on the property a single-family house