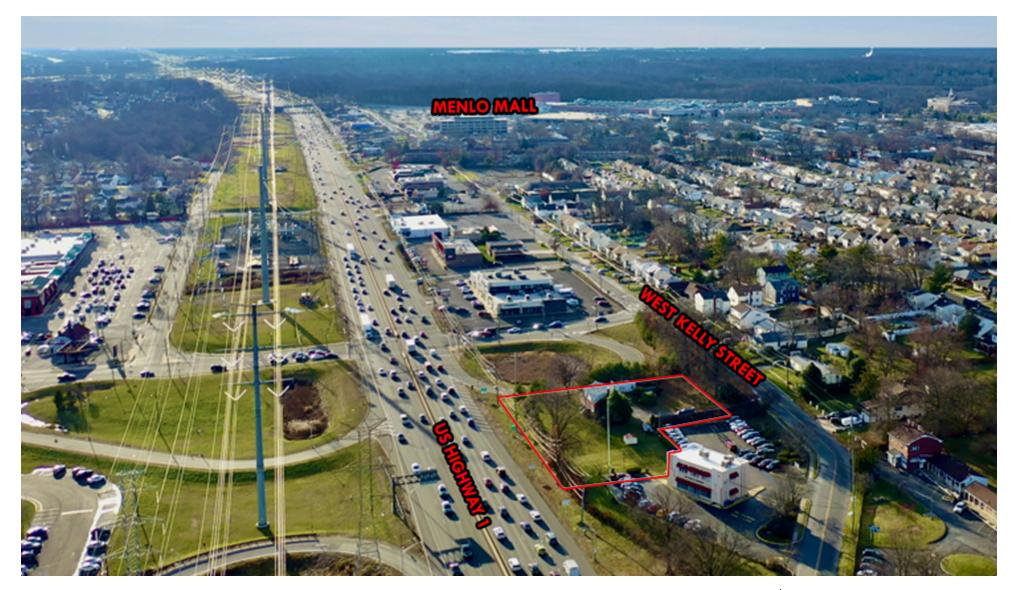

#### LOCATION DESCRIPTION

Located in Metuchen, NJ on US Highway 1 South, right off the Garden State Parkway Fxit 130.

±1.9 Miles to Menlo Park Mall. ±2.35 Miles to I-287.