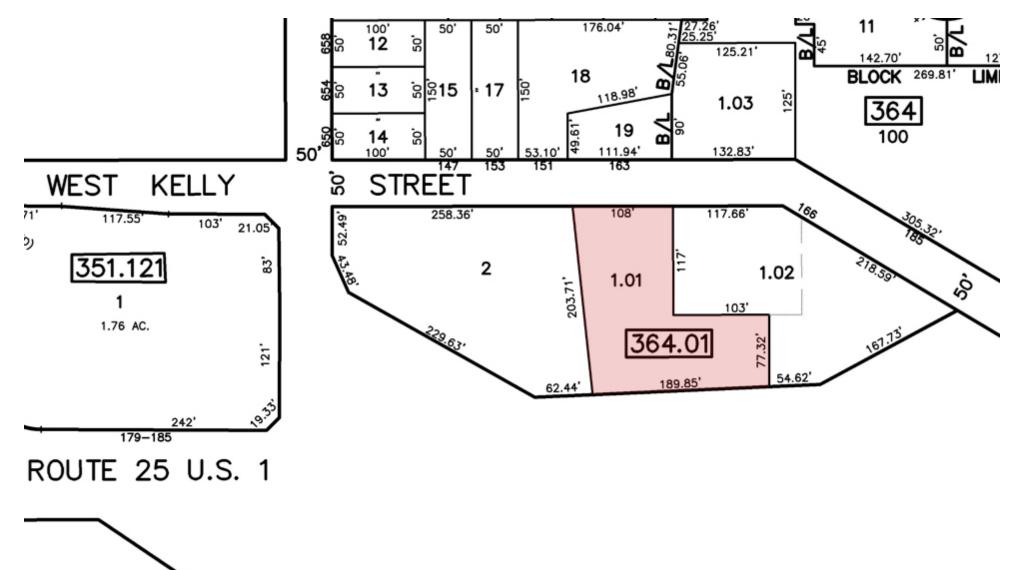

#### **PROPERTY HIGHLIGHTS**

- Located on heavily traveled US Highway 1 South
- B-3 Zoning (Office Business) which permits, among others, for retail shops and stores, personal service businesses, physical fitness studios, offices, banks and other financial institutions, eating and drinking establishments, nursery schools and daycare centers, funeral homes, affordable senior housing, as well as apartments on upper floors (max 3 stories permitted)
- Lot size at ±0.60 acres (Block 364, Lot 1.01)
- Currently on the property a single-family house