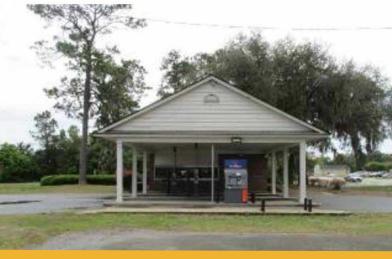

### 1,206sf Former SunTrust Bank Building

- Site has excellent visibility and signage along Norwich Avenue
- Traffic counts exceed 22,000 cars per day
- Located within two miles of two major Brunswick employers: Georgia Pacific Cellulose (600 employees) & Rich Products Corporation (250 employees)

## 1,206 SF Building on 1.23 Acres Available