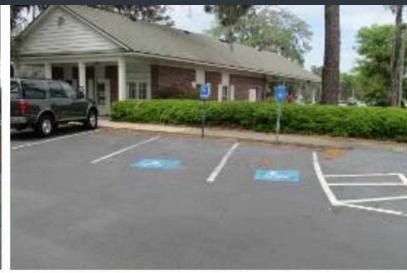

### 1,206sf Former SunTrust Bank Building

- Site has excellent visibility and signage along Norwich Avenue
- Traffic counts exceed 22,000 cars per day
- Located within two miles of two major Brunswick employers: Georgia Pacific Cellulose (600 employees) & Rich Products Corporation (250 employees)

## 1,206 SF Building on 1.23 Acres Available