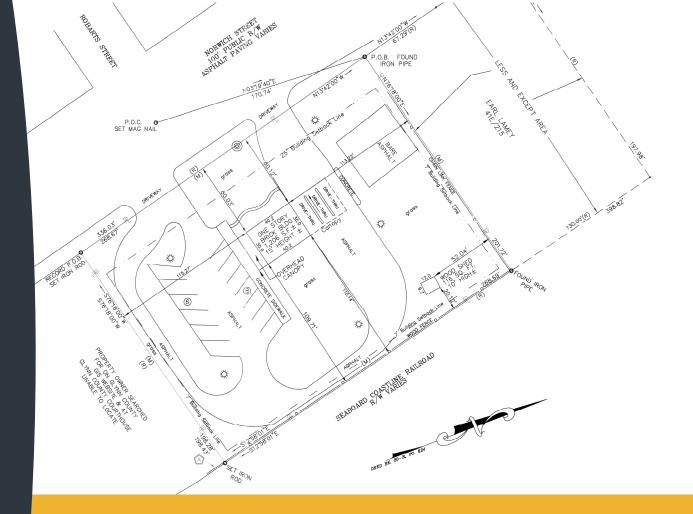

### 1,206sf Former SunTrust Bank Building

- Site has excellent visibility and signage along Norwich Avenue
- Traffic counts exceed 22,000 cars per day
- Located within two miles of two major Brunswick employers: Georgia Pacific Cellulose (600 employees) & Rich Products Corporation (250 employees)

## 1,206 SF Building on 1.23 Acres Available