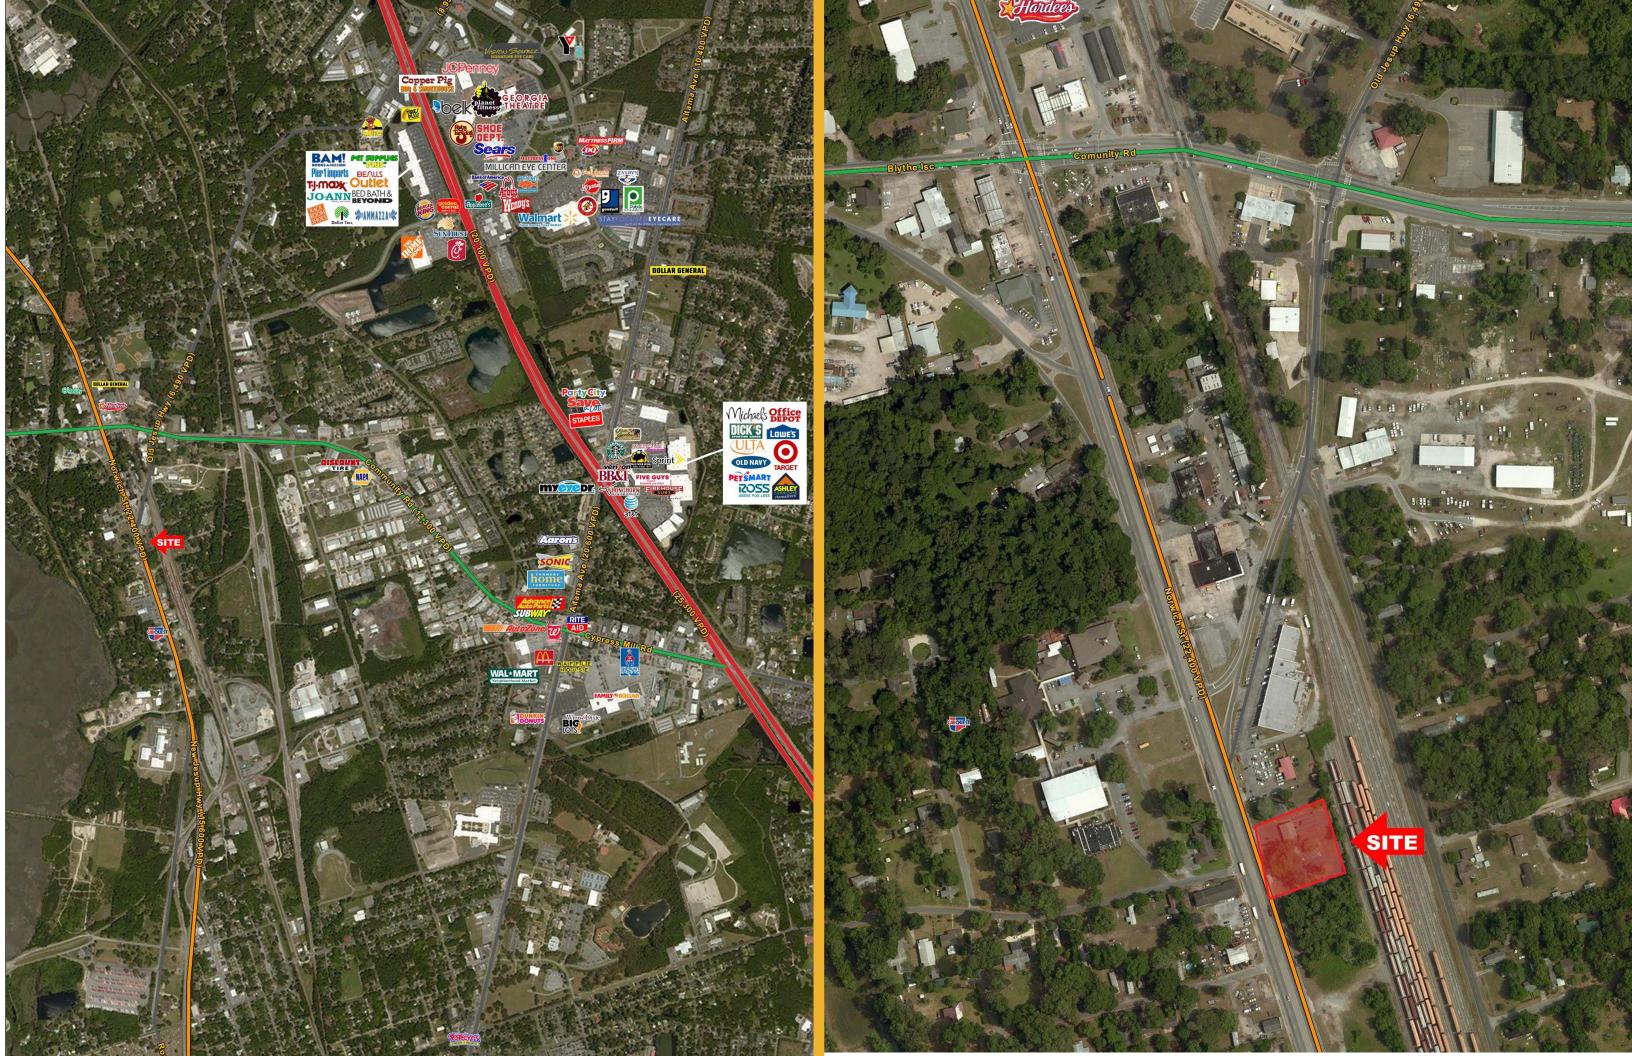

### 1,206sf Former SunTrust Bank Building

- Site has excellent visibility and signage along Norwich Avenue
- Traffic counts exceed 22,000 cars per day
- Located within two miles of two major Brunswick employers: Georgia Pacific Cellulose (600 employees) & Rich Products Corporation (250 employees)