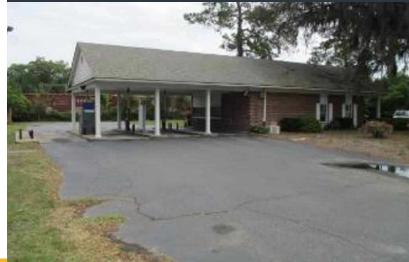

### 1,206sf Former SunTrust Bank Building

- Site has excellent visibility and signage along Norwich Avenue
- Traffic counts exceed 22,000 cars per day
- Located within two miles of two major Brunswick employers: Georgia Pacific Cellulose (600 employees) & Rich Products Corporation (250 employees)

## 1,206 SF Building on 1.23 Acres Available