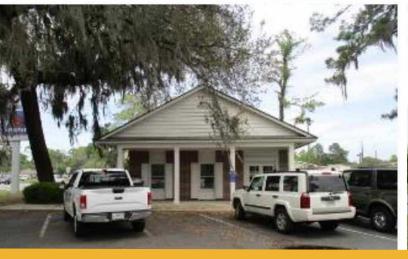

### 1,206sf Former SunTrust Bank Building

- Site has excellent visibility and signage along Norwich Avenue
- Traffic counts exceed 22,000 cars per day
- Located within two miles of two major Brunswick employers: Georgia Pacific Cellulose (600 employees) & Rich Products Corporation (250 employees)

## 1,206 SF Building on 1.23 Acres Available