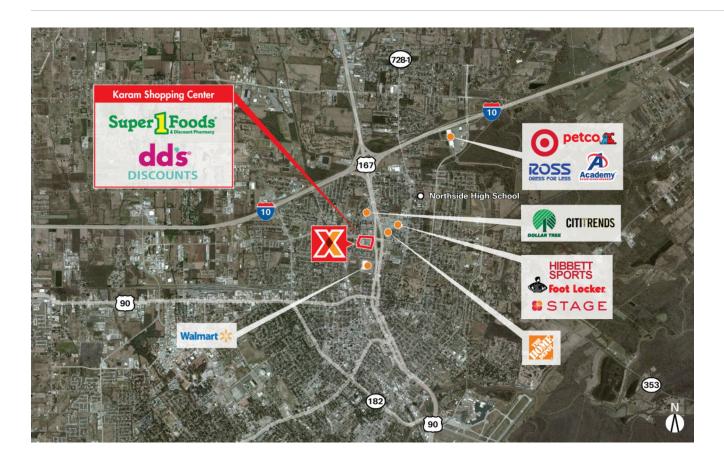

# **KARAM SHOPPING CENTER**

30.245200, -92.016000 208 West Willow & NE Frontage Road | Lafayette, LA 70501

| DEMOGRAPHICS | 1 MILE   | 3 MILE   | 5 MILE   |
|--------------|----------|----------|----------|
| ***          | 11,581   | 54,713   | 112,797  |
| <b>^</b>     | 4,321    | 21,246   | 45,945   |
| \$           | \$35,316 | \$51,927 | \$63,986 |

Positioned at the heavily trafficked intersection of Hwy 167 & E Willow St

Close proximity to Northgate Mall

Anchored by a strong regional grocer Super 1 Foods

Surrounded by several high schools