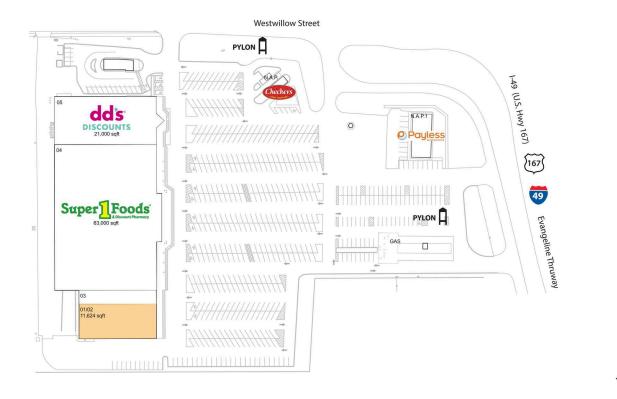

#### **AVAILABLE SPACE**

01/02 11,624 SF

#### **CURRENT RETAILERS**

| 1 SF  |
|-------|
|       |
|       |
| 14 SF |
| 00 SF |
| 00 SF |
|       |

5214 - 02.12.19