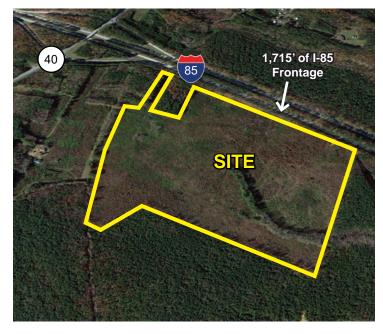

### +/-68 ACRES AT THE ROUTE 40 & I-85 INTERCHANGE

### PROPERTY HIGHLIGHTS:

- ► 68+/- acres for sale
- ► Zoned B-2 General Business
- ► Public utilities available (McKenney)
- Over 1,700 feet of Interstate frontage
- Access just off Route 40 along Buckskin Drive
- ► Timber planted in 2011 (pines)
- ► Great location:
  - 20 miles to Fort Pickett/Blackstone
  - 20 miles to Dinwiddie Airport
  - 28 miles to Petersburg
  - 30 miles to Fort Lee
  - 40 miles to North Carolina (state line)
  - 50 miles to Richmond International Airport
- ► Sale Price \$350,000