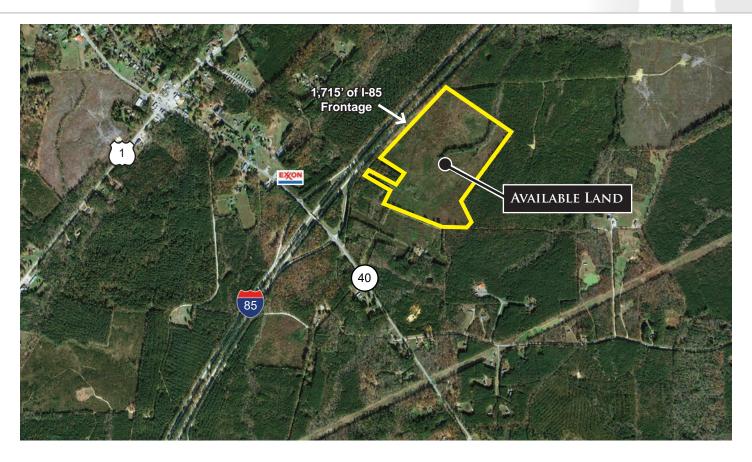

### PROPERTY HIGHLIGHTS:

- ► 68+/- acres for sale
- ► Zoned B-2 General Business
- ► Public utilities available (McKenney)
- Over 1,700 feet of Interstate frontage
- Access just off Route 40 along Buckskin Drive
- ► Timber planted in 2011 (pines)
- ► Great location:
  - 20 miles to Fort Pickett/Blackstone
  - 20 miles to Dinwiddie Airport
  - 28 miles to Petersburg
  - 30 miles to Fort Lee
  - 40 miles to North Carolina (state line)
  - 50 miles to Richmond International Airport
- ► Sale Price \$350,000