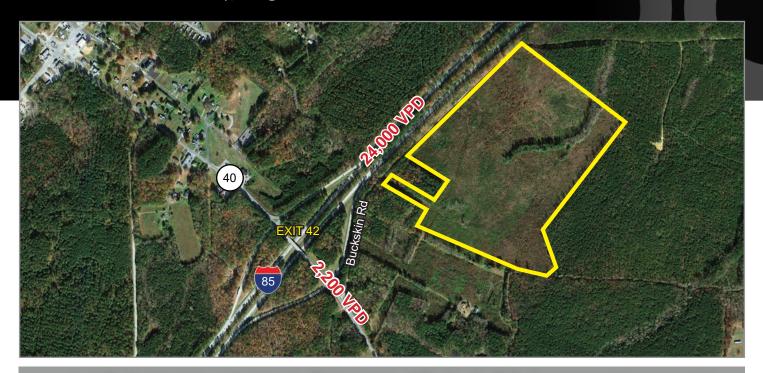

### PROPERTY HIGHLIGHTS:

- ► 68+/- acres for sale
- ► Zoned B-2 General Business
- ► Public utilities available (McKenney)
- Over 1,700 feet of Interstate frontage
- Access just off Route 40 along Buckskin Drive
- ► Timber planted in 2011 (pines)
- ► Great location:
  - 20 miles to Fort Pickett/Blackstone
  - 20 miles to Dinwiddie Airport
  - 28 miles to Petersburg
  - 30 miles to Fort Lee
  - 40 miles to North Carolina (state line)
  - 50 miles to Richmond International Airport
- ► Sale Price \$350,000