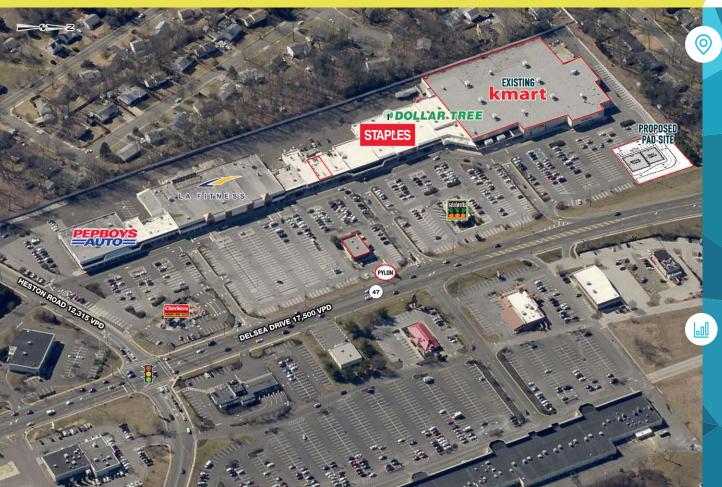

# **COLLEGETOWN SHOPPING CENTER**

**ROUTE 47 & HESTON ROAD, GLASSBORO, NJ** 

±1,600 - 106,497 SF & PAD SITES AVAILABLE FOR LEASE

property highlights.

- Anchor and in-line space available
- High Income Trade Area
- Centrally located along busy north-south corridor in Gloucester County
- Nearby are Rowan University (2,000
   Employees, and 15,155 + students) and
   Kennedy University Hospital (±2,000
   Employees)
- Owned & managed by: BRIXMOR

DELSEA DRIVE TRAFFIC COUNT: 17,500 VPD \*ESRI 2016
HESTON ROAD TRAFFIC COUNT: 12,315 VPD