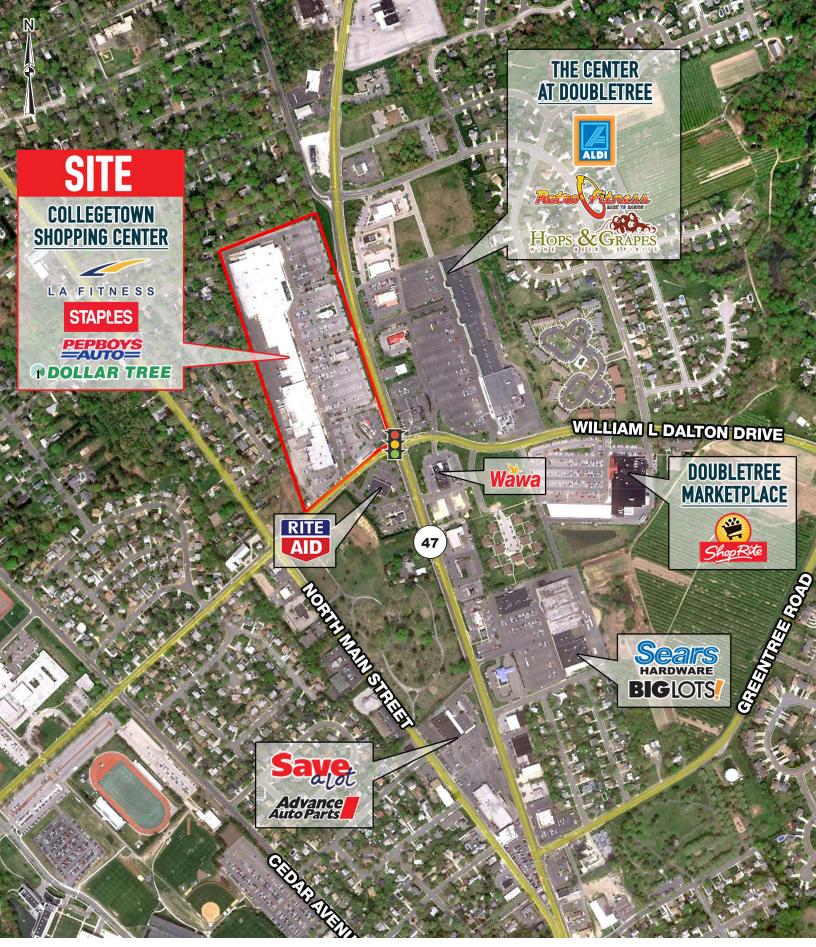

# **COLLEGETOWN SHOPPING CENTER**

**ROUTE 47 & HESTON ROAD, GLASSBORO, NJ** 

±1,600 - 106,497 SF & PAD SITES AVAILABLE FOR LEASE

property highlights.

- Anchor and in-line space available
- High Income Trade Area
- Centrally located along busy north-south corridor in Gloucester County
- Nearby are Rowan University (2,000
   Employees, and 15,155 + students) and
   Kennedy University Hospital (±2,000
   Employees)
- Owned & managed by: BRIXMOR