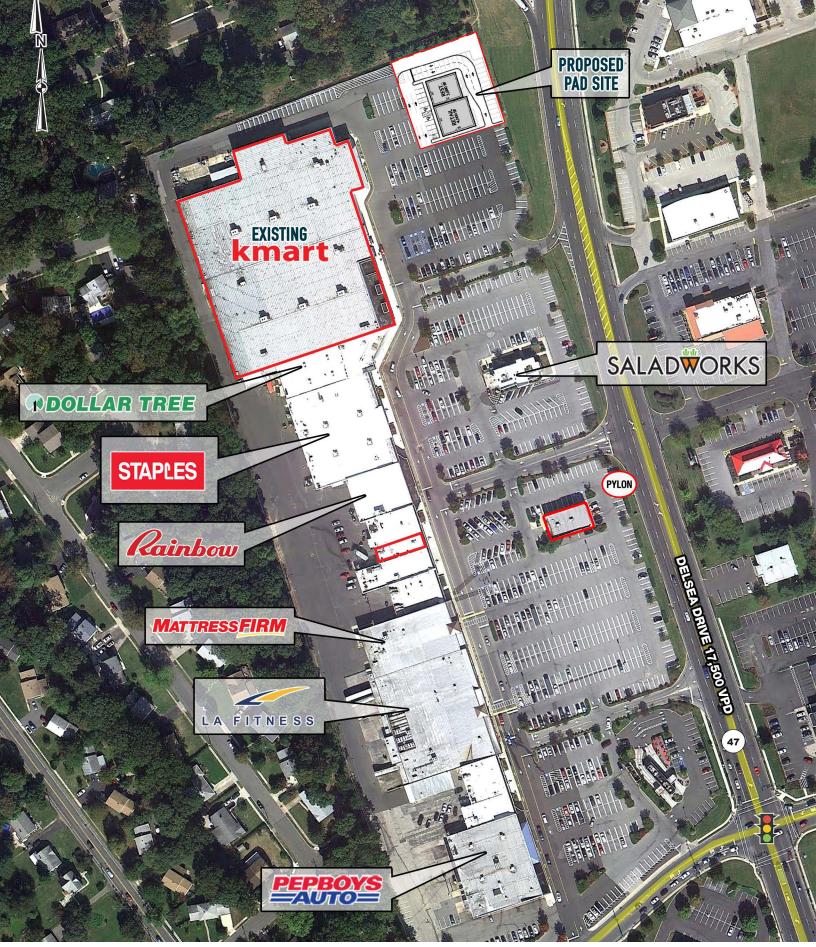

# **COLLEGETOWN SHOPPING CENTER**

**ROUTE 47 & HESTON ROAD, GLASSBORO, NJ** 

±1,600 - 106,497 SF & PAD SITES AVAILABLE FOR LEASE

property highlights.

- Anchor and in-line space available
- High Income Trade Area
- Centrally located along busy north-south corridor in Gloucester County
- Nearby are Rowan University (2,000
   Employees, and 15,155 + students) and
   Kennedy University Hospital (±2,000
   Employees)
- Owned & managed by: BRIXMOR