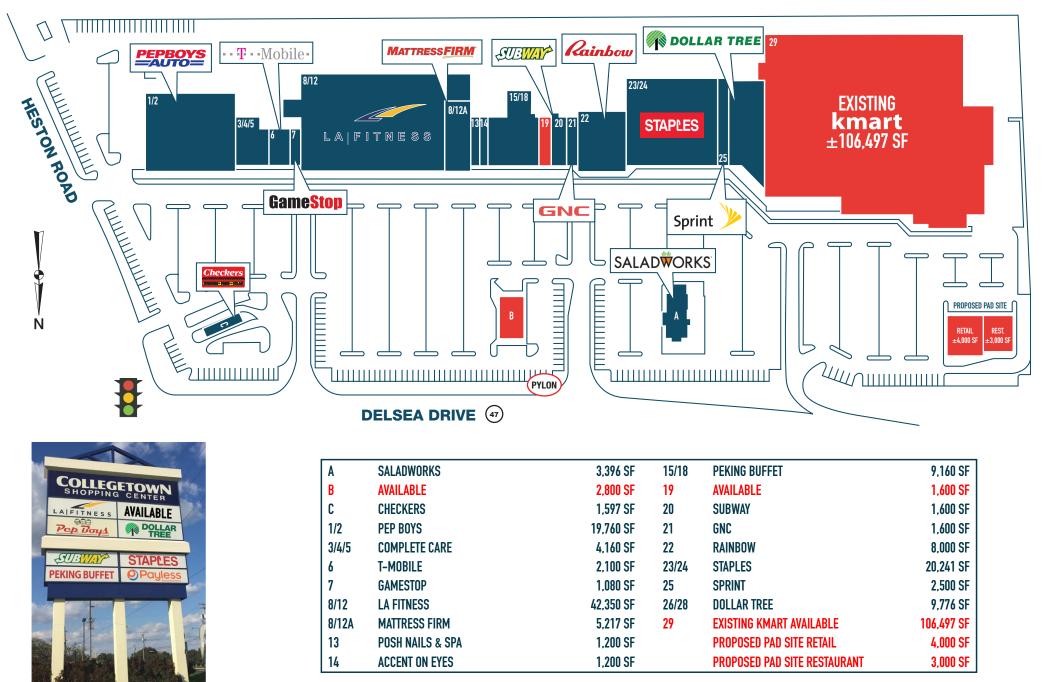

# **COLLEGETOWN SHOPPING CENTER**

**ROUTE 47 & HESTON ROAD, GLASSBORO, NJ** 

±1,600 - 106,497 SF & PAD SITES AVAILABLE FOR LEASE

property highlights.

- Anchor and in-line space available
- High Income Trade Area
- Centrally located along busy north-south corridor in Gloucester County
- Nearby are Rowan University (2,000
   Employees, and 15,155 + students) and
   Kennedy University Hospital (±2,000
   Employees)
- Owned & managed by: BRIXMOR