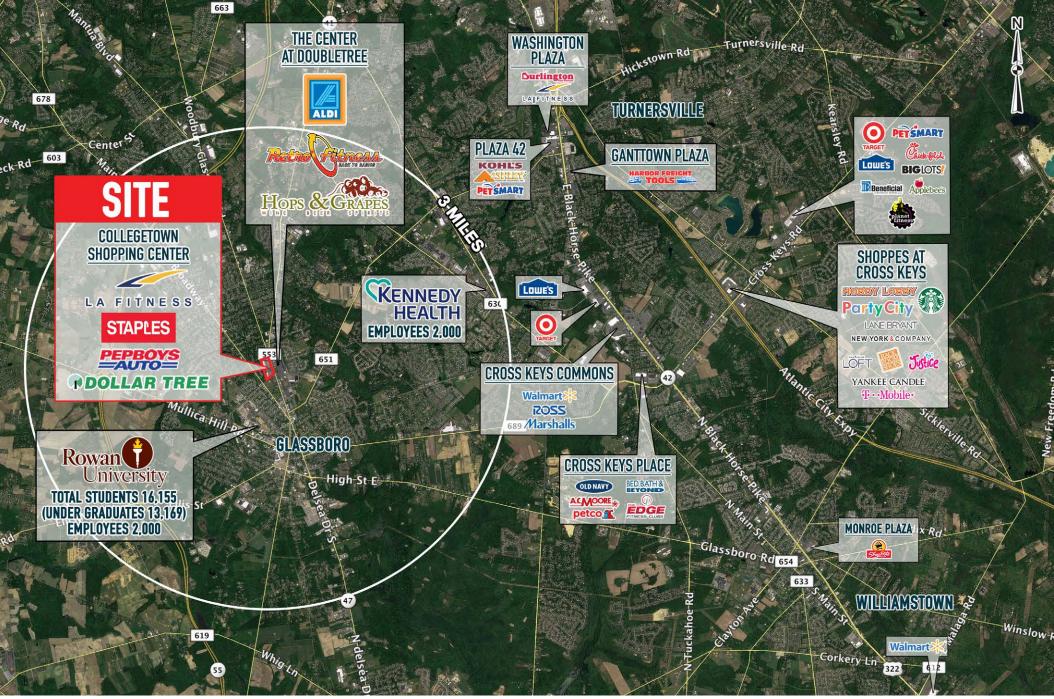

# **COLLEGETOWN SHOPPING CENTER**

**ROUTE 47 & HESTON ROAD, GLASSBORO, NJ** 

±1,600 - 106,497 SF & PAD SITES AVAILABLE FOR LEASE

property highlights.

- Anchor and in-line space available
- High Income Trade Area
- Centrally located along busy north-south corridor in Gloucester County
- Nearby are Rowan University (2,000
   Employees, and 15,155 + students) and
   Kennedy University Hospital (±2,000
   Employees)
- Owned & managed by: BRIXMOR

### stats.

|  | 2016 DEMOGRAPHICS*  | 1 MILE   | 3 MILES  | 5 MILES  |
|--|---------------------|----------|----------|----------|
|  | EST. POPULATION     | 9,768    | 45,643   | 100,185  |
|  | EST. HOUSEHOLDS     | 3,017    | 15,935   | 35,084   |
|  | EST. AVG. HH INCOME | \$54,848 | \$69,623 | \$96,907 |

DELSEA DRIVE TRAFFIC COUNT: 17,500 VPD \*ESRI 2016
HESTON ROAD TRAFFIC COUNT: 12,315 VPD