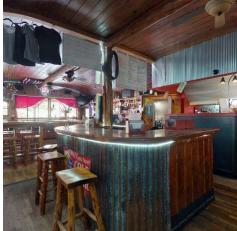

### **PROPERTY OVERVIEW**

| Sale Price:    | \$639,300                    | *"Holly's Roadkill Saloon" for sale in McLeod, MT just 15 minutes south of beautiful Big Timber, MT. Owner just celebrated her 10 year's of ownership anniversary!                                                                                                                                                   |
|----------------|------------------------------|----------------------------------------------------------------------------------------------------------------------------------------------------------------------------------------------------------------------------------------------------------------------------------------------------------------------|
|                |                              | *Located right off the Main Boulder Rd. with spectacular views of the Boulder Valley. Tons of recreational<br>traffic, along with consistent local traffic. Fishing, Hunting, Rafting, Off-Roading capabilities abound<br>throughout the valley. Livingston, MT only a 25 minute drive away via Swingly Rd, as well. |
| Video Tour:    | https://tinyurl.com/3vaj56cj | *Fully functioning bar/kitchen on Main Level and a beautifully remodeled 2-Bed/2-Bath dwelling below;<br>could either rent or owner-occupy. Large garage/storage space below the dwelling, as well, with large 2-car<br>garage door.                                                                                 |
|                |                              | *All Beverage Montana Liquor License with Gaming Included (additional All Beverage Liquor License available separately, as well)                                                                                                                                                                                     |
| 3D Tour:       | https://tinyurl.com/2xbzz66c | *All commercial equipment, furniture, kegs, etc. are included. Any inventory to be extra.                                                                                                                                                                                                                            |
|                |                              | *Current hours of operation are relatively limited (Fri-Sun, 3-10pm) and the current owner fully closes in the winter to play/vacation. Lots of ability to expand seasons/days/hours to increase revenue with limited additional overhead.                                                                           |
| Building Size: | 3,600 SF                     | *Four (4) RV Hookups that rent for \$750/month. Lots of ability to expand this offering to nightly stays<br>(weekly/monthly only right now) and also room for two additional hookups with minimal added<br>infrastructure, for 50% more revenue potential.                                                           |
| Price / SF:    | \$177.58                     | *Financials available with a signed NDA. Business is still fully operational, so please no self-showings/on-site solicitations without please contacting the listing agent (Brian Williams) on his cell phone first at (406) 930-<br>1750.                                                                           |
|                |                              | *Don't miss out on this phenomenal opportunity to own an iconic business with live-in capabilities in the beautiful Boulder Valley!                                                                                                                                                                                  |
| CBCMONTANA.    | COM                          |                                                                                                                                                                                                                                                                                                                      |