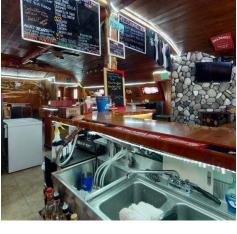

### **PROPERTY OVERVIEW**

| Sale Price:    | \$639,300                    | *"Holly's Roadkill Saloon" for sale in McLeod, MT just 15 minutes south of beautiful Big Timber, MT. Owner just celebrated her 10 year's of ownership anniversary!                                                                                                                                                   |
|----------------|------------------------------|----------------------------------------------------------------------------------------------------------------------------------------------------------------------------------------------------------------------------------------------------------------------------------------------------------------------|
|                |                              | *Located right off the Main Boulder Rd. with spectacular views of the Boulder Valley. Tons of recreational<br>traffic, along with consistent local traffic. Fishing, Hunting, Rafting, Off-Roading capabilities abound<br>throughout the valley. Livingston, MT only a 25 minute drive away via Swingly Rd, as well. |
| Video Tour:    | https://tinyurl.com/3vaj56cj | *Fully functioning bar/kitchen on Main Level and a beautifully remodeled 2-Bed/2-Bath dwelling below;<br>could either rent or owner-occupy. Large garage/storage space below the dwelling, as well, with large 2-car<br>garage door.                                                                                 |
|                |                              | *All Beverage Montana Liquor License with Gaming Included (additional All Beverage Liquor License available separately, as well)                                                                                                                                                                                     |
| 3D Tour:       | https://tinyurl.com/2xbzz66c | *All commercial equipment, furniture, kegs, etc. are included. Any inventory to be extra.                                                                                                                                                                                                                            |
|                |                              | *Current hours of operation are relatively limited (Fri-Sun, 3-10pm) and the current owner fully closes in the winter to play/vacation. Lots of ability to expand seasons/days/hours to increase revenue with limited additional overhead.                                                                           |
| Building Size: | 3,600 SF                     | *Four (4) RV Hookups that rent for \$750/month. Lots of ability to expand this offering to nightly stays<br>(weekly/monthly only right now) and also room for two additional hookups with minimal added<br>infrastructure, for 50% more revenue potential.                                                           |
| Price / SF:    | \$177.58                     | *Financials available with a signed NDA. Business is still fully operational, so please no self-showings/on-site solicitations without please contacting the listing agent (Brian Williams) on his cell phone first at (406) 930-<br>1750.                                                                           |
|                |                              | *Don't miss out on this phenomenal opportunity to own an iconic business with live-in capabilities in the beautiful Boulder Valley!                                                                                                                                                                                  |
| CBCMONTANA.    | COM                          |                                                                                                                                                                                                                                                                                                                      |