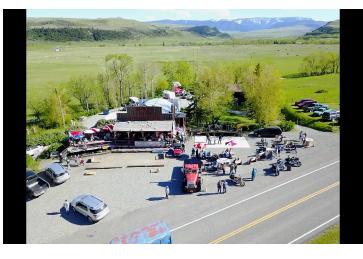

### **PROPERTY OVERVIEW**

| Sale Price:    | \$639,300                    | *"Holly's Roadkill Saloon" for sale in McLeod, MT just 15 minutes south of beautiful Big Timber, MT. Owner just celebrated her 10 year's of ownership anniversary!                                                                                                                                                   |
|----------------|------------------------------|----------------------------------------------------------------------------------------------------------------------------------------------------------------------------------------------------------------------------------------------------------------------------------------------------------------------|
|                |                              | *Located right off the Main Boulder Rd. with spectacular views of the Boulder Valley. Tons of recreational<br>traffic, along with consistent local traffic. Fishing, Hunting, Rafting, Off-Roading capabilities abound<br>throughout the valley. Livingston, MT only a 25 minute drive away via Swingly Rd, as well. |
| Video Tour:    | https://tinyurl.com/3vaj56cj | *Fully functioning bar/kitchen on Main Level and a beautifully remodeled 2-Bed/2-Bath dwelling below;<br>could either rent or owner-occupy. Large garage/storage space below the dwelling, as well, with large 2-car<br>garage door.                                                                                 |
|                |                              | *All Beverage Montana Liquor License with Gaming Included (additional All Beverage Liquor License available separately, as well)                                                                                                                                                                                     |
| 3D Tour:       | https://tinyurl.com/2xbzz66c | *All commercial equipment, furniture, kegs, etc. are included. Any inventory to be extra.                                                                                                                                                                                                                            |
|                |                              | *Current hours of operation are relatively limited (Fri-Sun, 3-10pm) and the current owner fully closes in the winter to play/vacation. Lots of ability to expand seasons/days/hours to increase revenue with limited additional overhead.                                                                           |
| Building Size: | 3,600 SF                     | *Four (4) RV Hookups that rent for \$750/month. Lots of ability to expand this offering to nightly stays<br>(weekly/monthly only right now) and also room for two additional hookups with minimal added<br>infrastructure, for 50% more revenue potential.                                                           |
| Price / SF:    | \$177.58                     | *Financials available with a signed NDA. Business is still fully operational, so please no self-showings/on-site solicitations without please contacting the listing agent (Brian Williams) on his cell phone first at (406) 930-<br>1750.                                                                           |
|                |                              | *Don't miss out on this phenomenal opportunity to own an iconic business with live-in capabilities in the beautiful Boulder Valley!                                                                                                                                                                                  |
| CBCMONTANA.    | COM                          |                                                                                                                                                                                                                                                                                                                      |