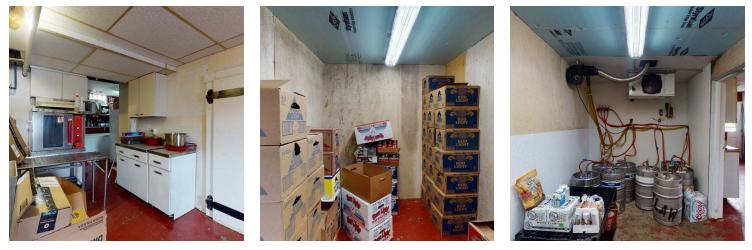

### **PROPERTY OVERVIEW**

| Sale Price:    | \$639,300                    | *"Holly's Roadkill Saloon" for sale in McLeod, MT just 15 minutes south of beautiful Big Timber, MT. Owner just celebrated her 10 year's of ownership anniversary!                                                                                                                                                   |
|----------------|------------------------------|----------------------------------------------------------------------------------------------------------------------------------------------------------------------------------------------------------------------------------------------------------------------------------------------------------------------|
|                |                              | *Located right off the Main Boulder Rd. with spectacular views of the Boulder Valley. Tons of recreational<br>traffic, along with consistent local traffic. Fishing, Hunting, Rafting, Off-Roading capabilities abound<br>throughout the valley. Livingston, MT only a 25 minute drive away via Swingly Rd, as well. |
| Video Tour:    | https://tinyurl.com/3vaj56cj | *Fully functioning bar/kitchen on Main Level and a beautifully remodeled 2-Bed/2-Bath dwelling below;<br>could either rent or owner-occupy. Large garage/storage space below the dwelling, as well, with large 2-car<br>garage door.                                                                                 |
|                |                              | *All Beverage Montana Liquor License with Gaming Included (additional All Beverage Liquor License available separately, as well)                                                                                                                                                                                     |
| 3D Tour:       | https://tinyurl.com/2xbzz66c | *All commercial equipment, furniture, kegs, etc. are included. Any inventory to be extra.                                                                                                                                                                                                                            |
|                |                              | *Current hours of operation are relatively limited (Fri-Sun, 3-10pm) and the current owner fully closes in the winter to play/vacation. Lots of ability to expand seasons/days/hours to increase revenue with limited additional overhead.                                                                           |
| Building Size: | 3,600 SF                     | *Four (4) RV Hookups that rent for \$750/month. Lots of ability to expand this offering to nightly stays<br>(weekly/monthly only right now) and also room for two additional hookups with minimal added<br>infrastructure, for 50% more revenue potential.                                                           |
| Price / SF:    | \$177.58                     | *Financials available with a signed NDA. Business is still fully operational, so please no self-showings/on-site solicitations without please contacting the listing agent (Brian Williams) on his cell phone first at (406) 930-<br>1750.                                                                           |
|                |                              | *Don't miss out on this phenomenal opportunity to own an iconic business with live-in capabilities in the beautiful Boulder Valley!                                                                                                                                                                                  |
| CBCMONTANA.    | COM                          |                                                                                                                                                                                                                                                                                                                      |