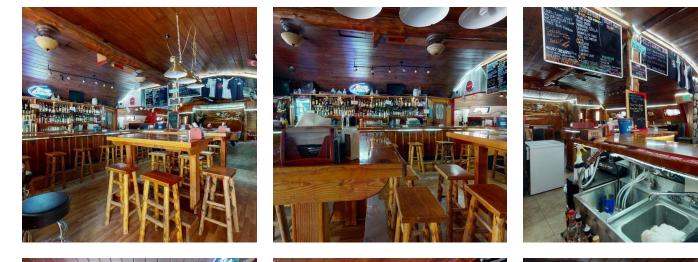

### **PROPERTY OVERVIEW**

| Sale Price:    | \$639,300                    | *"Holly's Roadkill Saloon" for sale in McLeod, MT just 15 minutes south of beautiful Big Timber, MT. Owner just celebrated her 10 year's of ownership anniversary!                                                                                                                                                   |
|----------------|------------------------------|----------------------------------------------------------------------------------------------------------------------------------------------------------------------------------------------------------------------------------------------------------------------------------------------------------------------|
|                |                              | *Located right off the Main Boulder Rd. with spectacular views of the Boulder Valley. Tons of recreational<br>traffic, along with consistent local traffic. Fishing, Hunting, Rafting, Off-Roading capabilities abound<br>throughout the valley. Livingston, MT only a 25 minute drive away via Swingly Rd, as well. |
| Video Tour:    | https://tinyurl.com/3vaj56cj | *Fully functioning bar/kitchen on Main Level and a beautifully remodeled 2-Bed/2-Bath dwelling below;<br>could either rent or owner-occupy. Large garage/storage space below the dwelling, as well, with large 2-car<br>garage door.                                                                                 |
|                |                              | *All Beverage Montana Liquor License with Gaming Included (additional All Beverage Liquor License available separately, as well)                                                                                                                                                                                     |
| 3D Tour:       | https://tinyurl.com/2xbzz66c | *All commercial equipment, furniture, kegs, etc. are included. Any inventory to be extra.                                                                                                                                                                                                                            |
|                |                              | *Current hours of operation are relatively limited (Fri-Sun, 3-10pm) and the current owner fully closes in the winter to play/vacation. Lots of ability to expand seasons/days/hours to increase revenue with limited additional overhead.                                                                           |
| Building Size: | 3,600 SF                     | *Four (4) RV Hookups that rent for \$750/month. Lots of ability to expand this offering to nightly stays<br>(weekly/monthly only right now) and also room for two additional hookups with minimal added<br>infrastructure, for 50% more revenue potential.                                                           |
| Price / SF:    | \$177.58                     | *Financials available with a signed NDA. Business is still fully operational, so please no self-showings/on-site solicitations without please contacting the listing agent (Brian Williams) on his cell phone first at (406) 930-<br>1750.                                                                           |
|                |                              | *Don't miss out on this phenomenal opportunity to own an iconic business with live-in capabilities in the beautiful Boulder Valley!                                                                                                                                                                                  |
| CBCMONTANA.    | COM                          |                                                                                                                                                                                                                                                                                                                      |