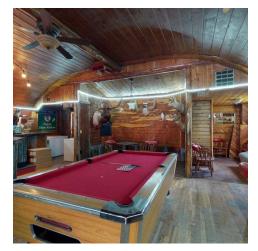

### **PROPERTY OVERVIEW**

| Sale Price:    | \$639,300                    | *"Holly's Roadkill Saloon" for sale in McLeod, MT just 15 minutes south of beautiful Big Timber, MT. Owner just celebrated her 10 year's of ownership anniversary!                                                                                                                                                   |
|----------------|------------------------------|----------------------------------------------------------------------------------------------------------------------------------------------------------------------------------------------------------------------------------------------------------------------------------------------------------------------|
|                |                              | *Located right off the Main Boulder Rd. with spectacular views of the Boulder Valley. Tons of recreational<br>traffic, along with consistent local traffic. Fishing, Hunting, Rafting, Off-Roading capabilities abound<br>throughout the valley. Livingston, MT only a 25 minute drive away via Swingly Rd, as well. |
| Video Tour:    | https://tinyurl.com/3vaj56cj | *Fully functioning bar/kitchen on Main Level and a beautifully remodeled 2-Bed/2-Bath dwelling below;<br>could either rent or owner-occupy. Large garage/storage space below the dwelling, as well, with large 2-car<br>garage door.                                                                                 |
|                |                              | *All Beverage Montana Liquor License with Gaming Included (additional All Beverage Liquor License available separately, as well)                                                                                                                                                                                     |
| 3D Tour:       | https://tinyurl.com/2xbzz66c | *All commercial equipment, furniture, kegs, etc. are included. Any inventory to be extra.                                                                                                                                                                                                                            |
|                |                              | *Current hours of operation are relatively limited (Fri-Sun, 3-10pm) and the current owner fully closes in the winter to play/vacation. Lots of ability to expand seasons/days/hours to increase revenue with limited additional overhead.                                                                           |
| Building Size: | 3,600 SF                     | *Four (4) RV Hookups that rent for \$750/month. Lots of ability to expand this offering to nightly stays<br>(weekly/monthly only right now) and also room for two additional hookups with minimal added<br>infrastructure, for 50% more revenue potential.                                                           |
| Price / SF:    | \$177.58                     | *Financials available with a signed NDA. Business is still fully operational, so please no self-showings/on-site solicitations without please contacting the listing agent (Brian Williams) on his cell phone first at (406) 930-<br>1750.                                                                           |
|                |                              | *Don't miss out on this phenomenal opportunity to own an iconic business with live-in capabilities in the beautiful Boulder Valley!                                                                                                                                                                                  |
| CBCMONTANA.    | COM                          |                                                                                                                                                                                                                                                                                                                      |