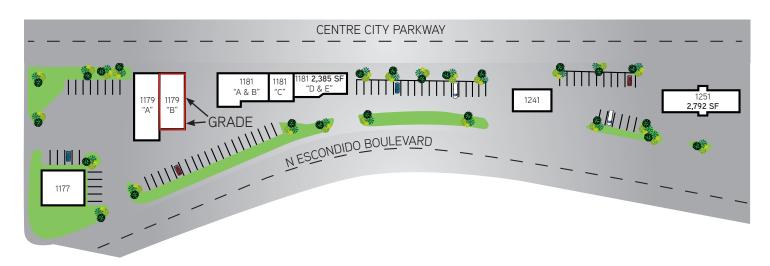

## FOR LEASE > 2,900 SF AUTOMOTIVE SPACE

# Centre City Auto Plaza

# 1177-1251 N. Escondido Blvd. Escondido, CA 92026

CONOR BOYLE +1 760 930 7967 conor.boyle@colliers.com



5901 Priestly Drive, Suite 10( +1 760 438 8950 MAIN Lic. No. 01908588 colliers.com/sandiego

#### **Property Details**

davs

- > 2,900 SF available
- > Project allows excellent signage

411

- > High visibility auto center
- > Two (2) oversize grade-level doors
- > Lease rate: \$1.35/SF + NNN (NNN estimated at \$0.12/SF)

# 1179 N. ESCONDIDO BLVD., SUITE B

## Site Plan







### Contact

CONOR BOYLE Associate Vice President +1 930 7967 Lic. No. 01813305 conor.boyle@colliers.com

O2018 Colliers International. Information herein has been obtained from sources deemed reliable, however its accuracy cannot be guaranteed. The user is required to conduct their own due diligence and verification.



5901 Priestly Drive, Suite 100 Carlsbad, CA 92008 +1 858 455 1515 MAIN Lic. No. 01908588 colliers.com/sandiego