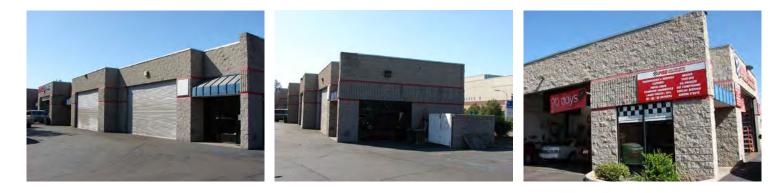

# 1179 N. ESCONDIDO BLVD., SUITE B

#### **Property Details**

davs

- > 2,900 SF available
- > Project allows excellent signage

411

- > High visibility auto center
- > Two (2) oversize grade-level doors
- > Lease rate: \$1.35/SF + NNN (NNN estimated at \$0.12/SF)