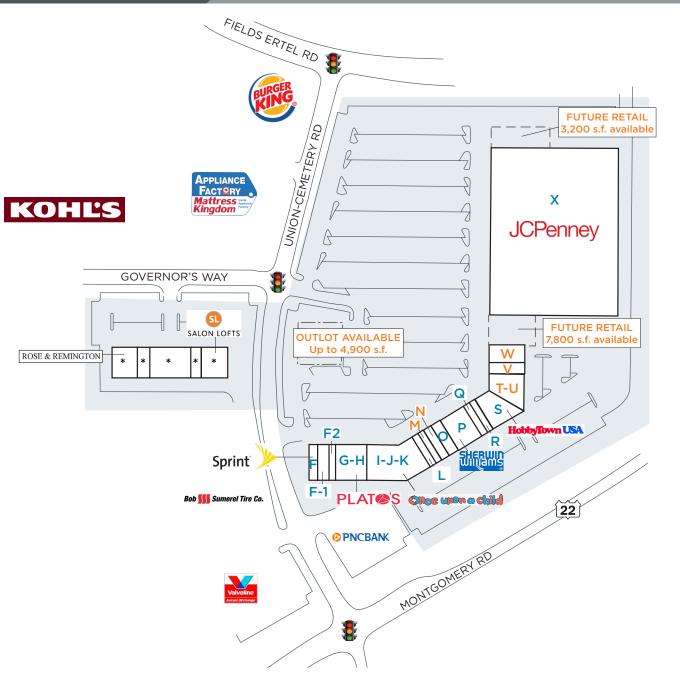

### **KEY TENANTS**

# GOVERNOR'S PLAZA | Cincinnati, Ohio

| SPACE | TENANT             | SIZE         |
|-------|--------------------|--------------|
| F     | Sprint             | 1,414 s.f.   |
| F1    | AppleRx            | 1,786 s.f.   |
| F2    | Pro Nails          | 1,600 s.f.   |
| G-H   | Plato's Closet     | 7,200 s.f.   |
| I-K   | Once Upon a Child  | 9,592 s.f.   |
| L     | Ninja Asian Fusion | 1,200 s.f.   |
| М     | AVAILABLE          | 1,200 s.f.   |
| Ν     | AVAILABLE          | 1,600 s.f.   |
| 0     | Mariner Finance    | 1,600 s.f.   |
| Ρ     | Sherwin-Williams   | 4,000 s.f.   |
| Q     | H&R Block          | 1,200 s.f.   |
| R     | Great Clips        | 1,200 s.f.   |
| S     | Hobbytown USA      | 5,032 s.f.   |
| T-U   | AVAILABLE          | 4,807 s.f.   |
| V     | AVAILABLE          | 2,000 s.f.   |
| W     | AVAILABLE          | 2,800 s.f.   |
| X     | JCPenney           | 119,113 s.f. |

Tenant names, building sizes and shopping center configuration are subject to change.