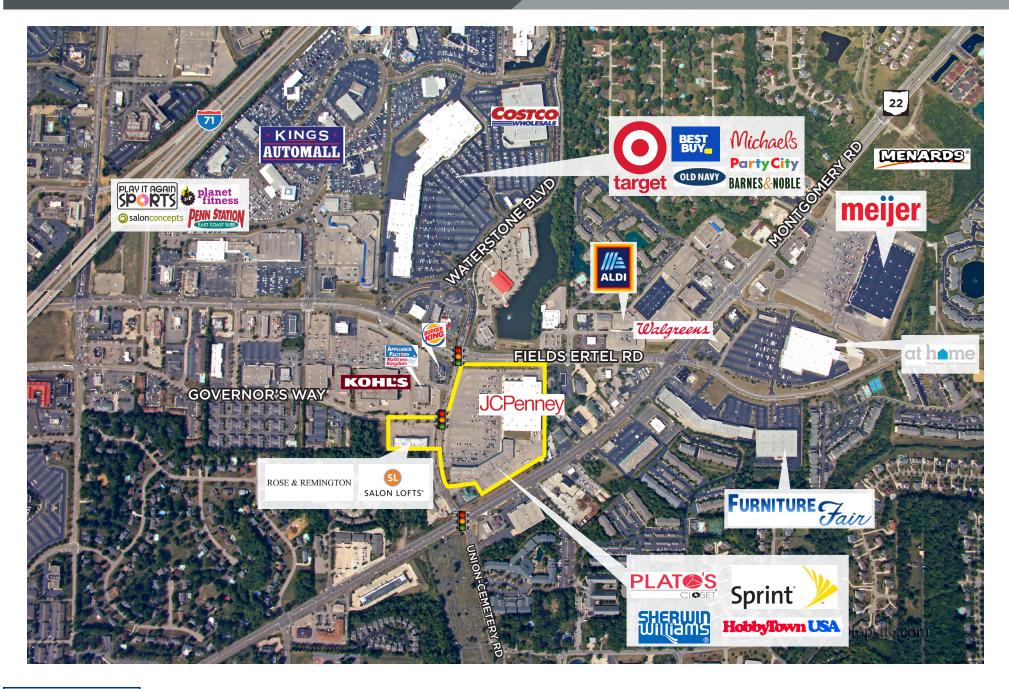

# GOVERNOR'S PLAZA | Cincinnati, Ohio

Located just east of Interstate 71 on Fields Ertel Road, Governor's Plaza is strategically positioned to serve one of Cincinnati's most affluent and desirable areas. Within five miles of the center, the average household income is \$122,203 and 59.2% of households earn more than \$75,000 per year. Anchored by a 119,113 s.f. JCPenney, Governor's Plaza is situated in the thriving retail corridor that includes national retailers Kohl's, Best Buy, Target, Costco, Meijer and others. Inline retail space and two outparcels are available.

# AERIAL LOOKING NORTH | View looking north