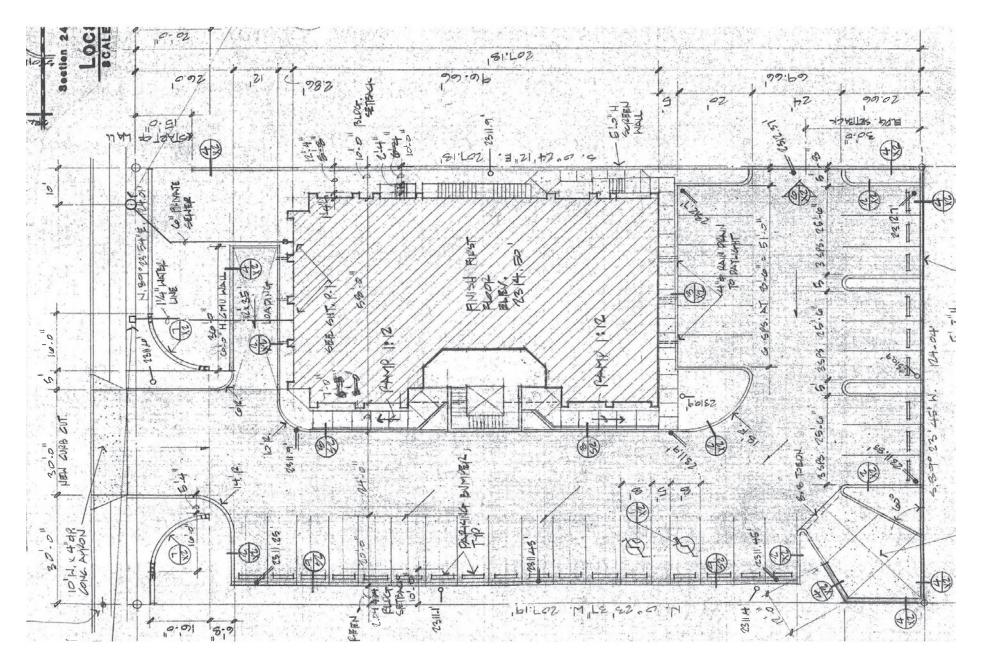

on.com Gordon Wagner +1 520 398 5130

gordon.wagner@naihorizon.com

### The Asset

| Sale Price    | \$1,750,000.00 |
|---------------|----------------|
| Building Size | 10,000 SF      |
| Stories       | Two (2)        |
| Year Built    | 1982           |
| Parcel Size   | 23,808 SF      |
| Zoning        | O-3            |
| Tax Parcel #  | 105-11-029c    |
| Construction  | Block          |



- High profile freestanding office building in midtown Tucson
- Ample at-door and covered parking available
  immediate access for clients/patients
- Mountain views and distinctive exterior block construction
- Interior features flexible floorplans, plumbing lines throughout and high interior ceiling heights
- Elevator Served





# Property Aerial



### Submarket Area Aerial





## Site Plan





## Demographics

### 1-Mile Demographics



2021 Est. Population **16,316** 



2021 Households **7,352** 



2021 Average HH Income **\$53,900** 



2021 Median Home Value **\$137,557** 

### 3-Mile Demographics



2021 Est. Population **100,637** 



2021 Households **44,974** 



2021 Average HH Income **\$61,363** 



2021 Median Home Value **\$175,865** 

#### 5-Mile Demographics



2021 Est. Population **238,879** 



2021 Households **103,318** 



2021 Average HH Income **\$67,271** 



2021 Median Home Value **\$223,968** 

#### **Traffic Counts**



N STONE AVE 21,169 VPD



W WETMORE RD 18,873 VPD