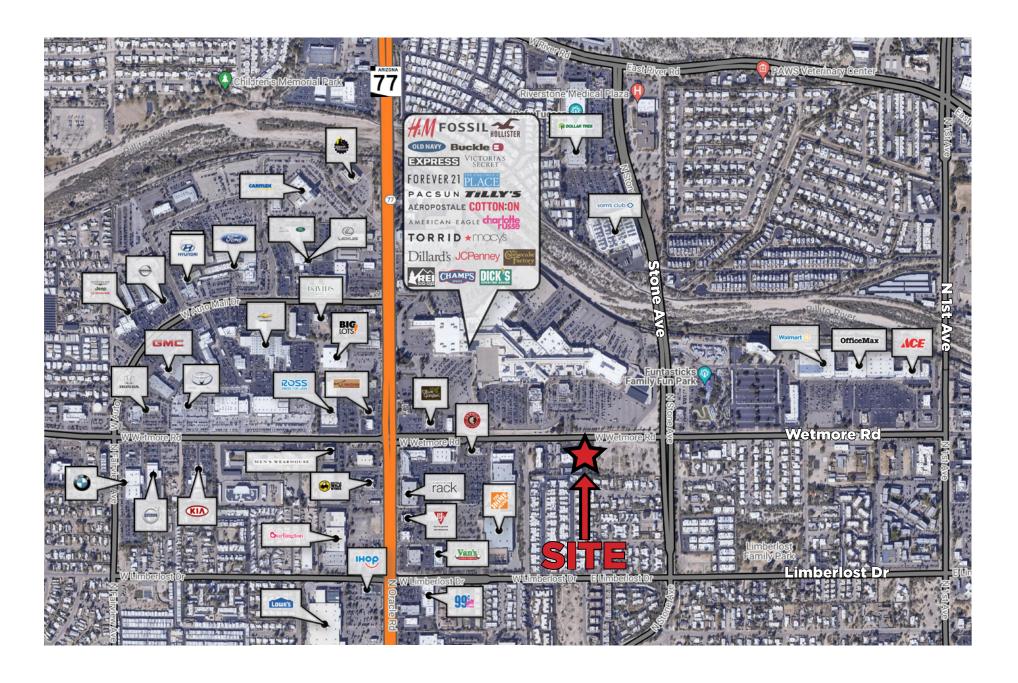

en.craney@naihorizon.com Gordon Wagner +1 520 398 5130

gordon.wagner@naihorizon.com

### The Asset

| Sale Price    | \$1,750,000.00 |
|---------------|----------------|
| Building Size | 10,000 SF      |
| Stories       | Two (2)        |
| Year Built    | 1982           |
| Parcel Size   | 23,808 SF      |
| Zoning        | O-3            |
| Tax Parcel #  | 105-11-029c    |
| Construction  | Block          |



- High profile freestanding office building in midtown Tucson
- Ample at-door and covered parking available
  immediate access for clients/patients
- Mountain views and distinctive exterior block construction
- Interior features flexible floorplans, plumbing lines throughout and high interior ceiling heights
- Elevator Served





# Property Aerial



### Submarket Area Aerial





## Site Plan





## Demographics

### 1-Mile Demographics



2021 Est. Population **16,316** 



2021 Households **7,352** 



2021 Average HH Income **\$53,900** 



2021 Median Home Value **\$137,557** 

### 3-Mile Demographics



2021 Est. Population **100,637** 



2021 Households **44,974** 



2021 Average HH Income **\$61,363** 



2021 Median Home Value **\$175,865** 

#### 5-Mile Demographics



2021 Est. Population **238,879** 



2021 Households **103,318** 



2021 Average HH Income **\$67,271** 



2021 Median Home Value **\$223,968** 

#### **Traffic Counts**



N STONE AVE 21,169 VPD



W WETMORE RD 18,873 VPD