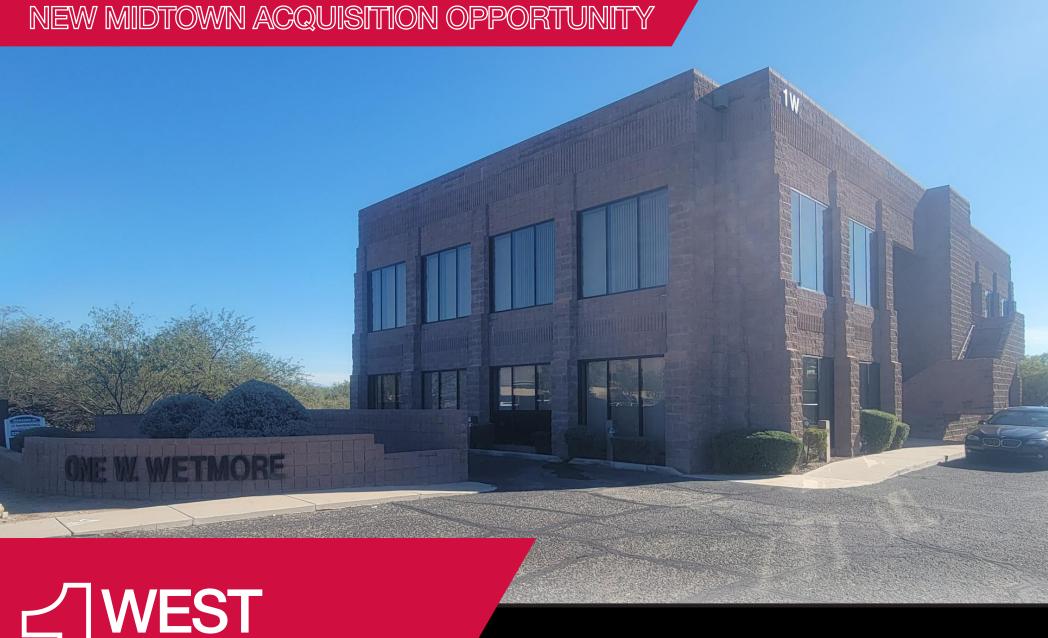

### The Asset

| Sale Price    | \$1,750,000.00 |
|---------------|----------------|
| Building Size | 10,000 SF      |
| Stories       | Two (2)        |
| Year Built    | 1982           |
| Parcel Size   | 23,808 SF      |
| Zoning        | O-3            |
| Tax Parcel #  | 105-11-029c    |
| Construction  | Block          |

- High profile freestanding office building in midtown Tucson
- Ample at-door and covered parking available
  immediate access for clients/patients
- Mountain views and distinctive exterior block construction
- Interior features flexible floorplans, plumbing lines throughout and high interior ceiling heights
- Elevator Served