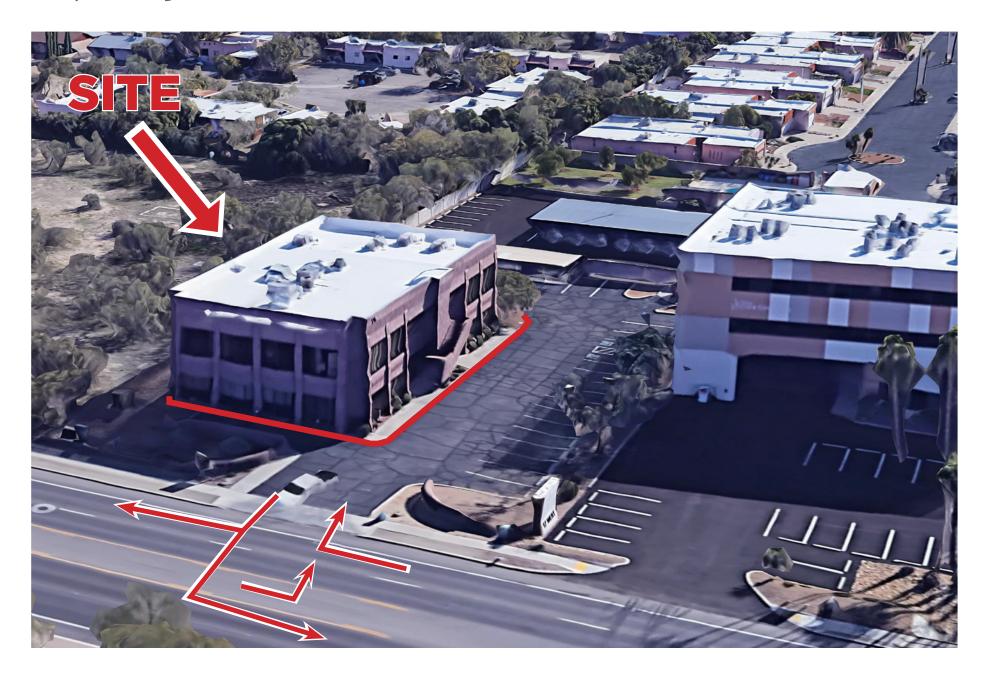

## Site Plan

#### **Traffic Counts**

N STONE AVE 21,169 VPD

W WETMORE RD 18,873 VPD