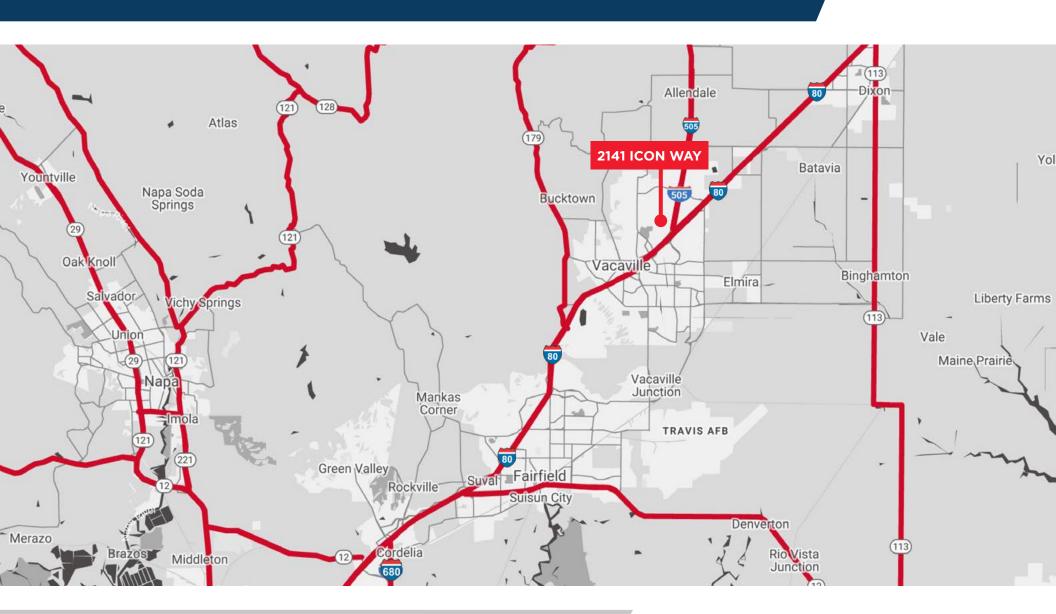

# VICINITY MAP

| CITY                     | MILES |                |
|--------------------------|-------|----------------|
| Tracy                    | 83    | Portland •     |
| Sacramento               | 35    |                |
| San Jose                 | 87    |                |
| San Francisco            | 55    |                |
| Fresno                   | 203   |                |
| Reno                     | 142   |                |
| Las Vegas                | 583   |                |
| Boise                    | 585   |                |
| Portland                 | 583   |                |
| Phoenix                  | 773   |                |
| Salt Lake City           | 683   |                |
| Denver                   | 1,216 | Richmond       |
| Port of Stockton         | 80    | Port of Oaklan |
| Port of Oakland          | 42    |                |
| Port of L.A./ Long Beach | 382   |                |
| Port of Seattle/Tacoma   | 755   |                |