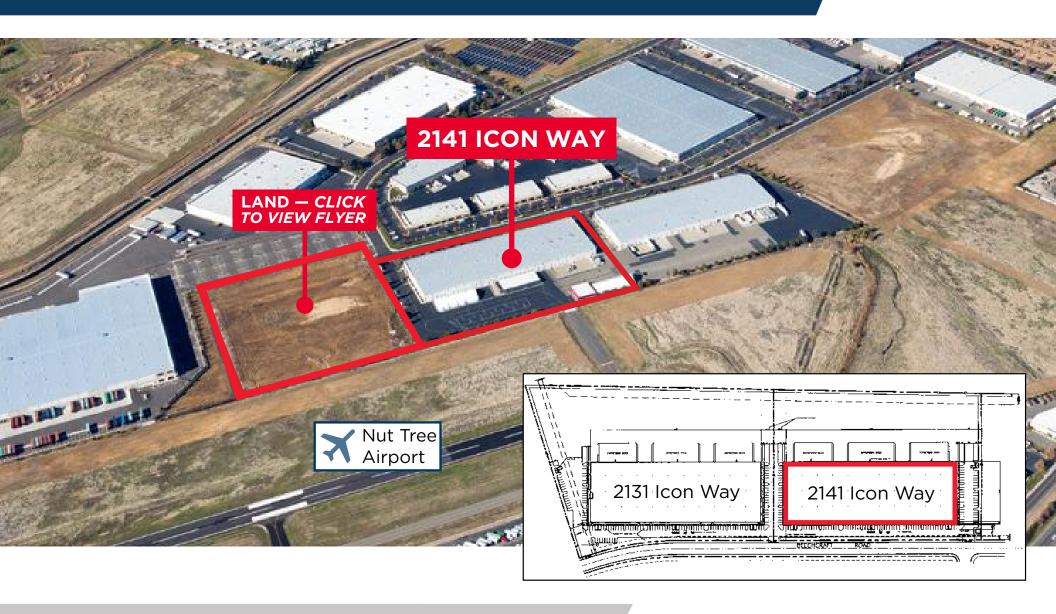

# 2141 ICON WAY Vacaville Business Park | Vacaville, CA

#### COMMENTS

- Additional ±1.0 acre of paved, fenced yard area included (rear)
- Immediate access to I-80 and I-505
- Great local labor demographics. Labor report available upon request
- Direct access to Nut Tree Airport Runway

## SITE PLAN