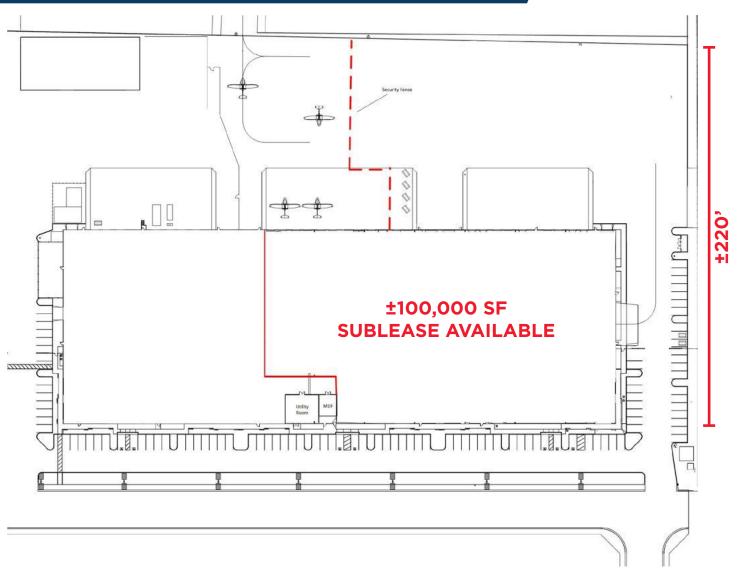

#### **FEATURES**

• Total Building: ±137,940 SF

 Available: ±100,000 SF with ±9.9 acres land available for sale next door; ADDITIONAL SPACE NEGOTIABLE

• Office: ±2,000 SF

• Building Dimensions: ±627' wide by ±220' deep

• Column Spacing: ±57' W x ±55' D

• Clear Height: ±28' minimum

· Loading:

• Four (4) grade-level doors

• Ten (10) dock-high doors

• Parking: 179 spaces on site

• Fire Sprinklers: ESFR

• Power: ±5,000 amps, 277/480 volts, 3-phase to building

### **FLOOR PLAN**