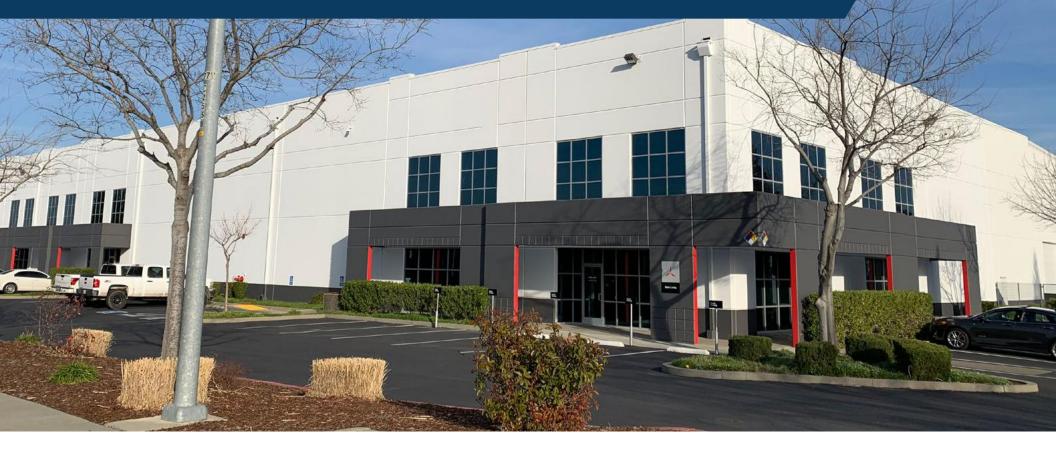

#### IDEAL ADVANCED MANUFACTURING OPPORTUNITY

# 2141 ICON WAY Vacaville Business Park | Vacaville, CA

#### PROPERTY DESCRIPTION

• Master Lease Expiration Date: 8/31/30

• **Gross Acreage:** ±9.58 (±417,305 square feet)

• Zoning: Industrial Park (IP)

• Year Built: 2005

APN: 0133-220-280

#### **FEATURES**

• Total Building: ±137,940 SF

 Available: ±100,000 SF with ±9.9 acres land available for sale next door; ADDITIONAL SPACE NEGOTIABLE

• Office: ±2,000 SF

• Building Dimensions: ±627' wide by ±220' deep