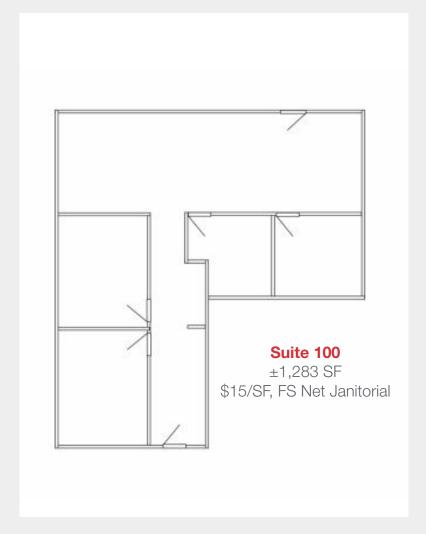

## Suite 100

For more information:

Dylan Whitwer

+1 602 393 6609 • dylan.whitwer@naihorizon.com

Don Morrow

+1 602 393 6608 • don.morrow@naihorizon.com

2944 N 44th St, Suite 200 Phoenix, AZ 85018 +1 602 955 4000 naihorizon.com

| BUILDING SIZE | 12,205 SF                           |
|---------------|-------------------------------------|
| AVAILABLE SF  | 1,283 SF                            |
| LEASE RATE    | \$15.00/SF                          |
| LEASE TYPE    | Full Service<br>(Net of Janitorial) |
|               |                                     |