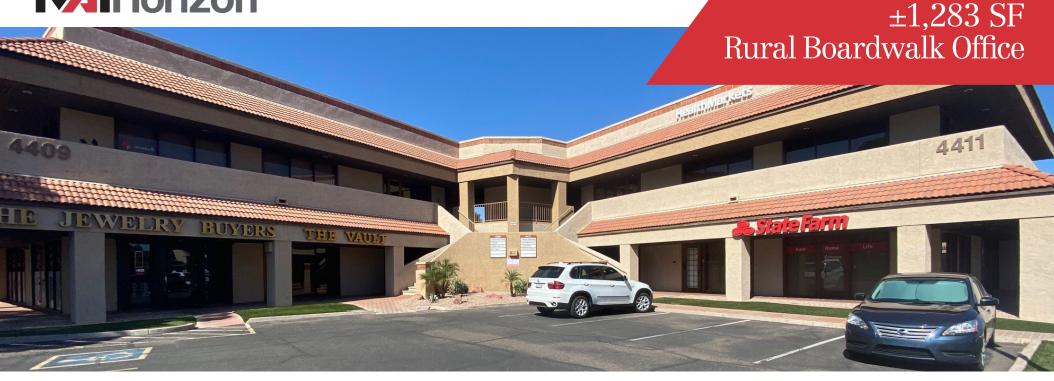

# 4409-4411 S Rural Rd

Tempe, Arizona 85282

### **Property Features**

- ±1,283 SF office suite available
- Rural Road exposure
- Located just south of the US-60 freeway
- On-site retail and restaurants
- Over 41,000 vehicles per day pass by the property
- Potential building signage
- Abundant parking
- Ideal central location
- Located just north of The Collective a new \$15M mixed-use development at Rural Rd & Baseline Rd
- Minutes from Arizona State University

### ±1,283 SF Rural Boardwalk Office