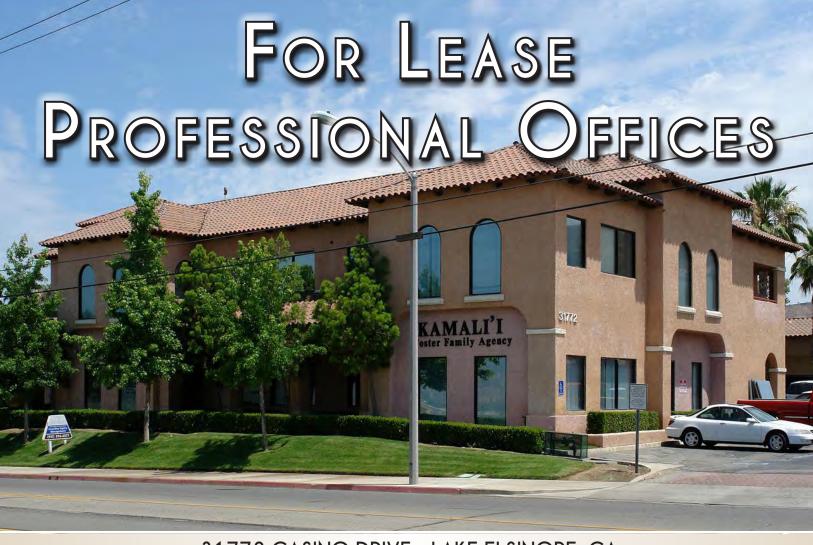

## 31772 CASINO DRIVE - LAKE ELSINORE, CA

## **Property Features:**

- One Suite Available ±1,861 SF
- Many Private Offices
- Secured access to suite
- Panoramic Views Of The Lake
- Easy Access To Freeway & Amenities
- Ample Parking
- Zoned C-1
- Available February 1, 2018

## Professional Offices For Lease

31772 CASINO DRIVE - LAKE ELSINORE, CA

SUITE C: ±2,417 SF LEASED **SUITE D: ±1,861 SF** 