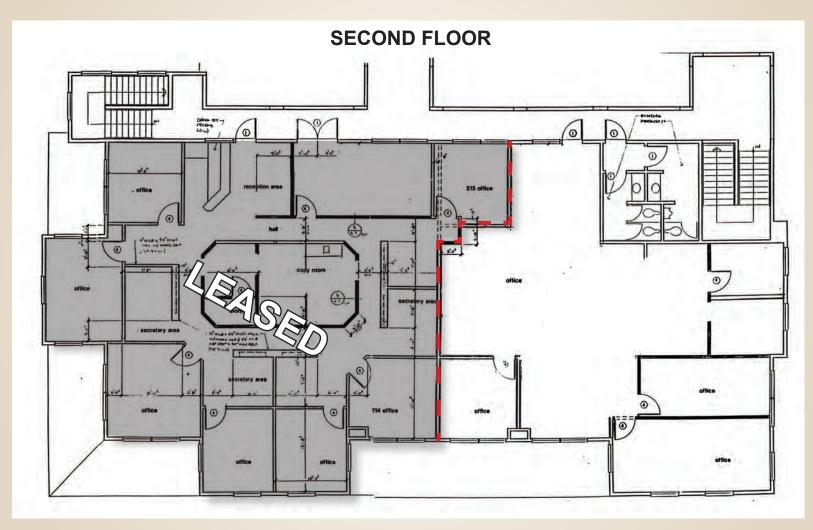

## **Property Features:**

- One Suite Available ±1,861 SF
- Many Private Offices
- Secured access to suite
- Panoramic Views Of The Lake
- Easy Access To Freeway & Amenities
- Ample Parking
- Zoned C-1
- Available February 1, 2018

## Professional Offices For Lease

31772 CASINO DRIVE - LAKE ELSINORE, CA

SUITE C: ±2,417 SF LEASED **SUITE D: ±1,861 SF** 