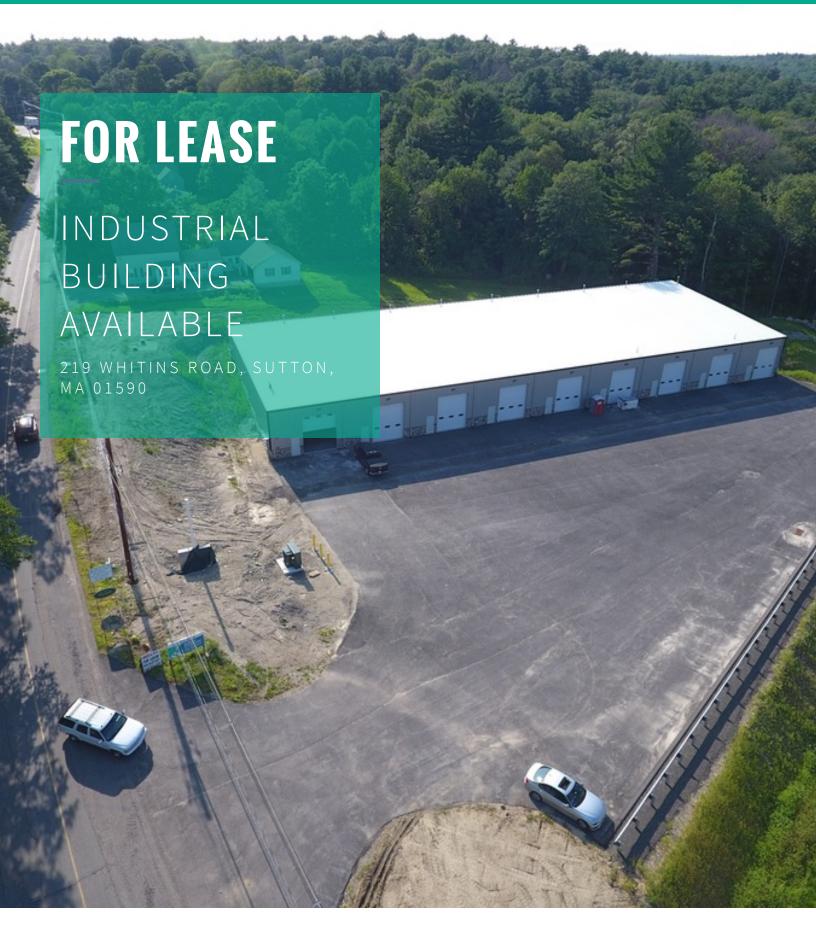

# **EXECUTIVE SUMMARY**

### **OFFERING SUMMARY**

| Property Type: | Industrial |
|----------------|------------|
|----------------|------------|

Building Size: 16,875 SF

Available SF: 1,875 - 16,875 SF

#### **PROPERTY OVERVIEW**

Kelleher & Sadowsky is pleased to present 219 Whitins Road in Sutton, MA. Constructed in 2019, this slab built industrial building includes 9 individual garage bays. Ownership can provides spaces from 1,875-16,875 square feet. With exceptional ceiling height, each unit can be built to suit. The space is ideal for a host of end uses, including plumbers, electricians, and solar installers to name a few. Call us today for a showing!