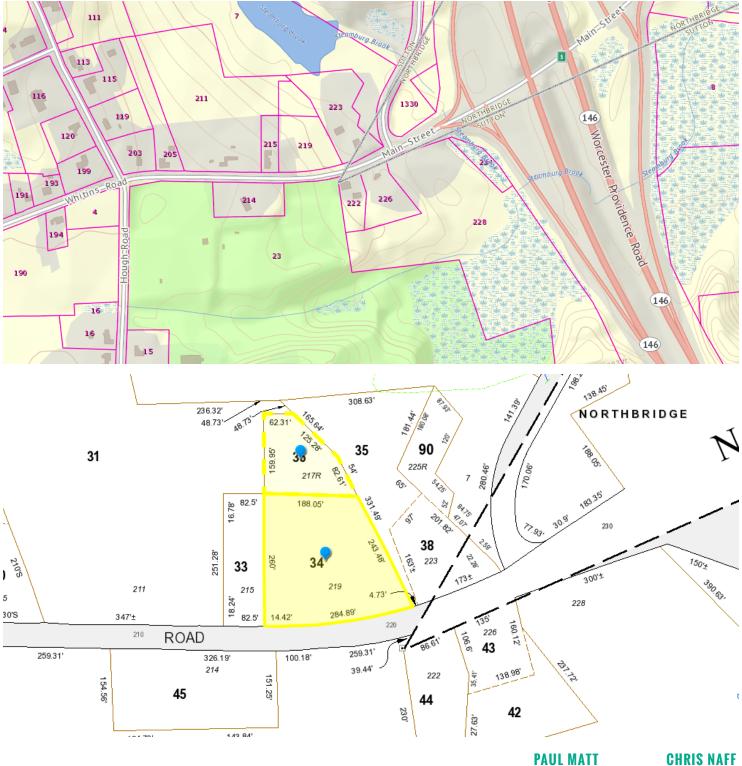

ceptional ceiling height, each unit can be built to suit. The space is ideal for a host of end uses, including plumbers, electricians, and solar installers to name a few. Call us today for a showing!

| DEMOGRAPHICS      | 1 MILE    | 3 MILES  | 5 MILES  |
|-------------------|-----------|----------|----------|
| Total Households  | 328       | 4,126    | 12,073   |
| Total Population  | 942       | 11,741   | 33,562   |
| Average HH Income | \$106,601 | \$91,888 | \$91,134 |

Lease Rate: \$12.00 SF/yr (Gross)



C: 508.846.8800

## **CHRIS NAFF**

**Associate** 

**Vice President** pmatt@kelleher-sadowsky.com O: 508.635.6781

naff@kelleher-sadowsky.com O: 508.841.6212 C: 508.277.6275



120 Front Street, Suite 210 | Worcester, MA 01608 | 508.755.0707 | kelleher-sadowsky.com

# SITE PLAN





#### **Vice President**

pmatt@kelleher-sadowsky.com 0:508.635.6781 C: 508.846.8800

**Associate** naff@kelleher-sadowsky.com 0:508.841.6212 C: 508.277.6275

120 Front Street, Suite 210 | Worcester, MA 01608 | 508.755.0707 | kelleher-sadowsky.com

# **ADDITIONAL PHOTOS**









**PAUL MATT** 

**Vice President** pmatt@kelleher-sadowsky.com

O: 508.635.6781 C: 508.846.8800 **CHRIS NAFF** 

Associate naff@kelleher-sadowsky.com O: 508.841.6212 C: 508.277.6275