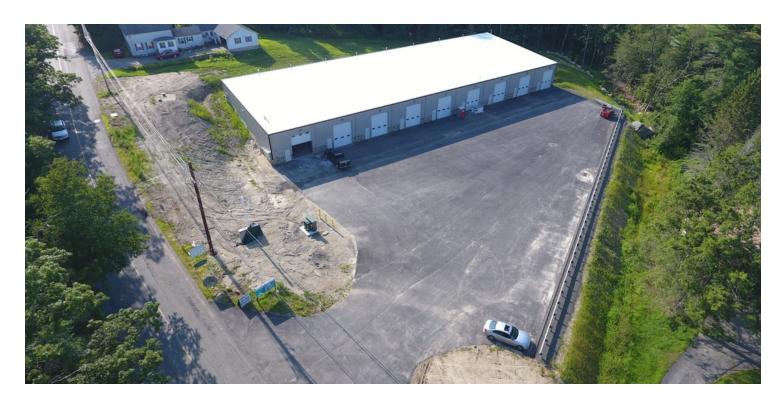

## **PAUL MATT**

## **Vice President**

pmatt@kelleher-sadowsky.com O: 508.635.6781 C: 508.846.8800

### **CHRIS NAFF**

#### Associate

naff@kelleher-sadowsky.com O: 508.841.6212 C: 508.277.6275

# **EXECUTIVE SUMMARY**



### **OFFERING SUMMARY**

| Property Type: | Industrial |
|----------------|------------|
|----------------|------------|

Building Size: 16,875 SF

Available SF: 1,875 - 16,875 SF

#### **PROPERTY OVERVIEW**

Kelleher & Sadowsky is pleased to present 219 Whitins Road in Sutton, MA. Constructed in 2019, this slab built industrial building includes 9 individual garage bays. Ownership can provides spaces from 1,875-16,875 square feet. With exceptional ceiling height, each unit can be built to suit. The space is ideal for a host of end uses, including plumbers, electricians, and solar installers to name a few. Call us today for a showing!

| DEMOGRAPHICS      | 1 MILE    | 3 MILES  | 5 MILES  |
|-------------------|-----------|----------|----------|
| Total Households  | 328       | 4,126