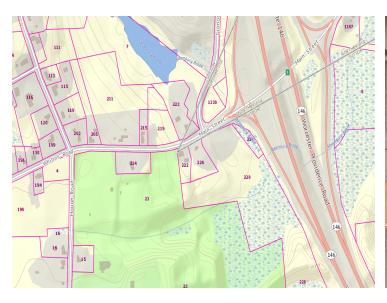

----------|----------|----------|
| Total Households  | 328       | 4,126    | 12,073   |
| Total Population  | 942       | 11,741   | 33,562   |
| Average HH Income | \$106,601 | \$91,888 | \$91,134 |

Lease Rate: \$12.00 SF/yr (Gross)



C: 508.846.8800

## **CHRIS NAFF**

**Associate** 

**Vice President** pmatt@kelleher-sadowsky.com O: 508.635.6781

naff@kelleher-sadowsky.com O: 508.841.6212 C: 508.277.6275



120 Front Street, Suite 210 | Worcester, MA 01608 | 508.755.0707 | kelleher-sadowsky.com

# SITE PLAN





#### **Vice President**

pmatt@kelleher-sadowsky.com 0:508.635.6781 C: 508.846.8800

**Associate** naff@kelleher-sadowsky.com 0:508.841.6212 C: 508.277.6275

120 Front Street, Suite 210 | Worcester, MA 01608 | 508.755.0707 | kelleher-sadowsky.com

# **ADDITIONAL PHOTOS**









**PAUL MATT** 

**Vice President** pmatt@kelleher-sadowsky.com

O: 508.635.6781 C: 508.846.8800 **CHRIS NAFF** 

Associate naff@kelleher-sadowsky.com O: 508.841.6212 C: 508.277.6275