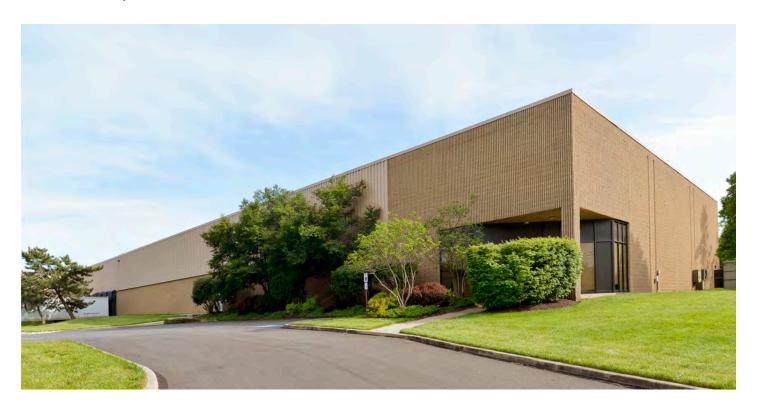

# 63,913 SF

## Industrial Space For Lease

## Prologis Park Pureland

500 Sharptown Road Swedesboro, NJ 08085 USA

### **FACILITY**

- 63,913 SF available
- 2,176 SF office
- 25' clear height
- 38'7" x 41' column spacing
- 6 dock doors
- 1 drive-in door
- · 2 rail doors
- 19 car parking spaces
- LED lighting