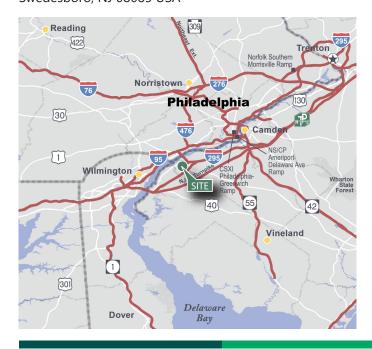

#### LOCATION

- Located in Prologis Park Pureland, situated at Exit 10 of I-295, 5+ miles to NJ Turnpike Exit 2, and less than 5 miles to the Commodore Barry Bridge via Route 322
- 20+ miles from the Ports of Philadelphia and Camden
- 15 miles from Philadelphia International Airport