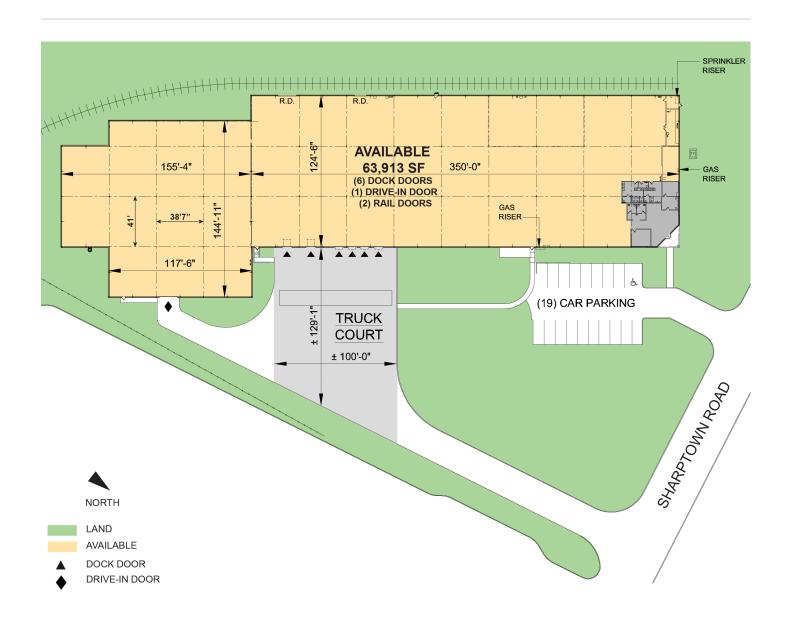

### **FACILITY**

- 63,913 SF available
- 2,176 SF office
- 25' clear height
- 38'7" x 41' column spacing
- 6 dock doors
- 1 drive-in door
- · 2 rail doors
- 19 car parking spaces
- LED lighting