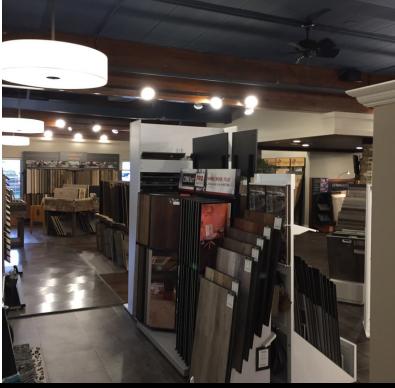

#### **PROPERTY FEATURES:**

- Former credit union w/drive thru converted to floor covering sales/showroom in 2016
- Sits on .78 acres in Lake Orion Great frontage on Lapeer Road on "the way home"
- Executive office includes custom floor, ceiling tile, bar, bathroom with shower, etc.
- Two private offices, two ADA restrooms, multiple display areas, kitchen, etc
- Upgrades! Custom quartz counters and bars, dual gas fire place, expose ceiling, must see!
- River rock accents on both interior and exterior of the building
- Ample 32 car parking even with drive thru lane still in place - more parking possible
- Endless opportunities exist here under Orion Township's B-1 zoning
- Asking sale price of \$999,000.00 or lease for \$20.00 NNN
- Taxes approximately \$15,500 per year