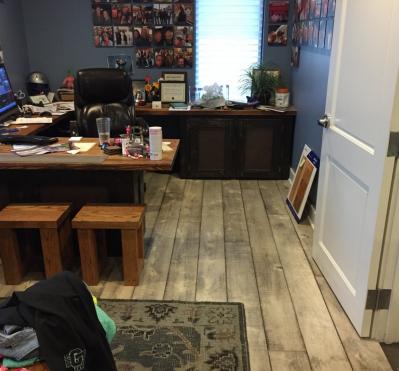

#### **PROPERTY FEATURES:**

- Former credit union w/drive thru converted to floor covering sales/showroom in 2016
- Sits on .78 acres in Lake Orion Great frontage on Lapeer Road on "the way home"
- Executive office includes custom floor, ceiling tile, bar, bathroom with shower, etc.
- Two private offices, two ADA restrooms, multiple display areas, kitchen, etc
- Upgrades! Custom quartz counters and bars, dual gas fire place, expose ceiling, must see!
- River rock accents on both interior and exterior of the building
- Ample 32 car parking even with drive thru lane still in place - more parking possible
- Endless opportunities exist here under Orion Township's B-1 zoning
- Asking sale price of \$999,000.00 or lease for \$20.00 NNN
- Taxes approximately \$15,500 per year