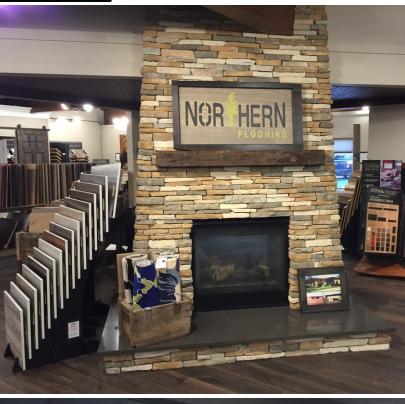

#### **PROPERTY FEATURES:**

- Former credit union w/drive thru converted to floor covering sales/showroom in 2016
- Sits on .78 acres in Lake Orion Great frontage on Lapeer Road on "the way home"
- Executive office includes custom floor, ceiling tile, bar, bathroom with shower, etc.
- Two private offices, two ADA restrooms, multiple display areas, kitchen, etc
- Upgrades! Custom quartz counters and bars, dual gas fire place, expose ceiling, must see!
- River rock accents on both interior and exterior of the building
- Ample 32 car parking even with drive thru lane still in place - more parking possible
- Endless opportunities exist here under Orion Township's B-1 zoning
- Asking sale price of \$999,000.00 or lease for \$20.00 NNN
- Taxes approximately \$15,500 per year