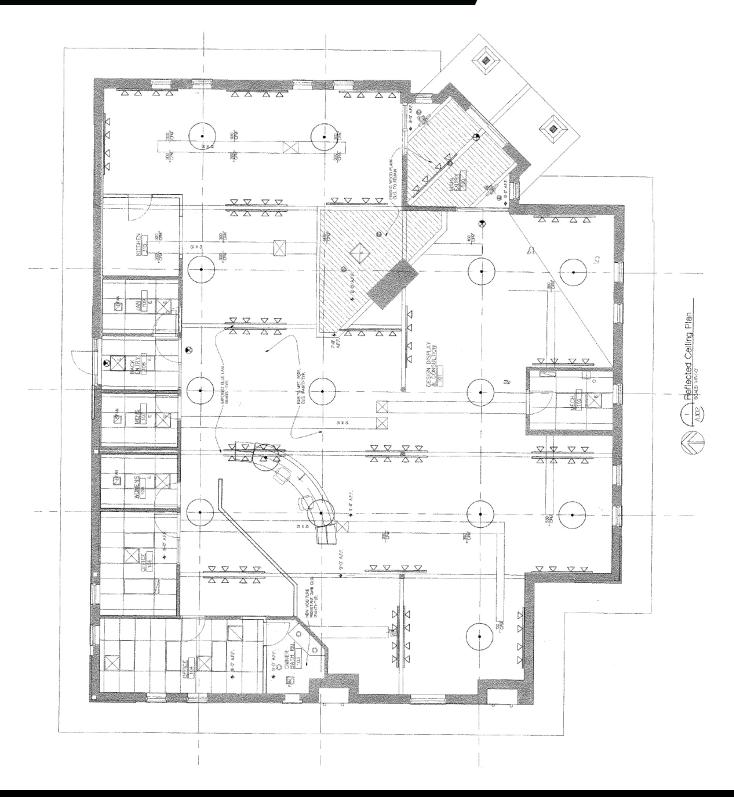

#### **PROPERTY FEATURES:**

- Former credit union w/drive thru converted to floor covering sales/showroom in 2016
- Sits on .78 acres in Lake Orion Great frontage on Lapeer Road on "the way home"
- Executive office includes custom floor, ceiling tile, bar, bathroom with shower, etc.
- Two private offices, two ADA restrooms, multiple display areas, kitchen, etc
- Upgrades! Custom quartz counters and bars, dual gas fire place, expose ceiling, must see!
- River rock accents on both interior and exterior of the building
- Ample 32 car parking even with drive thru lane still in place - more parking possible
- Endless opportunities exist here under Orion Township's B-1 zoning
- Asking sale price of \$999,000.00 or lease for \$20.00 NNN
- Taxes approximately \$15,500 per year