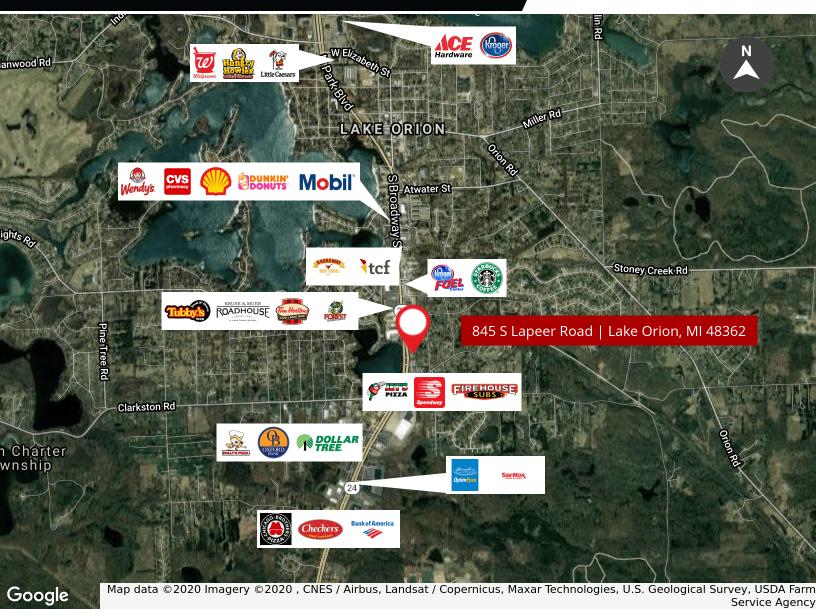

er year

The information provided herein along with any attachment(s) was obtained from sources believed to be reliable, however, Friedman Real Estate makes no guarantees, warranties, or representations as to the completeness or accuracy of such information and legal counsel is advised. All information provided is subject to verification and no liability for reliance on such information or errors or omissions is assumed. The presentation of this property is submitted subject to errors, omissions, change of price or conditions, prior sale or lease, or withdrawal without notice. Coovright © 2002 Friedman Real Estate, All rights reserved.



#### FOR MORE INFORMATION PLEASE CONTACT:

### LARRY SCHULTZ

larry.schultz@freg.com

248.324.2000

eCODE 606

845 S LAPEER ROAD LAKE ORION, MI 48362





| TRAFFIC COUNTS              |              | DEMOGRAPHICS      |          |          |          |
|-----------------------------|--------------|-------------------|----------|----------|----------|
| INTERSECTION                | CARS PER DAY |                   | 1 MILE   | 3 MILES  | 5 MILES  |
| Lapeer Rd N of Clarkston Rd | 34,472       | Total Households  | 2,083    | 10,052   | 22,292   |
| Lapeer Rs S of Clarkston Rd | 43,626       | Total Population  | 5,317    | 26,799   | 60,368   |
| Lapeer Rd @ Odanah Ave      | 37,779       | Average HH Income | \$80,805 | \$89,671 | \$95,354 |
| Lapeer Rd @ Broadway St     | 33,365       |                   |          |          |          |

#### FOR MORE INFORMATION PLEASE CONTACT:

LARRY SCHULTZ larry.schultz@freg.com

248.324.2000 eCO