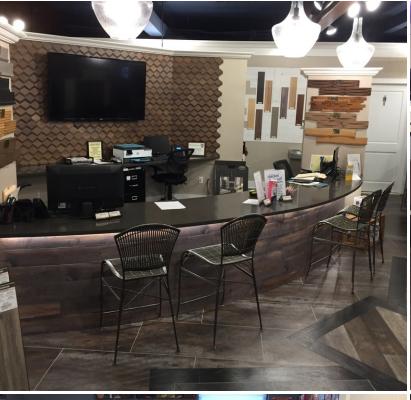

#### **PROPERTY FEATURES:**

- Former credit union w/drive thru converted to floor covering sales/showroom in 2016
- Sits on .78 acres in Lake Orion Great frontage on Lapeer Road on "the way home"
- Executive office includes custom floor, ceiling tile, bar, bathroom with shower, etc.
- Two private offices, two ADA restrooms, multiple display areas, kitchen, etc
- Upgrades! Custom quartz counters and bars, dual gas fire place, expose ceiling, must see!
- River rock accents on both interior and exterior of the building
- Ample 32 car parking even with drive thru lane still in place - more parking possible
- Endless opportunities exist here under Orion Township's B-1 zoning
- Asking sale price of \$999,000.00 or lease for \$20.00 NNN
- Taxes approximately \$15,500 per year