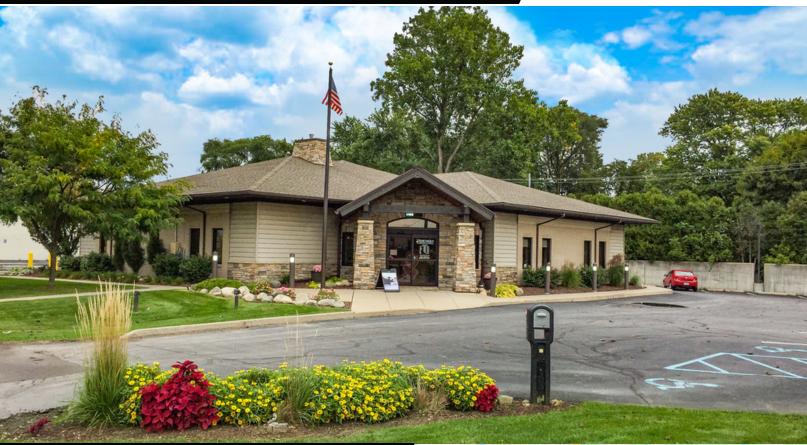

845 S LAPEER ROAD LAKE ORION, MI 48362

#### **PROPERTY FEATURES:**

- Former credit union w/drive thru converted to floor covering sales/showroom in 2016
- Sits on .78 acres in Lake Orion Great frontage on Lapeer Road on "the way home"
- Executive office includes custom floor, ceiling tile, bar, bathroom with shower, etc.
- Two private offices, two ADA restrooms, multiple display areas, kitchen, etc
- Upgrades! Custom quartz counters and bars, dual gas fire place, expose ceiling, must see!
- River rock accents on both interior and exterior of the building
- Ample 32 car parking even with drive thru lane still in place - more parking possible
- Endless opportunities exist here under Orion Township's B-1 zoning
- Asking sale price of \$999,000.00 or lease for \$20.00 NNN
- Taxes approximately \$15,500 per year