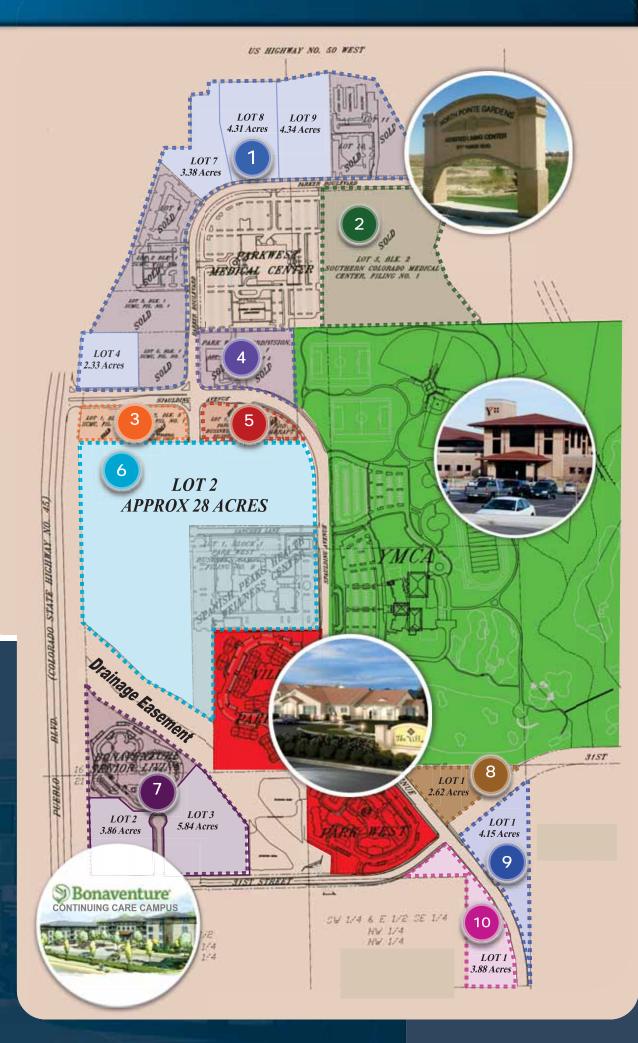

### 1 SCMC FIL 1 / BLK 1

(B4 ZONING)

Lot 2 IntelliTec College

Lot 3 Sold

Lot 4 2.33 Acres

Lot 5 Sold

Lot 6 Office Building

Lot 7 3.38 Acres

Lot 8 4.31 Acres

Lot 9 4.34 Acres

Lot 10 Social Security Administration Lot 11 North Pointe Gardens

### 2 SCMC, FIL 1 / BLK 2

(B4 ZONING)

Lot 3 Park West Medical

### 3 SCMC, FIL 1 / BLK 3

(B4 ZONING)

Lot 1 Sold

Lot 2 ENT Credit Union

### 4 PWSUB, FIL 1 / BLK 1

(B4 ZONING)

Lot 1 Maple Leaf Orthopedics

Lot 2 Park West Medical

## <sup>5</sup> PWSUB, FIL 3 / BLK 1

(B4 ZONING)

Lot 1 Park West Dental

Lot 2 Pro Therapy

## 6 PWSUB, FIL 5 / BLK 1

(B3 ZONING)

Lot 1 Spanish Peaks Health

Lot 2 Up to 28.35 Acres

## 7 PWBC FIL 6, BLK 1

(B3 ZONING)

Lot 1 Bonaventure Assisted Living

Lot 2 3.86 Acres

Lot 3 5.84 Acres

### PWSUB, FIL 5 / BLK 2 (R5 ZONING)

Lot 1 2.62 Acres

## 9 PWSUB, FIL 5 / BLK 3

(R5 ZONING)

Lot 1 4.15 Acres

## 10) PWSUB, FIL 5 / BLK 3

(R5 ZONING)

Lot 1 3.88 Acres