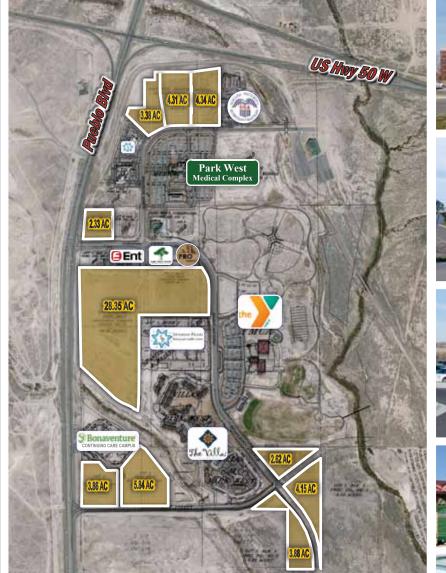

### 1 SCMC FIL 1 / BLK 1

(B4 ZONING)

Lot 2 IntelliTec College

Lot 3 Sold

Lot 4 2.33 Acres

Lot 5 Sold

Lot 6 Office Building

Lot 7 3.38 Acres

Lot 8 4.31 Acres

Lot 9 4.34 Acres

Lot 10 Social Security Administration Lot 11 North Pointe Gardens

### 2 SCMC, FIL 1 / BLK 2

(B4 ZONING)

Lot 3 Park West Medical

### 3 SCMC, FIL 1 / BLK 3

(B4 ZONING)

Lot 1 Sold

Lot 2 ENT Credit Union

### 4 PWSUB, FIL 1 / BLK 1

(B4 ZONING)

Lot 1 Maple Leaf Orthopedics

Lot 2 Park West Medical

## <sup>5</sup> PWSUB, FIL 3 / BLK 1

(B4 ZONING)

Lot 1 Park West Dental

Lot 2 Pro Therapy

## 6 PWSUB, FIL 5 / BLK 1

(B3 ZONING)

Lot 1 Spanish Peaks Health

Lot 2 Up to 28.35 Acres

## 7 PWBC FIL 6, BLK 1

(B3 ZONING)

Lot 1 Bonaventure Assisted Living

Lot 2 3.86 Acres

Lot 3 5.84 Acres

### PWSUB, FIL 5 / BLK 2 (R5 ZONING)

Lot 1 2.62 Acres

## 9 PWSUB, FIL 5 / BLK 3

(R5 ZONING)

Lot 1 4.15 Acres

## 10) PWSUB, FIL 5 / BLK 3

(R5 ZONING)

Lot 1 3.88 Acres