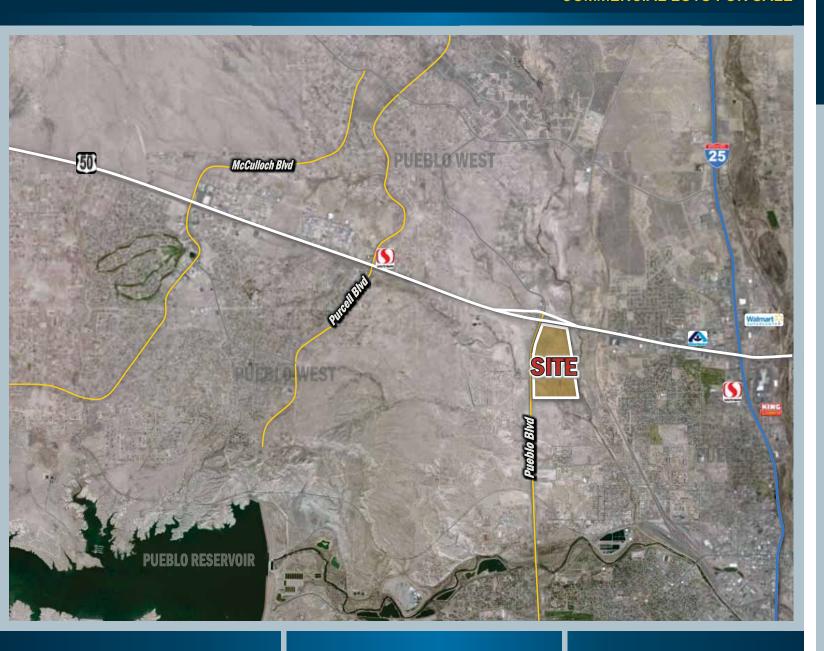

# **Park West Business Campus**

## **COMMERCIAL LOTS FOR SALE**

SEC OF US HWY 50 & N PUEBLO BLVD PUEBLO, CO 81008

TOM CONE

tomcone@olivereg.com

719.598.3000 I www.olivereg.com

✓ AVAILABLE LOTS: 1 to 28 Acres

✓ SALE PRICE: \$4.50 - \$8.00/SF

#### 2012 MPSI

On Pueblo Blvd, South of Hwy 50 17,776 CPD
On Hwy 50, East of Pueblo Blvd 31,529 CPD
On Hwy 50, West of Pueblo Blvd 34,205 CPD