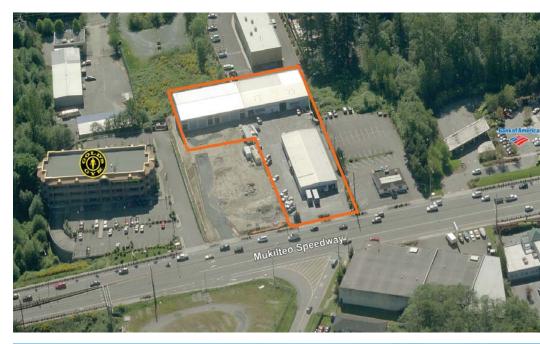

### Hill Warehouse

12108 Mukilteo Speedway Mukilteo, WA

Brand new Class A warehouse

Concrete tilt up construction

8.820 SF available

Build to suit office

Clear span

Excellent access/exposure to Mukilteo Speedway

Four (4) grade level doors

Heavy power capabilities

Fully sprinklered

Aggressively priced

Lease Rates: \$0.60/SF Whse

\$1.25/SF Office

See reverse for site plan