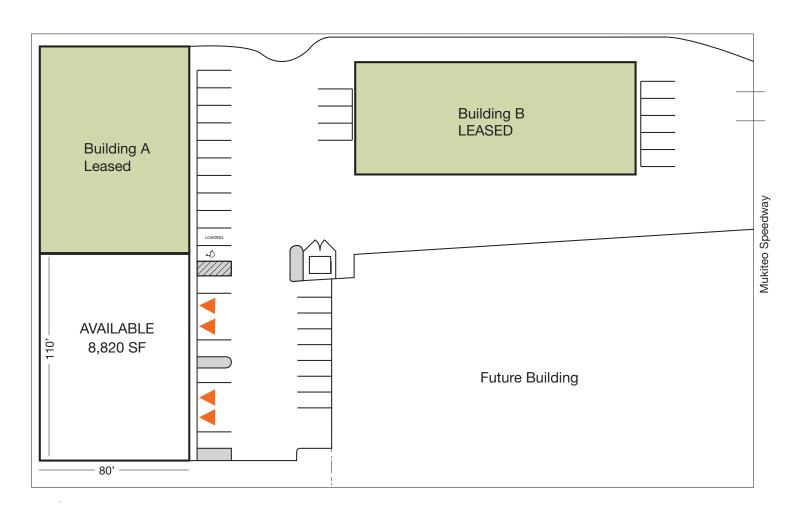

### Hill Warehouse

12108 Mukilteo Speedway Mukilteo, WA

Brand new Class A warehouse

Concrete tilt up construction

8.820 SF available

Build to suit office

Clear span

Excellent access/exposure to Mukilteo Speedway

Four (4) grade level doors

Heavy power capabilities

Fully sprinklered

Aggressively priced

Lease Rates: \$0.60/SF Whse

\$1.25/SF Office

See reverse for site plan