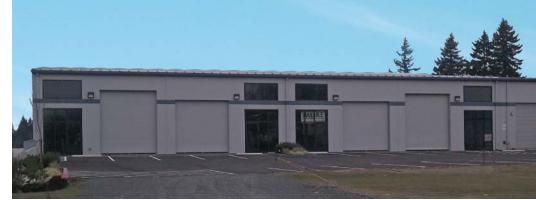

### Hill Warehouse

12108 Mukilteo Speedway Mukilteo, WA

Brand new Class A warehouse

Concrete tilt up construction

8.820 SF available

Build to suit office

Clear span

Excellent access/exposure to Mukilteo Speedway