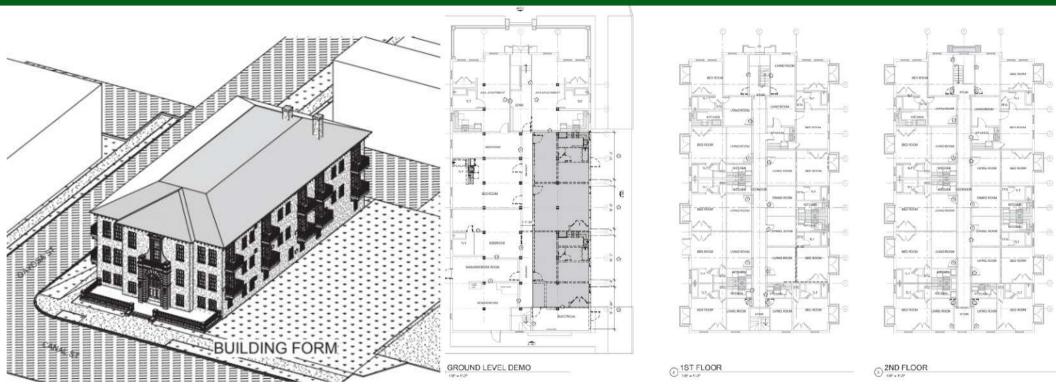

#### STAMPED PLANS AVAILABLE WITH A TWENTY-ONE (21) UNIT DEVELOPMENT PLAN!

Gross Building Area: 15,100 square feet of total building area.

Zoning: HU-MU, Historic Urban Neighborhood Mixed Use District

S. Parkerson McEnery D: 504.274.2664 C: 504.236.9542 Email: parke@mceneryco.com

### STAMPED PLANS AVAILABLE

Full Set of Stamped Plans, Surveys and HTC Approvals Available in Deal Room

**3004 Canal | Deal Room Link** 