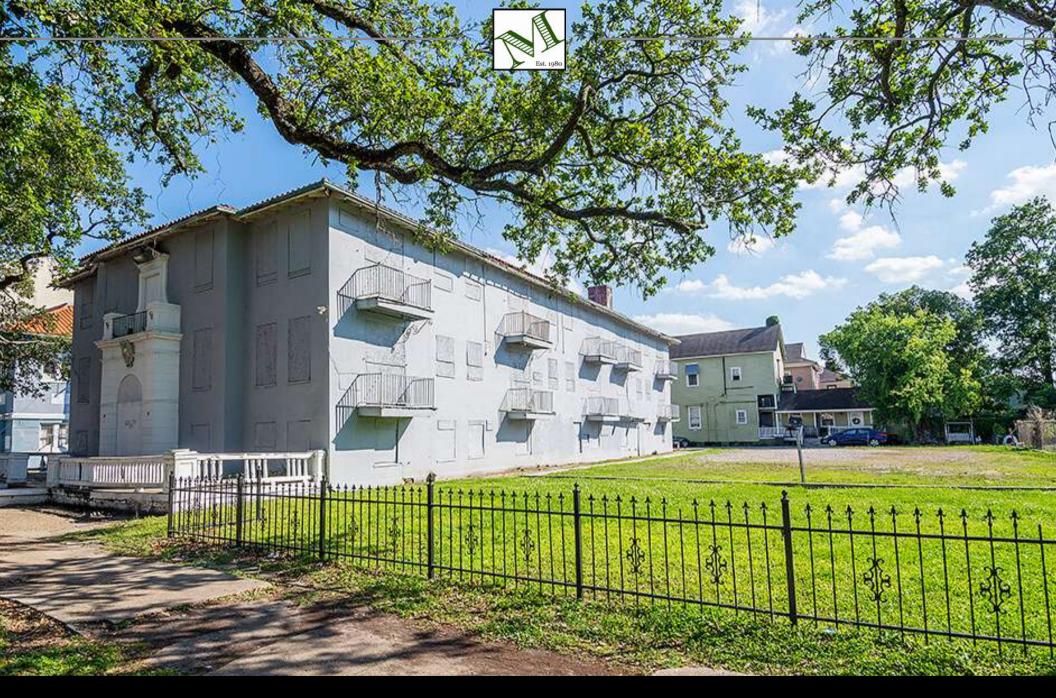

## THE OVERVIEW

Address: 3004 Canal Street, New Orleans, Louisiana 70119 (Opportunity Zone!)

**Price:** \$1,250,000

**Overview:** Excellent historic tax credit development opportunity with National Park Service Part 1 and Part 2 approvals in place. Three story, Depression Era structure built in the early 1930's. Key corner on Canal Street, along the Streetcar line. Ground floor enclosed parking capacity PLUS a total of twenty-one (21) grandfathered parking spaces. The ownership of the lot next door may consider selling in conjunction with 3004 Canal. <u>Owner is motivated to sell, and will consider all offers.</u>

#### STAMPED PLANS AVAILABLE WITH A TWENTY-ONE (21) UNIT DEVELOPMENT PLAN!

Gross Building Area: 15,100 square feet of total building area.

Zoning: HU-MU, Historic Urban Neighborhood Mixed Use District

S. Parkerson McEnery D: 504.274.2664 C: 504.236.9542 Email: parke@mceneryco.com