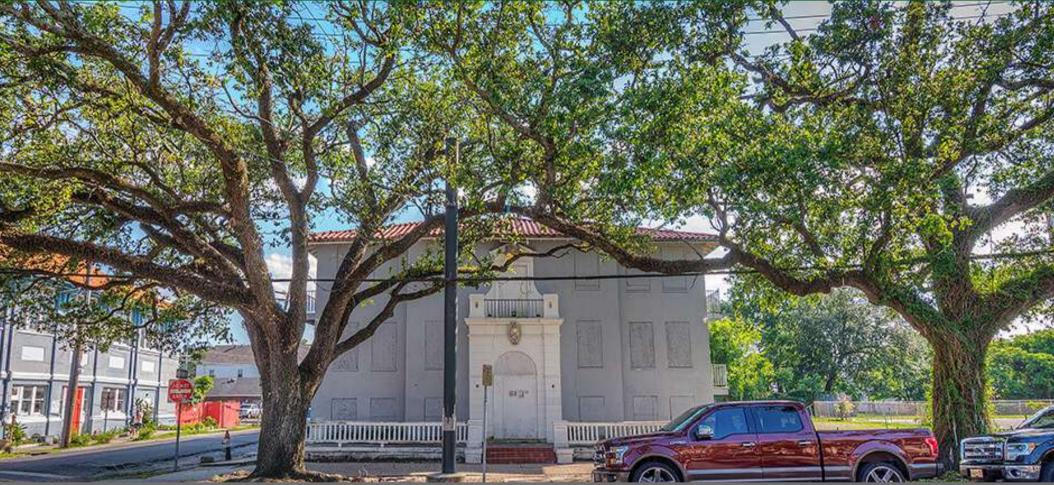

## THE OVERVIEW

Address: 3004 Canal Street, New Orleans, Louisiana 70119 (Opportunity Zone!)

**Price:** \$1,250,000

**Overview:** Excellent historic tax credit development opportunity with National Park Service Part 1 and Part 2 approvals in place. Three story, Depression Era structure built in the early 1930's. Key corner on Canal Street, along the Streetcar line. Ground floor enclosed parking capacity PLUS a total of twenty-one (21) grandfathered parking spaces. The ownership of the lot next door may consider selling in conjunction with 3004 Canal. <u>Owner is motivated to sell, and will consider all offers.</u>

#### STAMPED PLANS AVAILABLE WITH A TWENTY-ONE (21) UNIT DEVELOPMENT PLAN!

Gross Building Area: 15,100 square feet of total building area.

Zoning: HU-MU, Historic Urban Neighborhood Mixed Use District

S. Parkerson McEnery D: 504.274.2664 C: 504.236.9542 Email: parke@mceneryco.com