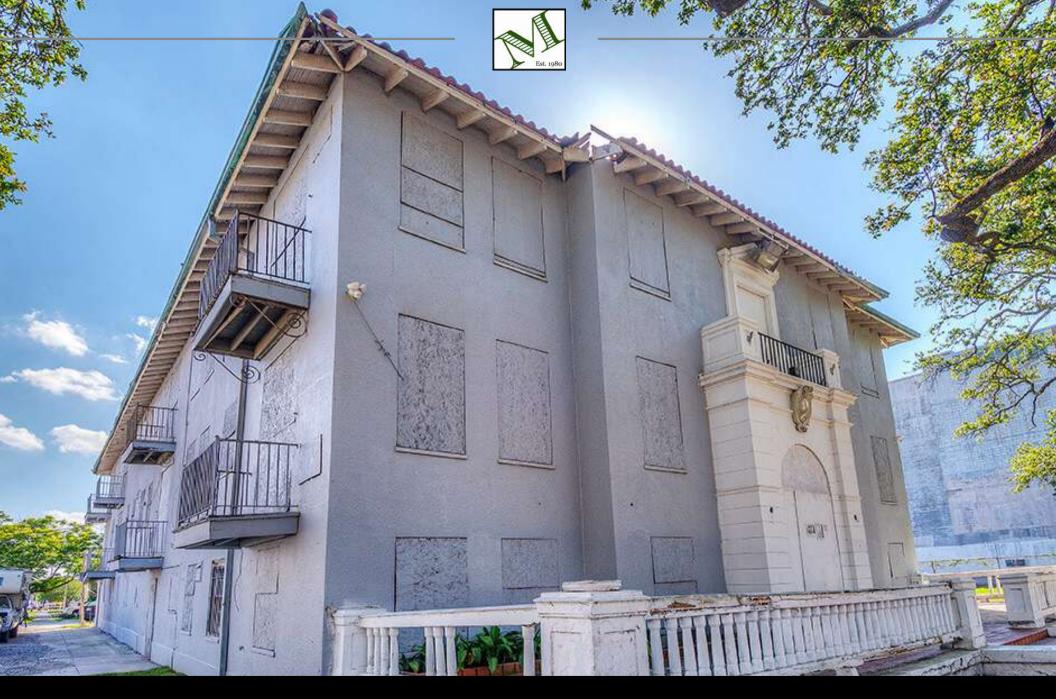

## THE OVERVIEW

Address: 3004 Canal Street, New Orleans, Louisiana 70119 (Opportunity Zone!)

**Price:** \$1,250,000

**Overview:** Excellent historic tax credit development opportunity with National Park Service Part 1 and Part 2 approvals in place. Three story, Depression Era structure built in the early 1930's. Key corner on Canal Street, along the Streetcar line. Ground floor enclosed parking capacity PLUS a total of twenty-one (21) grandfathered parking spaces. The ownership of the lot next door may consider selling in conjunction with 3004 Canal. <u>Owner is motivated to sell, and will consider all offers.</u>

#### STAMPED PLANS AVAILABLE WITH A TWENTY-ONE (21) UNIT DEVELOPMENT PLAN!

Gross Building Area: 15,100 square feet of total building area.

Zoning: HU-MU, Historic Urban Neighborhood Mixed Use District

S. Parkerson McEnery D: 504.274.2664 C: 504.236.9542 Email: parke@mceneryco.com