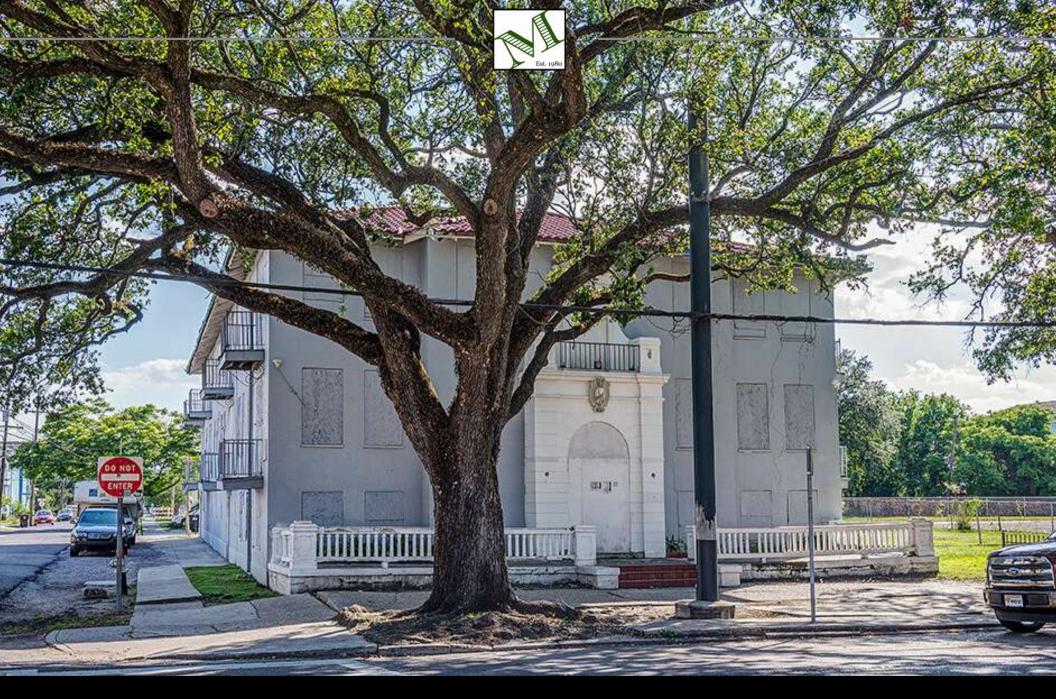

## THE OVERVIEW

Address: 3004 Canal Street, New Orleans, Louisiana 70119 (Opportunity Zone!)

**Price:** \$1,250,000

**Overview:** Excellent historic tax credit development opportunity with National Park Service Part 1 and Part 2 approvals in place. Three story, Depression Era structure built in the early 1930's. Key corner on Canal Street, along the Streetcar line. Ground floor enclosed parking capacity PLUS a total of twenty-one (21) grandfathered parking spaces. The ownership of the lot next door may consider selling in conjunction with 3004 Canal. <u>Owner is motivated to sell, and will consider all offers.</u>

#### STAMPED PLANS AVAILABLE WITH A TWENTY-ONE (21) UNIT DEVELOPMENT PLAN!

Gross Building Area: 15,100 square feet of total building area.

Zoning: HU-MU, Historic Urban Neighborhood Mixed Use District

S. Parkerson McEnery D: 504.274.2664 C: 504.236.9542 Email: parke@mceneryco.com