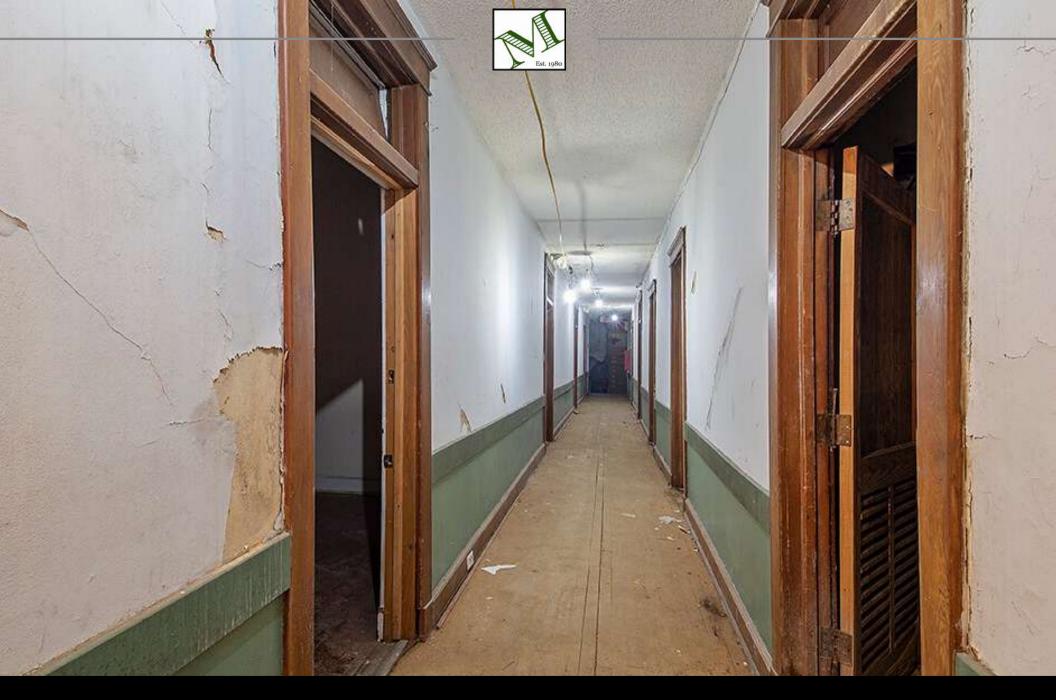

## THE OVERVIEW

Address: 3004 Canal Street, New Orleans, Louisiana 70119 (Opportunity Zone!)

**Price:** \$1,250,000

**Overview:** Excellent historic tax credit development opportunity with National Park Service Part 1 and Part 2 approvals in place. Three story, Depression Era structure built in the early 1930's. Key corner on Canal Street, along the Streetcar line. Ground floor enclosed parking capacity PLUS a total of twenty-one (21) grandfathered parking spaces. The ownership of the lot next door may consider selling in conjunction with 3004 Canal. <u>Owner is motivated to sell, and will consider all offers.</u>