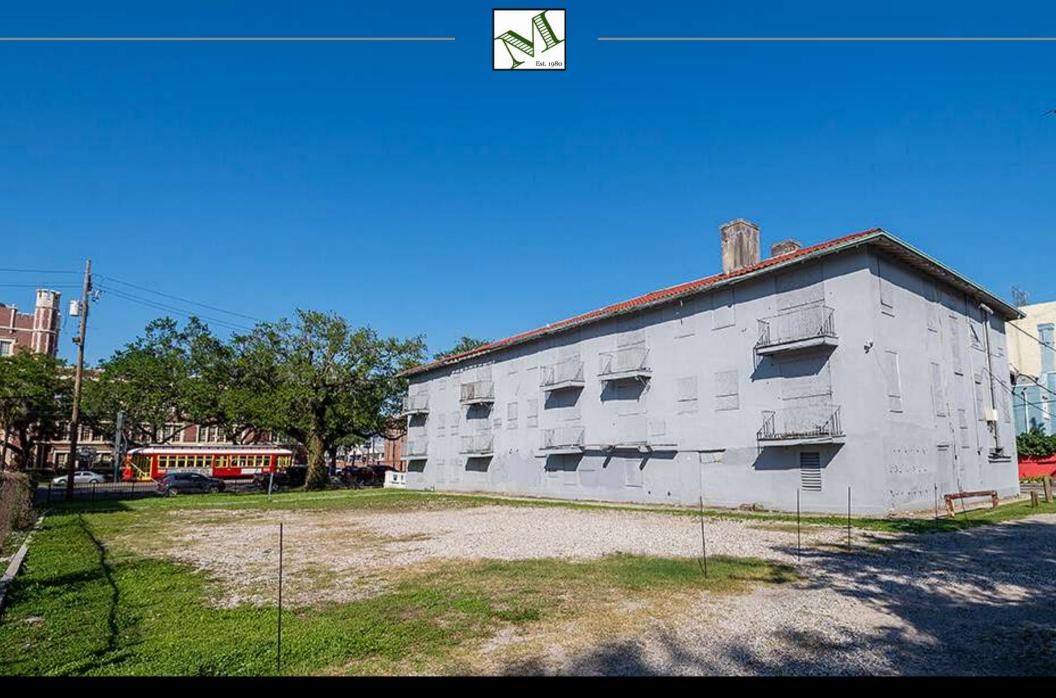

## THE OVERVIEW

Address: 3004 Canal Street, New Orleans, Louisiana 70119 (Opportunity Zone!)

**Price:** \$1,250,000

**Overview:** Excellent historic tax credit development opportunity with National Park Service Part 1 and Part 2 approvals in place. Three story, Depression Era structure built in the early 1930's. Key corner on Canal Street, along the Streetcar line. Ground floor enclosed parking capacity PLUS a total of twenty-one (21) grandfathered parking spaces. The ownership of the lot next door may consider selling in conjunction with 3004 Canal. <u>Owner is motivated to sell, and will consider all offers.</u>

#### STAMPED PLANS AVAILABLE WITH A TWENTY-ONE (21) UNIT DEVELOPMENT PLAN!

Gross Building Area: 15,100 square feet of total building area.

Zoning: HU-MU, Historic Urban Neighborhood Mixed Use District

S. Parkerson McEnery D: 504.274.2664 C: 504.236.9542 Email: parke@mceneryco.com