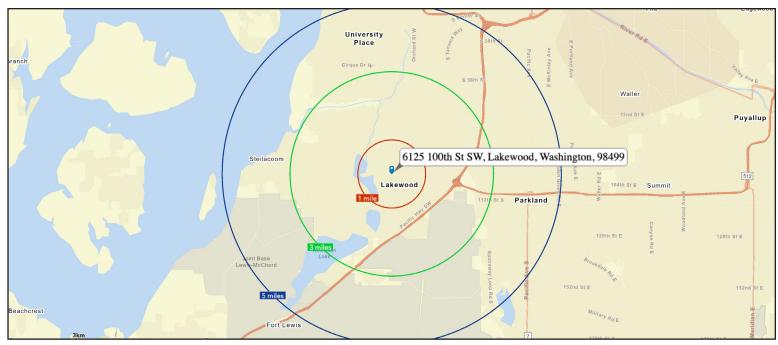

### DEMOGRAPHICS

| 2021 Population       | 1 Mile   | 3 Miles  | 5 Miles  |
|-----------------------|----------|----------|----------|
|                       | 11,343   | 96,515   | 232,308  |
| 2021 Household Income | 1 Mile   | 3 Miles  | 5 Miles  |
|                       | \$60,358 | \$64,052 | \$66,953 |