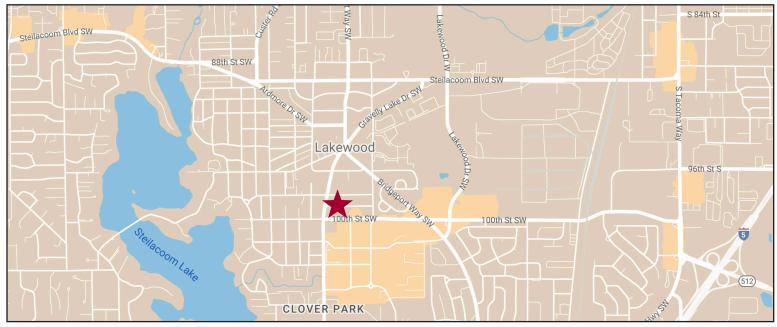

rigeration units remain in the space. Great access and visibility. Approximately 17,880 VPD.

### **Property Overview**

- Storefront glass
- Multiple hand-wash stations
- Existing refrigeration units in place
- Ample parking along two sides of building

- Excellent visibility
- Bus stop located in front
- Approx 1,011sf
- Rate: \$2,500/mo NNN

DISCLAIMER: The above information has been secured from sources believed to be reliable, however, no representations are made to its accuracy. Prospective tenants or buyers should consult their professional advisors and conduct their own independent investigation. Properties are subject to change in price and/or availability without notice.



11120 Gravelly Lake Dr SW Ste 2 Lakewood, Washington 98499 johnson-commercial.com



### **REGIONAL MAP**



### DEMOGRAPHICS

| 2021 Population       | 1 Mile   | 3 Miles  | 5 Miles  |
|-----------------------|----------|----------|----------|
|                       | 11,343   | 96,515   | 232,308  |
| 2021 Household Income | 1 Mile   | 3 Miles  | 5 Miles  |
|                       | \$60,358 | \$64,052 | \$66,953 |



JC 11120 Gravelly Lake Dr SW Ste 2 Lakewood, Washington 98499 johnson-commercial.com



#### **EXTERIOR PHOTOS**



#### **INTERIOR PHOTOS**



JC 11120 Gravelly Lake Dr SW Ste 2 Lakewood, Washington 98499 johnson-commercial.com



#### Floor Plan Sketch



JC 11120 Gravelly Lake Dr SW Ste 2 Lakewood, Washington 98499 johnson-commercial.com