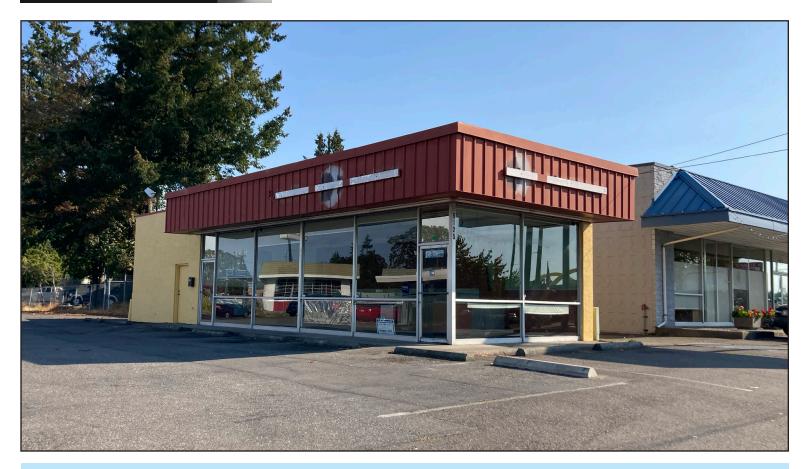

### **Baskin-Robbins Building**

#### 6125 100th St SW, Tacoma, WA 98499

Retail building available for lease in highly desirable area of Lakewood, on busy 100th St just two buildings off the corner of Gravelly Lake Dr. New Don Carbón Restaurant across the street. Next door to Clover Park Veterinary Hospital and Lakewood Appliance; within minutes of Lakewood Towne Center. Approx 1,011sf space includes long counter, multiple hand-wash sinks, storage room, and restroom. Existing refrigeration units remain in the space. Great access and visibility. Approximately 17,880 VPD.

### **Property Overview**

- Storefront glass
- Multiple hand-wash stations
- Existing refrigeration units in place
- Ample parking along two sides of building

- Excellent visibility
- Bus stop located in front
- Approx 1,011sf
- Rate: \$2,500/mo NNN