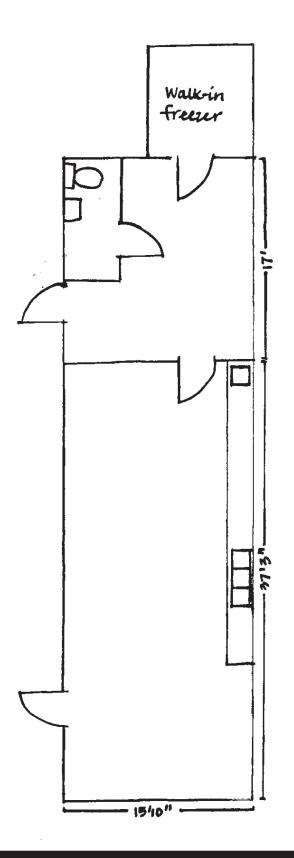

#### Floor Plan Sketch

JC 11120 Gravelly Lake Dr SW Ste 2 Lakewood, Washington 98499 johnson-commercial.com

#### 6125 100th St SW, Tacoma, WA 98499

Retail building available for lease in highly desirable area of Lakewood, on busy 100th St just two buildings off the corner of Gravelly Lake Dr. New Don Carbón Restaurant across the street. Next door to Clover Park Veterinary Hospital and Lakewood Appliance; within minutes of Lakewood Towne Center. Approx 1,011sf space includes long counter, multiple hand-wash sinks, storage room, and restroom. Existing refrigeration units remain in the space. Great access and visibility. Approximately 17,880 VPD.