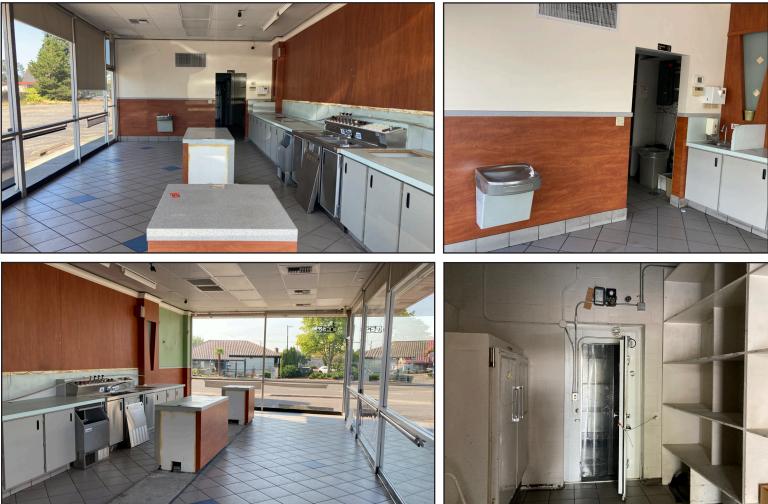

#### **INTERIOR PHOTOS**

JC 11120 Gravelly Lake Dr SW Ste 2 Lakewood, Washington 98499 johnson-commercial.com

#### 6125 100th St SW, Tacoma, WA 98499

Retail building available for lease in highly desirable area of Lakewood, on busy 100th St just two buildings off the corner of Gravelly Lake Dr. New Don Carbón Restaurant across the street. Next door to Clover Park Veterinary Hospital and Lakewood Appliance; within minutes of Lakewood Towne Center. Approx 1,011sf space includes long counter, multiple hand-wash sinks, storage room, and restroom. Existing refrigeration units remain in the space. Great access and visibility. Approximately 17,880 VPD.

### **Property Overview**

- Storefront glass
- Multiple hand-wash stations
- Existing refrigeration units in place
- Ample parking along two sides of building

- Excellent visibility
- Bus stop located in front
- Approx 1,011sf
- Rate: \$2,500/mo NNN