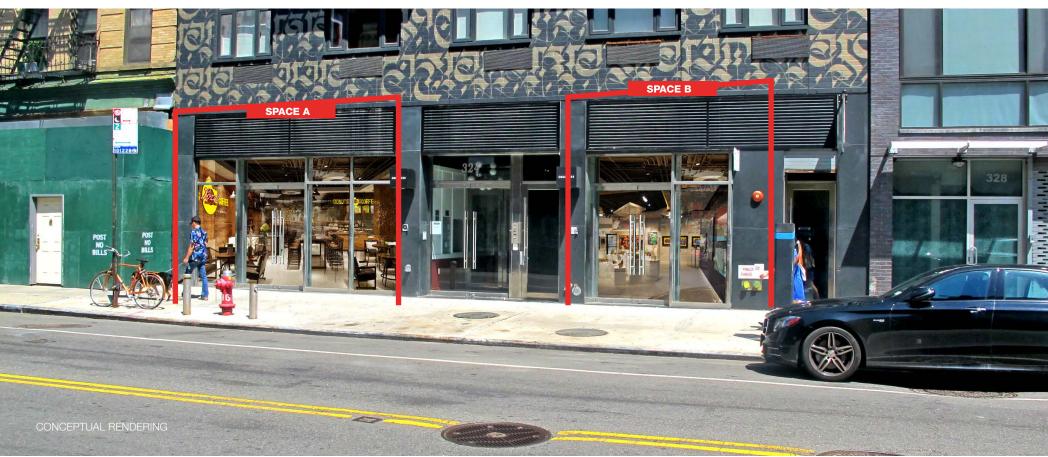

#### **APPROXIMATE SIZE**

Space A\*

Ground Floor 2,000 SF

Space B\*

Ground Floor 1,800 SF
Total 3,800 SF

\*Can be combined

#### **FRONTAGE**

Space A

20 FT on Grand Street

Space B

14 FT on Grand Street

#### **GROUND FLOOR**

**© COMING SOON** 