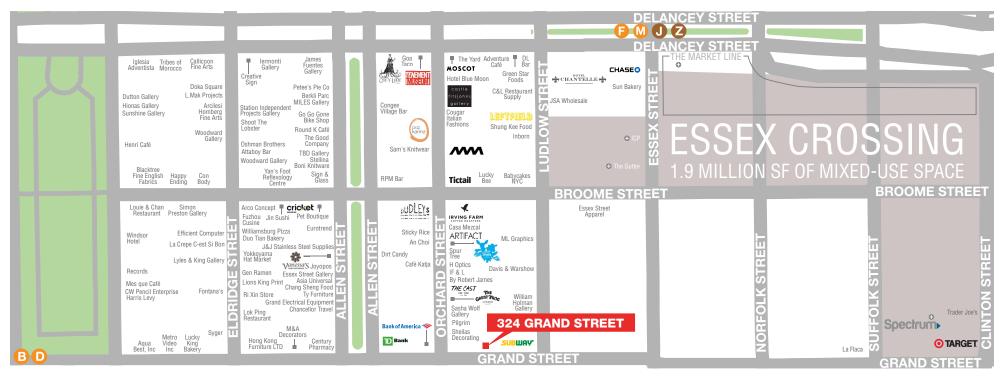

#### **LOCATION**

East block between Orchard and Ludlow Streets

#### **NEIGHBORS**

TD Bank, Scotch & Soda, HSBC Bank, Sticky Rice, An Choi, CVS Pharmacy, Target, Trader Joe's, Citibank