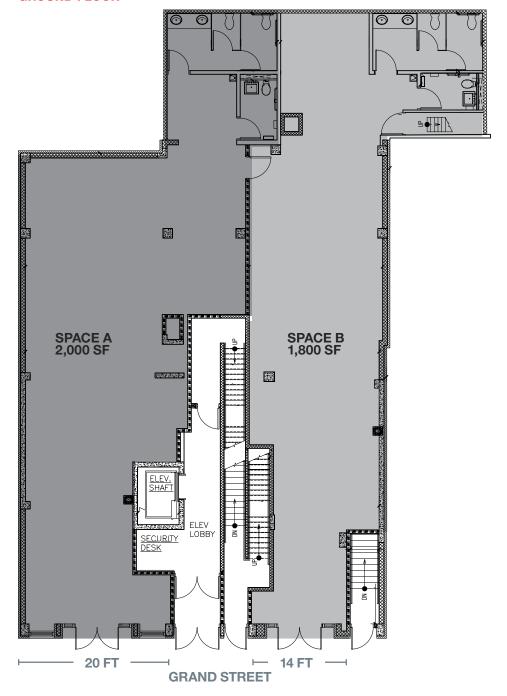

#### **APPROXIMATE SIZE**

Space A\*

Ground Floor 2,000 SF

Space B\*

Ground Floor 1,800 SF
Total 3,800 SF

\*Can be combined

#### **FRONTAGE**

Space A

20 FT on Grand Street

Space B

14 FT on Grand Street