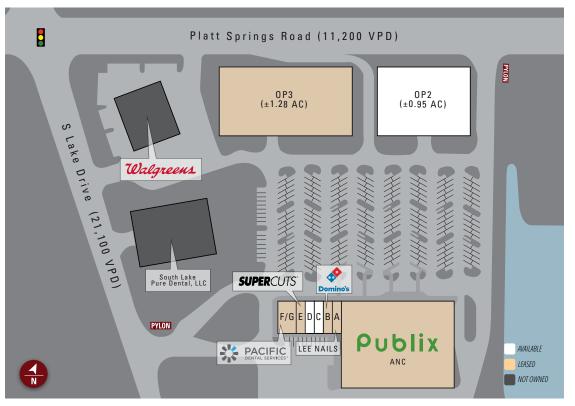

#### SITE PLAN

| Suite | Tenant         | Size     |
|-------|----------------|----------|
| ANC   | Publix         | 45,600   |
| А     | Lee Nails      | 1,400    |
| В     | Domino's       | 1,400    |
| С     | AVAILABLE      | 1,400    |
| D     | AVAILABLE      | 1,400    |
| E     | Supercuts      | 1,400    |
| F/G   | Pacific Dental | 2,800    |
| OP2   | AVAILABLE      | ±0.95 AC |
| OP3   | *PENDING*      | ±1.28 AC |
|       | TOTAL          | FF 400   |

TOTAL 55,400