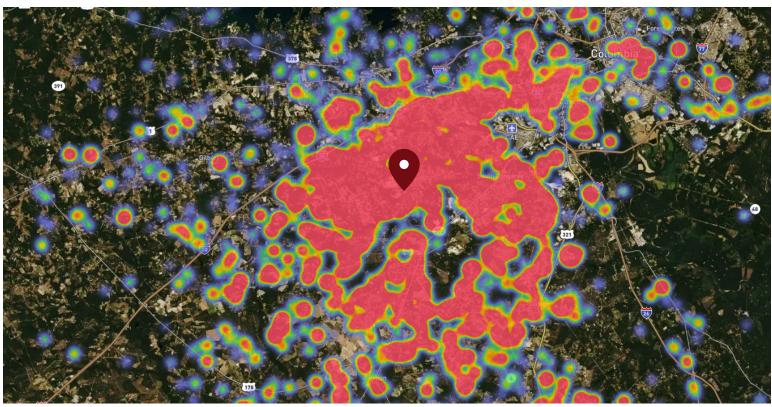

### SITE VISIT DENSITY

Red, orange, and yellow colors represent the location of 60% of site visitors

Data provided by Placer Labs Inc. (www.placer.ai)