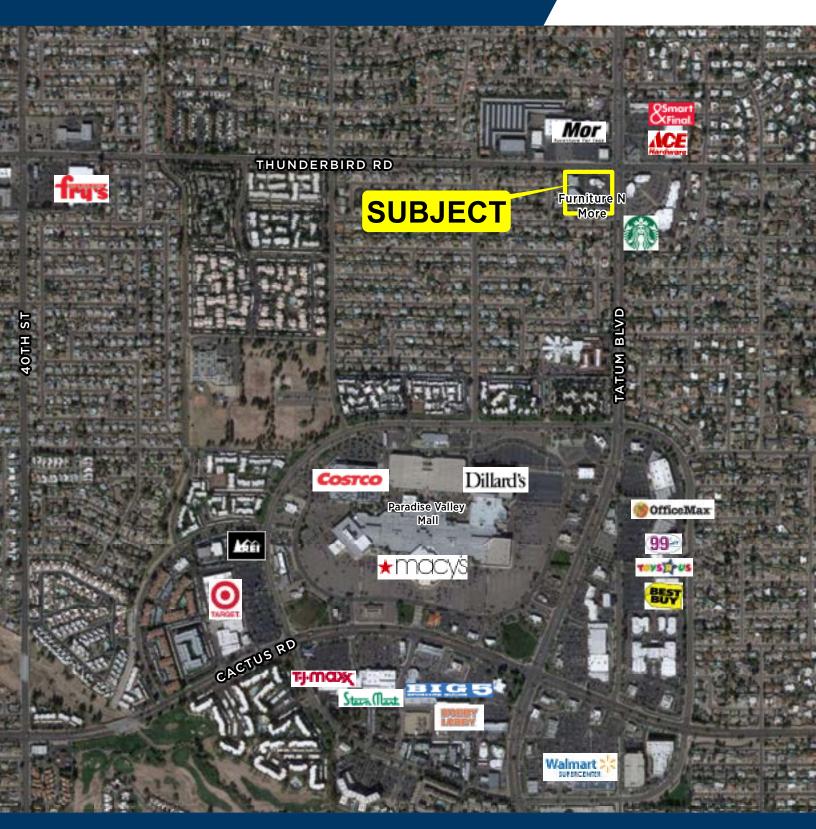

### RETAIL SPACE AVAILABLE FOR LEASE

# Tatum Place - SWC Tatum Blvd & Thunderbird Rd Phoenix | Arizona

# **PROPERTY FEATURES**

- Located 1 Mile North of the Paradise Valley Mall Trade Area
- Located 1 Mile East of the 51 Freeway
- Suites from ±1.123 SF to ±3.576 SF
- Monument Signage Available

| DEMOGRAPHICS             | 1 MILE        | 2 MILES  | 3 MILES       |
|--------------------------|---------------|----------|---------------|
| Population               | 14,393        | 54,808   | 119,353       |
| Households               | 6,137         | 22,403   | 48,280        |
| Avg. Household<br>Income | \$85,111      | \$94,152 | \$98,667      |
| TRAFFIC COUNTS           |               |          |               |
| Tatum Blvd.              | North: 32,608 |          | South: 38,756 |
| Thunderbird Rd.          | East: 22,124  |          | West: 26,300  |