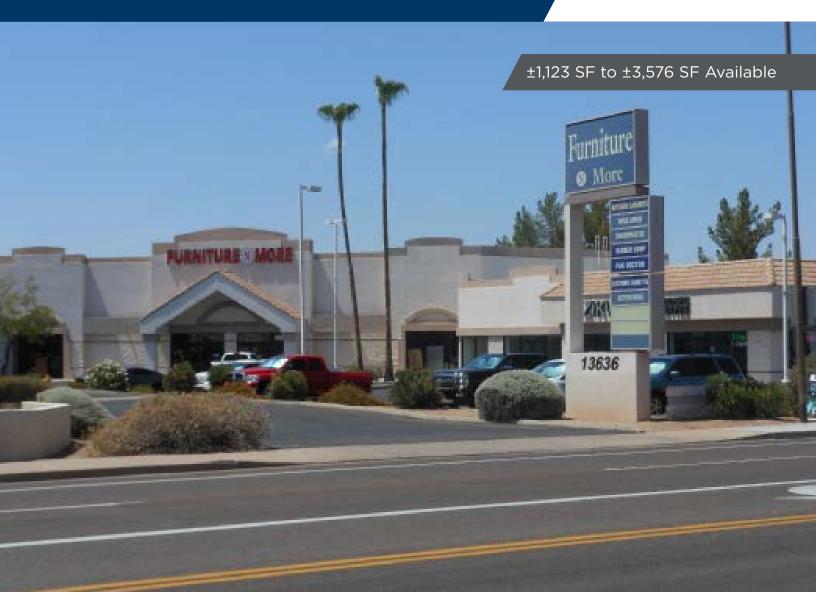

# RETAIL SPACE AVAILABLE FOR LEASE

# Tatum Place - SWC Tatum Blvd & Thunderbird Rd Phoenix | Arizona

# **PROPERTY FEATURES**

- Located 1 Mile North of the Paradise Valley Mall Trade Area
- Located 1 Mile East of the 51 Freeway
- Suites from ±1.123 SF to ±3.576 SF
- Monument Signage Available

| DEMOGRAPHICS             | 1 MILE        | 2 MILES  | 3 MILES       |
|--------------------------|---------------|----------|---------------|
| Population               | 14,393        | 54,808   | 119,353       |
| Households               | 6,137         | 22,403   | 48,280        |
| Avg. Household<br>Income | \$85,111      | \$94,152 | \$98,667      |
| TRAFFIC COUNTS           |               |          |               |
| Tatum Blvd.              | North: 32,608 |          | South: 38,756 |
| Thunderbird Rd.          | East: 22,124  |          | West: 26,300  |