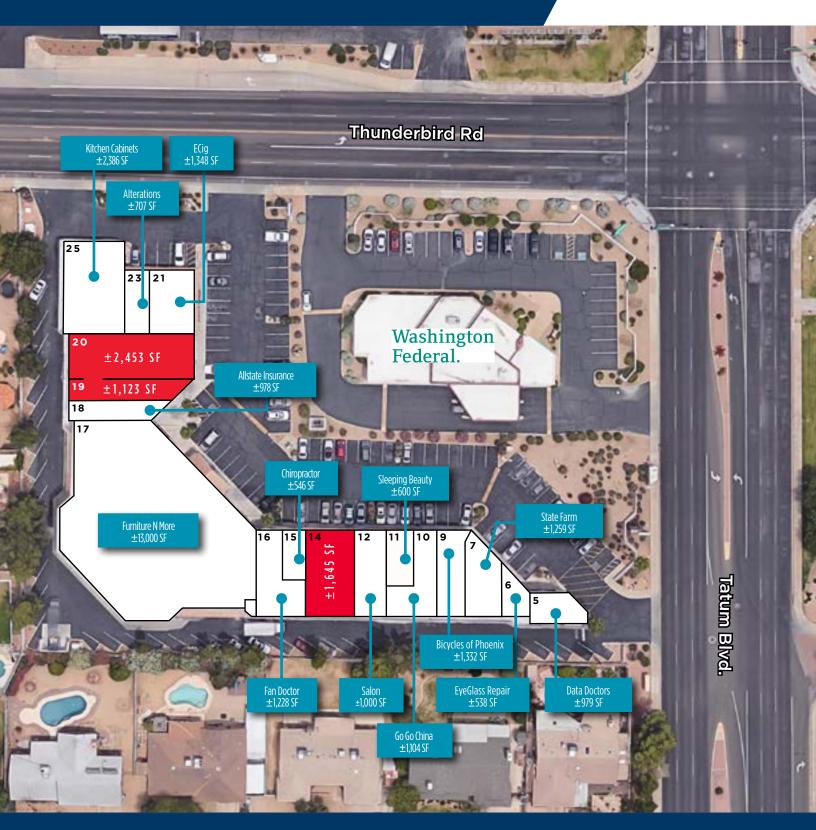

# RETAIL SPACE AVAILABLE FOR LEASE

# Tatum Place - SWC Tatum Blvd & Thunderbird Rd Phoenix | Arizona

# **PROPERTY FEATURES**

- Located 1 Mile North of the Paradise Valley Mall Trade Area
- Located 1 Mile East of the 51 Freeway
- Suites from ±1.123 SF to ±3.576 SF
- Monument Signage Available

| DEMOGRAPHICS             | 1 MILE        | 2 MILES  | 3 MILES       |
|--------------------------|---------------|----------|---------------|
| Population               | 14,393        | 54,808   | 119,353       |
| Households               | 6,137         | 22,403   | 48,280        |
| Avg. Household<br>Income | \$85,111      | \$94,152 | \$98,667      |
| TRAFFIC COUNTS           |               |          |               |
| Tatum Blvd.              | North: 32,608 |          | South: 38,756 |
| Thunderbird Rd.          | East: 22,124  |          | West: 26,300  |