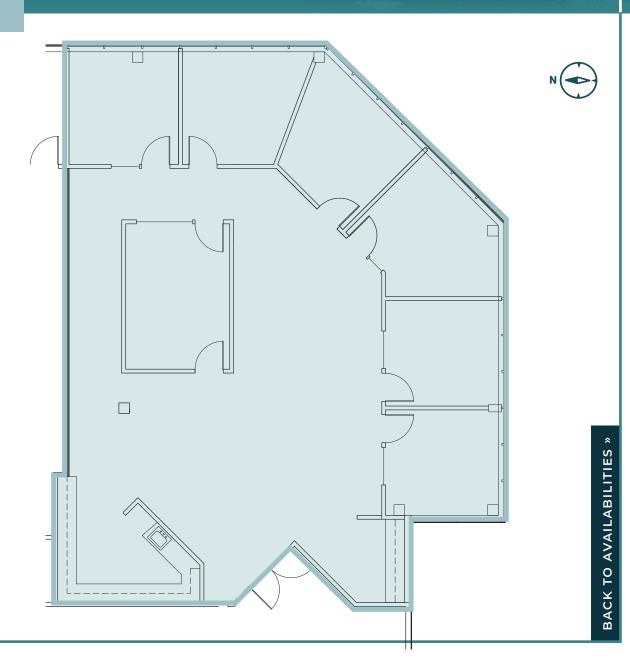

## SUITE 206

- » Available with 30 days' notice
- » 3,048 RSF
- » Six private offices
- » Conference room
- » Kitchen
- » \$26.00 / RSF, NNN

For further information please contact exclusive leasing agents: