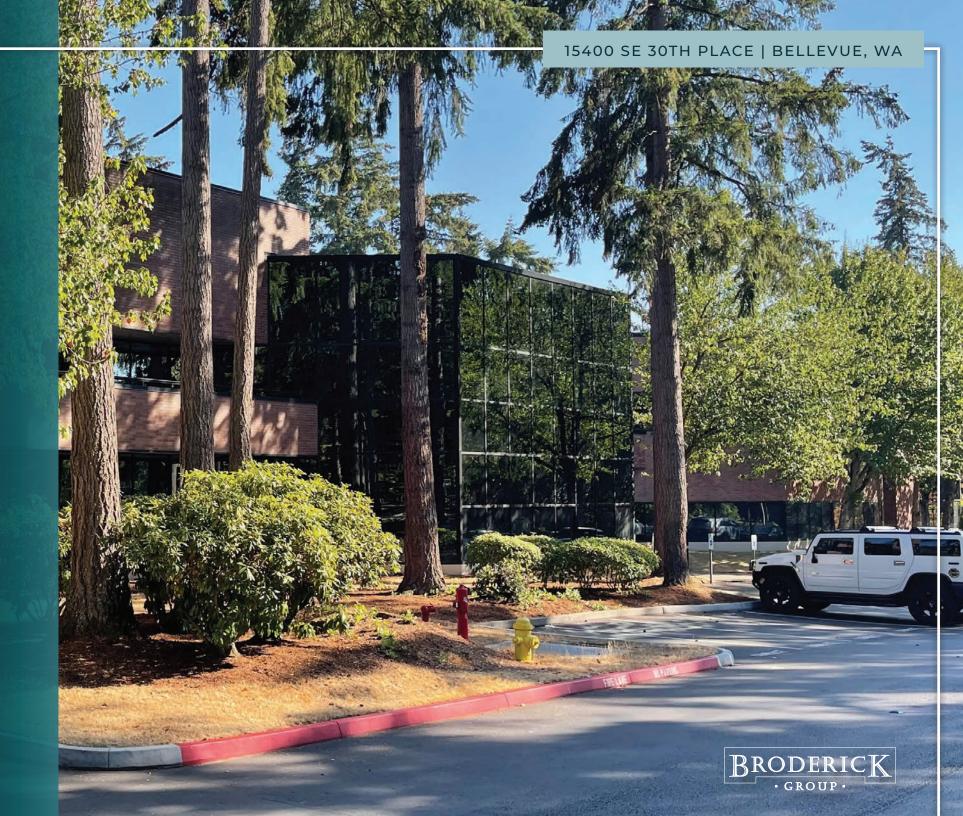

# NCR EXECUTIVE CENTRE 15400 SE 30TH PLACE | BELLEVUE, WA

## PROPERTY FEATURES

- Approximately 4.0/1,000 RSF Parking Free
- 2023 Estimated OpEx: \$11.71/SF
- Concrete and steel, Class A office building located in wooded, park-like setting with walking trails
- Prime I-90 location conveniently located next to the 156th SE interchange for immediate access to I-90
- Walking distance to numerous restaurants and retail amenities
- High speed internet connectivity provided by Isofusion and Comcast
- Showers in the building
- Deli servicing office park
- Monument signage possibilities
- Local ownership