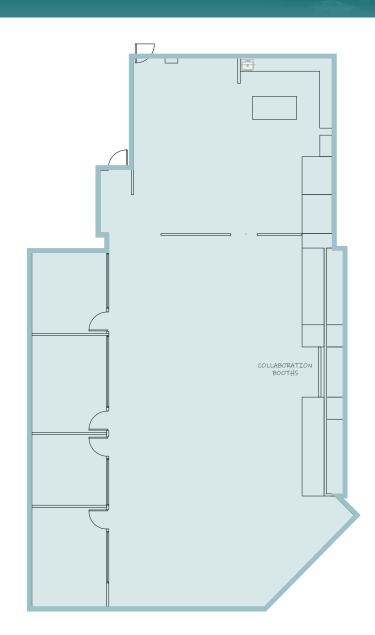

## SUITE 204

- » Available Now
- » 4,224 RSF
- » Four private offices
- » Open area for multiple cubicles
- » Six collaboration booths for team meetings and two private call booths
- » Recently renovated with upgraded finishes
- » \$26.00 / RSF, NNN