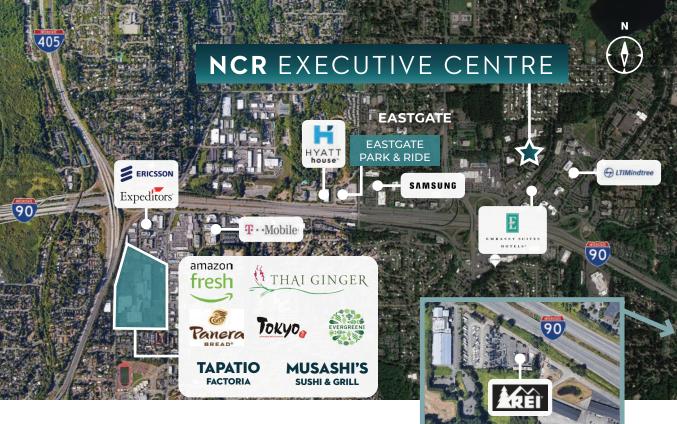

Join some of the MOST PRESTIGIOUS COMPANIES on the Eastside

### **DRIVE TIMES**

**10 MINUTES** 

TO BELLEVUE

**15 MINUTES**TO SEATTLE