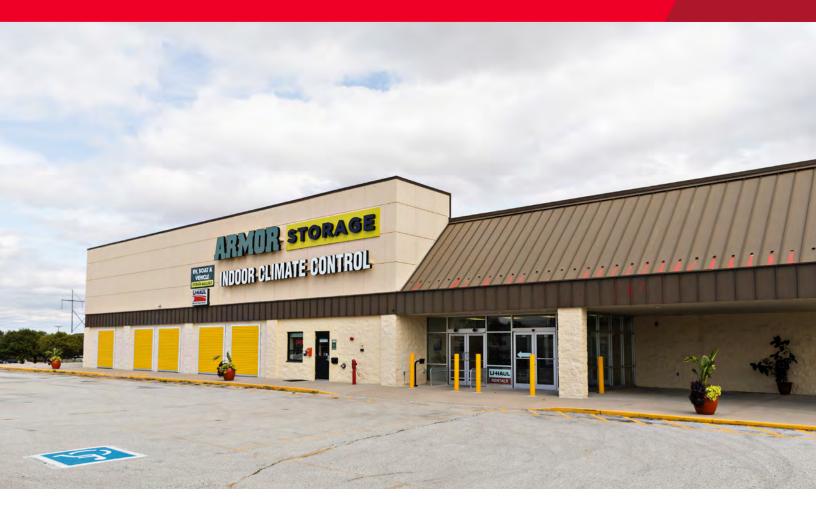

#### CUSHMAN & LUND WAKEFIELD

FOR LEASE 150 S. 1st Street Blair, NE

## 10,000 SF Retail Space Lease Rate: \$9.00 PSF NNN

Former Shopko space with 8,000 SF of retail/flex space available. Roughly 2,000 SF of office mezzanine space also available. Great location off of Highway 30 in Blair, only a 25 minute drive from Omaha.