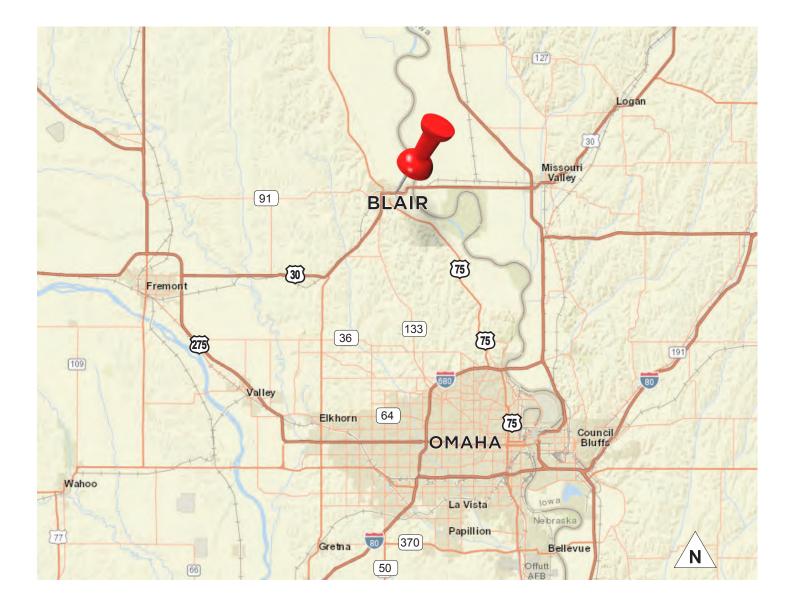

## 10,000 SF Retail Space Lease Rate: \$9.00 PSF NNN

Former Shopko space with 8,000 SF of retail/flex space available. Roughly 2,000 SF of office mezzanine space also available. Great location off of Highway 30 in Blair, only a 25 minute drive from Omaha.

#### CUSHMAN & LUND WAKEFIELD

FOR LEASE 150 S. 1st Street Blair, NE

# CUSHMAN & LUND

FOR LEASE 150 S. 1st Street Blair, NE

Independently Owned and Operated / A Member of the Cushman & Wakefield Alliance